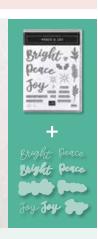

# Peace & Joy Bundle

PEACE & JOY STAMP SET + JOY DIES

Photopolymer • 155167 **\$45.00** 

# **JOY DIES** 153530 **\$32.00**

Use with the Stampin' Cut & Emboss Machine (AC p. 170) to quickly create custom accents. 9 dies. Largest die: 3-7/8" x 1-7/8" (9.8 x 4.8 cm).

PEACE & JOY -

153430 **\$18.00** (suggested clear blocks: a, c, g, h)
19 photopolymer stamps

• Coordinates with Joy Dies