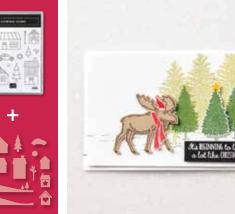

# Merry Moose Bundle

Returning fave!

MERRY MOOSE STAMP SET + MOOSE PUNCH

Photopolymer • 153015 **\$31.50** 

**MOOSE PUNCH** *Returning fave!* 150652 **\$18.00** Punched image:  $1-3/4" \times 2" (4.4 \times 5.1 cm)$ .

#### MERRY MOOSE Returning fave!

150494 **\$17.00** (suggested clear blocks: a, b, c, d, g) 17 photopolymer stamps

O Coordinates with Moose Punch