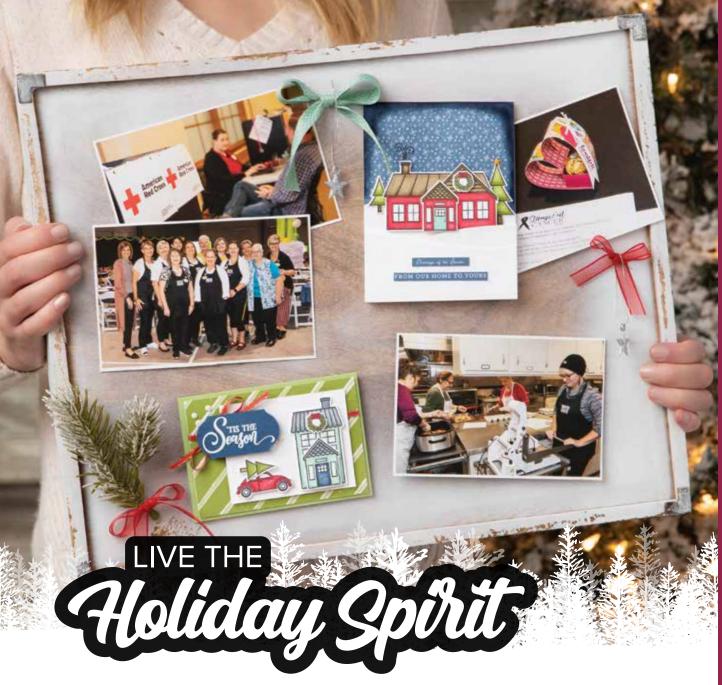

I love everything about this time of year—the lights, the music, the festivities. But most of all, I love spending time with family and friends. Getting together is even better when we add crafting. We create, we talk, we connect. In the end, we not only have handmade creations to share, we have memories to cherish.

A friend who comes to my monthly crafting events told me that these gatherings are just what she needs—crafting with friends helps take her mind off of her life circumstances. You can help people relax, recharge, and connect by hosting your own crafting get-togethers. You'll have time with your favorite people, and they'll leave with memories and handmade cards to give others. If you know someone who might be lonely, invite them to join you—it's a great way to lift someone's spirits. You can also stay connected by sending cards with your heartfelt wishes or delivering a card in person and staying to chat.

As you browse through this catalog to plan your holiday projects, you'll find lots of new products to love. You'll also see that some favorite holiday products from previous catalogs are back. You loved them before, and now you can introduce them to even more crafters!

I hope you have a wonderful season filled with peace, joy, and time with loved ones. Happy holidays!

Shelli Gardner Cofounder & Board Chair