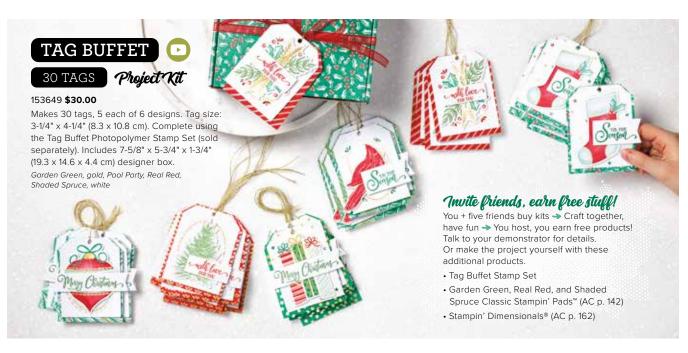

#### TAG BUFFET

**153612 \$18.00** (suggested clear blocks: b, d, h) 14 photopolymer stamps • Available in French