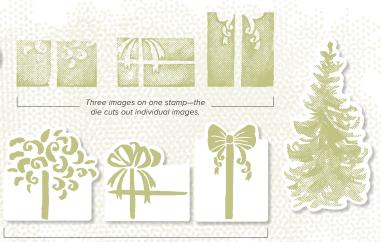

#### 150705 \$70.00

Stamps, paper, dies, and accessories for creating whatever you want—let your creativity run free! Includes 11-piece photopolymer stamp set (clear blocks sold separately: suggested blocks b, d, g); 48 sheets of 6" x 6" (15.2 x 15.2 cm) Designer Series Paper, 8 each of 6 double-sided designs\*; 12 gold foil card fronts, 4 each of 3 designs; 7 sticker sheets; gold/white tinsel trim, 10 yards (9.1 m); 58 gold adhesive-backed faceted stars; 6-piece Most Wonderful Time Dies (use with a Stampin' Cut & Emboss Machine, AC p. 170). Available in French.