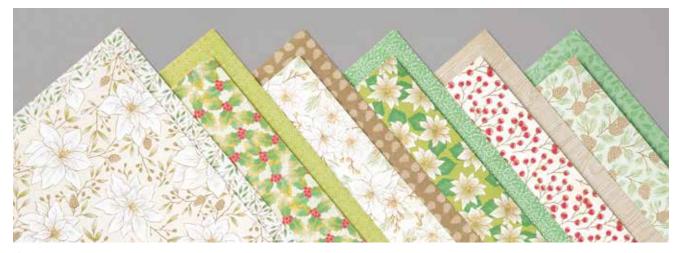

#### **DOINSETTIA PLACE DESIGNER SERIES PAPER** 153487 **\$11.50**

Poinsettias, pine cones, and holly combine with subtle visual texture for a rustic feel. Some images can be cut out using the Poinsettia Dies (p. 16). Or layer behind the Plush Poinsettia Specialty Paper for an elegant look. 12 sheets: 2 each of 6 double-sided designs\*. 12" x 12" (30.5 x 30.5 cm). Acid free, lignin free. Bumblebee, Garden Green, Old Olive, Real Red, Soft Suede, Whisper White