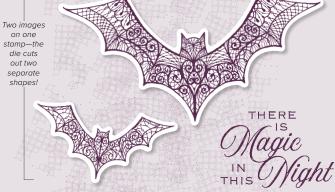

# MAGIC IN THIS NIGHT

Add a touch of spooky elegance with the detailed imagery and striking colors of this suite. Make your treat packaging prettier than ever.

# **MAGIC IN THIS NIGHT SUITE COLLECTION**

Cling • 155122 \$88.75

Get a coordinating selection of products with one simple purchase. Suite collection includes one each of the items shown on this page. Add ink, cardstock, and adhesive (see annual catalog) to complete your project.

## **MAGIC IN THIS NIGHT DESIGNER SERIES PAPER** 153517 \$11.50

Dress up your Halloween projects with elegant watercolored designs and florals. Some images can be cut out using the Halloween Magic Dies (p. 54). 12 sheets: 2 each of 6 double-sided designs\*. 12" x 12" (30.5 x 30.5 cm). Acid free, lignin free. Basic Black, Blackberry Bliss, Cajun Craze, Pretty Peacock, Whisper White