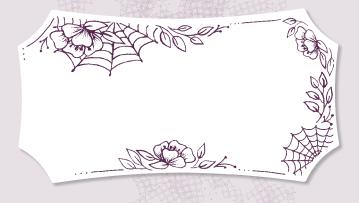

# MAGIC IN THIS NIGHT

Add a touch of spooky elegance with the detailed imagery and striking colors of this suite. Make your treat packaging prettier than ever.

## **MAGIC IN THIS NIGHT DESIGNER SERIES PAPER** 153517 \$11.50

Dress up your Halloween projects with elegant watercolored designs and florals. Some images can be cut out using the Halloween Magic Dies (p. 54). 12 sheets: 2 each of 6 double-sided designs\*. 12" x 12" (30.5 x 30.5 cm). Acid free, lignin free. Basic Black, Blackberry Bliss, Cajun Craze, Pretty Peacock, Whisper White