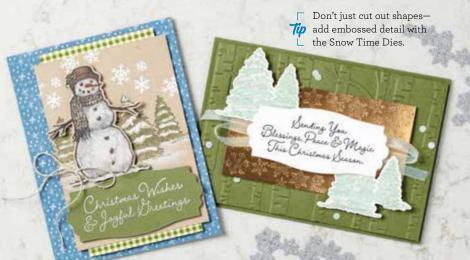

# Snow Wonder Bundle

SNOW WONDER STAMP SET + SNOW TIME DIES

Cling • 155185 \$49.50 • Available in French

# **SNOW TIME DIES** 153564 **\$33.00**

Use with the Stampin' Cut & Emboss Machine (AC p. 170) to quickly create custom accents. 7 dies. Largest die: 3-1/4" x 2-5/8" ( $8.3 \times 6.7$  cm).

## SNOW WONDER

153344 **\$22.00** (suggested clear blocks: b, d, e, h)
7 cling stamps • Available in French
• Coordinates with Snow Time Dies