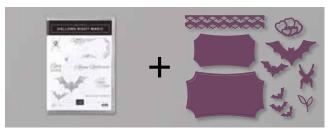

# Hallows Wight Magic Bundle

HALLOWS NIGHT MAGIC STAMP SET + HALLOWEEN MAGIC DIES

Cling • 155188 **\$46.75** 

## **HALLOWEEN MAGIC DIES** 153565 **\$31.00**

Use with the Stampin' Cut & Emboss Machine (AC p. 170) to easily create custom accents. 8 dies. Largest die: 4-3/8" x 2-11/16" (11.1 x 6.8 cm).