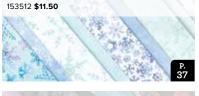

# SNOWFLAKE SPLENDOR DESIGNER SERIES PAPER

153512 \$11.50

Hand-painted snowflakes and wintry blues combine for an instant watercolor feel. 12 sheets: 2 each of 6 double-sided designs\*. 12" x 12" (30.5 x 30.5 cm). Acid free, lignin free.

Balmy Blue, Coastal Cabana, Highland Heather, Misty Moonlight, Night of Navy, Pacific Point, Pool Party, Whisper White