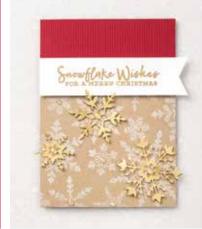

## **SNOWFLAKE WISHES BUNDLE**

Photopolymer • 155172 **\$55.75** Coordinate and save! Buy the stamp set and dies bundle (p. 38) and save 10%. Available in French.

# Snowflake Wishes Bundle

SNOWFLAKE WISHES STAMP SET + SO MANY SNOWFLAKES DIES

Photopolymer • 155172 **\$55.75** • Available in French

## **SNOWFLAKE WISHES**

153444 **\$26.00** (suggested clear blocks: b, c, d)
17 photopolymer stamps • Available in French
O Coordinates with So Many Snowflakes Dies