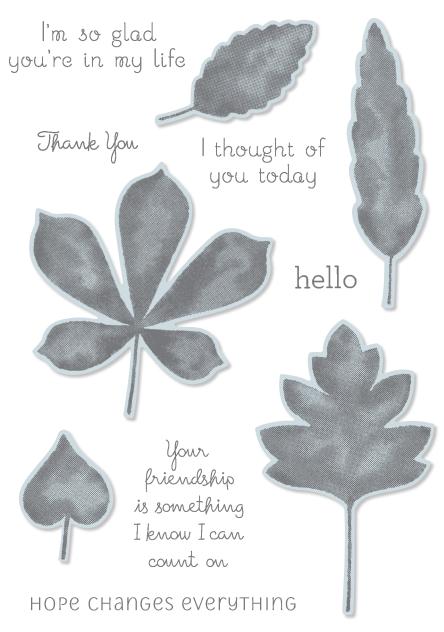

# **GATHER TOGETHER** *Returning fave!*

150589 **\$17.00** (suggested clear blocks: b, d, g) 10 photopolymer stamps © Coordinates with Gathered Leaves Dies