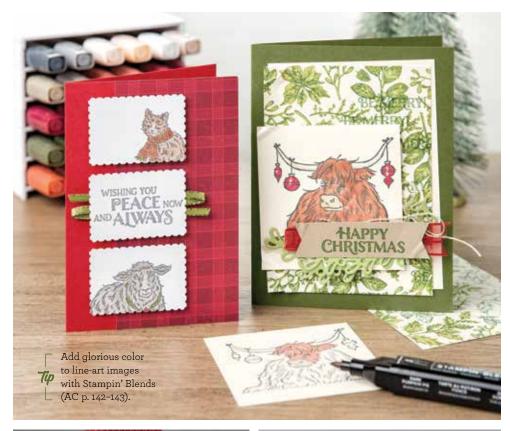

#### YULETIDE PASTURE

**153316 \$21.00** (suggested clear blocks: b, c, d, e) 8 cling stamps • Available in French

JINGLE BELLS Returning fave! 149598 \$5.00

Jingle bells with ring on top for easy tying. 24 pieces: 8 each of 3 colors. 3/8" (1 cm).