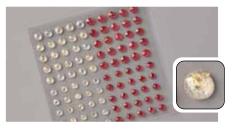

#### **WONDERFUL GEMS**

153536 \$8.00

Adhesive-backed, faceted gems with gold glitter flecks. 100 pieces in 2 colors: clear and Real Red. 2 sizes: 4 mm, 5 mm.

Real Red