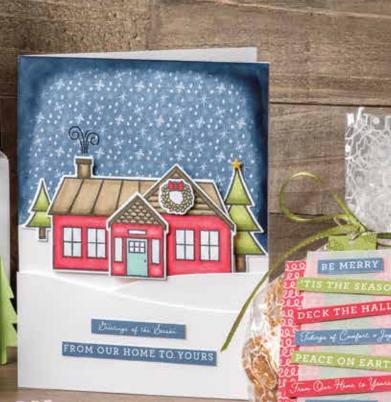

### SUITE D

Capture the feel of a hometown holiday with this whimsical imagery and coordinating trimmings. And in the spirit of the season, you can make a difference in your community by purchasing the Coming Home Stamp Set (p. 26).

#### TRIMMING THE TOWN DESIGNER SERIES PAPER

153491 \$11.50

Celebrate the season with cozy villages and winter scenes. Some images can be cut out using the Home Together Dies (p. 26). Or snip a sentiment to add to your cards. 12 sheets: 2 each of 6 double-sided designs\*. 12" x 12" (30.5 x 30.5 cm). Acid free, lignin free. Early Espresso, Misty Moonlight, Old Olive, Pool Party, Poppy Parade, Whisper White