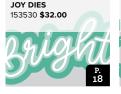

# **JOY DIES** 153530 **\$32.00**

Use with the Stampin' Cut & Emboss Machine (AC p. 170) to quickly create custom accents. 9 dies. Largest die: 3-7/8" x 1-7/8" (9.8 x 4.8 cm).

PEACE & JOY -

153430 **\$18.00** (suggested clear blocks: a, c, g, h)
19 photopolymer stamps