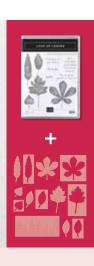

# Love of Leaves Bundle

10% OFF

LOVE OF LEAVES STAMP SET + STITCHED LEAVES DIES

Photopolymer • 155195 **\$47.50** • Available in French

# STITCHED LEAVES DIES 153567 \$35.00

Use with the Stampin' Cut & Emboss Machine (AC p. 170) to quickly create custom accents.

13 dies. Largest die: 4-15/16" x 2-5/16" (12.5 x 5.9 cm).

## **LOVE OF LEAVES**

153452 **\$18.00** (suggested clear blocks: b, c, e, h)
11 photopolymer stamps • Available in French

© Coordinates with Stitched Leaves Dies