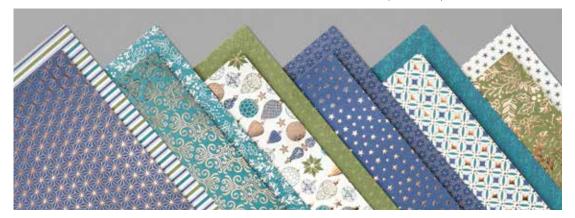

argest die: 3-7/8" x 1-7/8" (9.8 x 4.8 cm).





PEACE & JOY -

153430 **\$18.00** (suggested clear blocks: a, c, g, h)
19 photopolymer stamps

• Coordinates with Joy Dies



# MERRY Christmas







#### CHRISTMAS GLEAMING Returning fave! -

**150464 \$21.00** (suggested clear blocks: a, b, c, d, g) 9 cling stamps • Available in French

O Coordinates with Gleaming Ornaments Punch Pack

# Christmas Gleaming Variety Bundle

CHRISTMAS GLEAMING STAMP SET + BRIGHTLY GLEAMING SPECIALTY DESIGNER SERIES PAPER + GLEAMING ORNAMENTS PUNCH PACK

Cling • 156082 \$63.00 • Available in French





GLEAMING ORNAMENTS PUNCH PACK Returning fave! 150647 \$34.00

Cut out shapes stamped with the Christmas Gleaming Stamp Set. 2 shapes. Largest punched image: 1-3/8"  $\times$  2-5/16" (3.5  $\times$  5.9 cm).



### BRIGHTLY GLEAMING SPECIALTY DESIGNER SERIES PAPER Returning fave! 150429 \$15.00

Your creations will shine when you use this festive paper. Seasonal images and all-purpose patterns have copper foil accents on one side. 12 sheets: 2 each of 6 double-sided designs\*. 12" x 12" (30.5 x 30.5 cm). Acid free, lignin free.

Copper foil, Mossy Meadow, Night of Navy, Pretty Peacock, Very Vanilla

# Fireside Trimmings Bundle



FIRESIDE TRIMMINGS STAMP SET + FIRESIDE DIES

Photopolymer • 155205 **\$46.75** • Available in French





#### FIRESIDE DIES

153572 **\$35.00** 

Use with the Stampin' Cut & Emboss Machine (AC p. 170) to quickly create custom accents. 25 dies. Largest die:  $3" \times 2-5/16" (7.6 \times 5.9 \text{ cm})$ .



#### FIRESIDE TRIMMINGS

153458 **\$17.00** (suggested cle