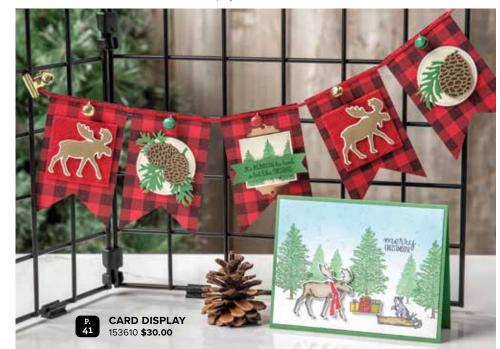

# **CARD DISPLAY**

## 153610 \$30.00

Show off the cards you make and receive on this black wire display stand. 2 foldable panels let you adjust the footprint of the display. Includes 2 panels, 3 hinges, 4 stabilizing feet, and 12 gold library clips. Panel size:  $12" \times 18" (30.5 \times 46 \text{ cm})$  each.