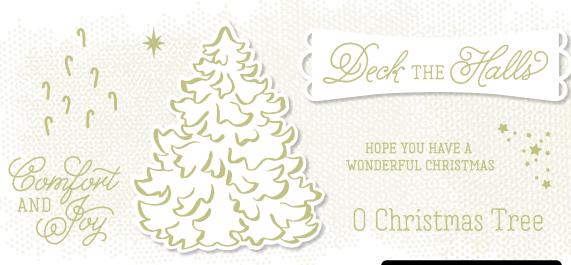

ies Paper, 8 each of 6 double-sided designs\*; 12 gold foil card fronts, 4 each of 3 designs; 7 sticker sheets; gold/white tinsel trim, 10 yards (9.1 m); 58 gold adhesive-backed faceted stars; 6-piece Most Wonderful Time Dies (use with a Stampin' Cut & Emboss Machine, AC p. 170). Available in French.

Basic Black, gold foil, Old Olive, Real Red, white

#### MOST WONDERFUL TIME PRODUCT MEDLEY REFILL KIT

#### 151270 \$26.00

Use the Most Wonderful Time Product Medley Refill Kit to make even more creations! Includes the paper products and stars from the Most Wonderful Time Product Medley: 48 sheets of 6" x 6" (15.2 x 15.2 cm) Designer Series Paper, 8 each of 6 double-sided designs\*; 12 gold foil card fronts, 4 each of 3 designs; 7 sticker sheets; 58 gold adhesive-backed faceted stars.









MOST WONDERFUL TIME STAMP SET

O Coordinates with Most Wonderful Time Dies



### **HEARTWARMING HUGS**





Capture the feeling of sitting inside on a wintry day alongside a warm cup of cocoa with this bundle of goodness. You'll love the packaging possibilities of the coffee cups and carriers.

#### **HEARTWARMING HUGS SUITE COLLECTION** Photopolymer • 155106 \$123.25

Available in French Get a coordinating selection of products with one simple purchase. Suite collection includes one each of the items shown on this page. Add ink, cardstock, and adhesive (see annual catalog) to

If you love this suite but are short on funds, become a demonstrator (p. 82) and make this collection your Starter Kit.

complete your project.

REAL RED

MOSSY MEADOW



#### HEARTWARMING HUGS DESIGNER SERIES