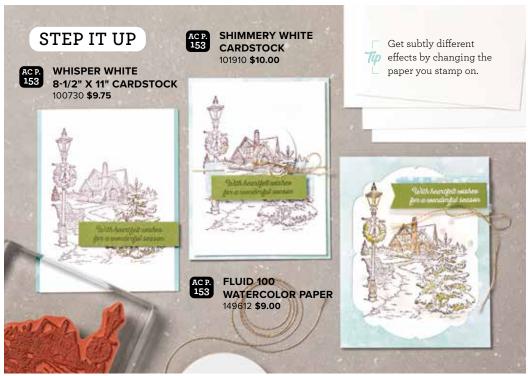

#### STEP IT UP

Our step it up samples throughout the catalog start with the simplest sample on the left. Each subsequent sample to the right adds more layers and embellishments. Whether you want to stay simple or step it up, these creations will inspire you.