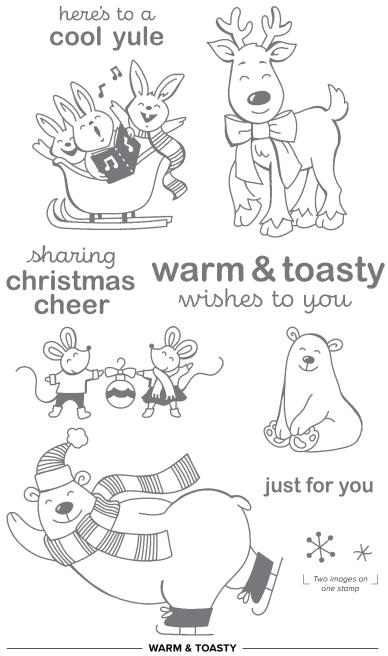

### **STAMPS**

**CHERISH THE** 

JOYFUL HOLLY

ORNAMENTAL

WARM & TOASTY

JUST

154873 \$20.00

153382 \$21.00