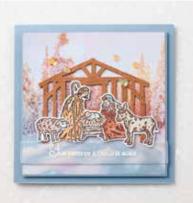

# Peaceful Mativity Bundle

PEACEFUL NATIVITY STAMP SET + NATIVITY DIES

Cling • 155161 \$43.00 • Available in French

### **NATIVITY DIES** 153525 **\$28.00**

Use with the Stampin' Cut & Emboss Machine (AC p. 170) to quickly create custom accents. 10 dies. Largest die:  $3-1/2" \times 2-5/8" (8.9 \times 6.7 \text{ cm})$ .

#### PEACEFUL NATIVITY

153310 **\$20.00** (suggested clear blocks: a, b, d, e) 9 cling stamps • Available in French • Coordinates with Nativity Dies