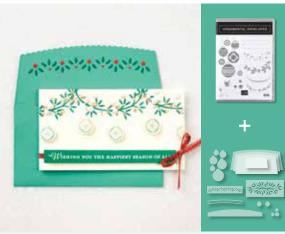

# Ornamental Envelopes Bundle

ORNAMENTAL ENVELOPES STAMP SET + ENVELOPES DIES

Photopolymer • 155168 **\$47.50** The Envelopes Dies offer so much versatility. You can use them on Tip the inside liner of an envelope, on the outside of the envelope, or even on the front of a card.

## **ENVELOPES DIES\*** 153531 \$36.00

Use with the Stampin' Cut & Emboss Machine (AC p. 170) to quickly create custom accents. 12 dies. Largest die: 6-3/16" x 2-1/2" (15.7 x 6.4 cm).

Top samples also use the Wrapped in Christmas Stamp Set (p. 11).

## ORNAMENTAL ENVELOPES

153434 **\$17.00** (suggested clear blocks: a, b, d, h, i) 10 photopolymer stamps

O Coordinates with Envelopes Dies

Feeling grateful for the blessing of your friendship

From Our Home to Yours