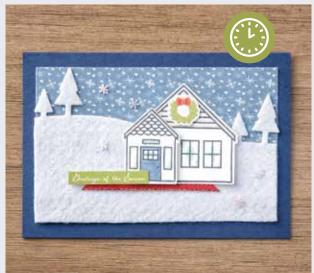

### TRIMMING THE TOWN

### SUITE D

Capture the feel of a hometown holiday with this whimsical imagery and coordinating trimmings. And in the spirit of the season, you can make a difference in your community by purchasing the Coming Home Stamp Set (p. 26).

#### TRIMMING THE TOWN DESIGNER SERIES PAPER

153491 \$11.50

Celebrate the season with cozy villages and winter scenes. Some images can be cut out using the Home Together Dies (p. 26). Or snip a sentiment to add to your cards. 12 sheets: 2 each of 6 double-sided designs\*. 12" x 12" (30.5 x 30.5 cm). Acid free, lignin free. Early Espresso, Misty Moonlight, Old Olive, Pool Party, Poppy Parade, Whisper White