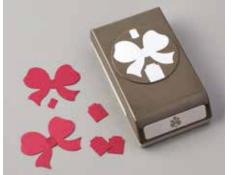

# Gift Wrapped Bundle

GIFT WRAPPED STAMP SET + GIFT BOW BUILDER PUNCH

Photopolymer • 155155 **\$31.50** • Available in French

**GIFT BOW BUILDER PUNCH** 153606 **\$18.00** Largest punched image: 2-1/4" x 1-3/4" (5.7 x 4.4 cm).