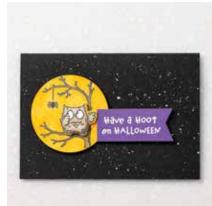

# Have a Hoot Bundle

10% OFF

HAVE A HOOT STAMP SET + PEEK-A-HOOT DIES

Cling • 155208 **\$51.25** • Available in French

# **PEEK-A-HOOT DIES** 153573 **\$34.00**

Use with the Stampin' Cut & Emboss Machine (AC p. 170) to create fun accents. 10 dies. Largest die: 4-3/16" x 3-3/8" ( $10.6 \times 8.6$  cm).

## HAVE A HOOT -

153389 **\$23.00** (suggested clear blocks: a, b, c, d)
11 cling stamps • Available in French

© Coordinates with Peek-a-Hoot Dies

153490 **\$6.00** Soft flocked cardstock. Cut using dies