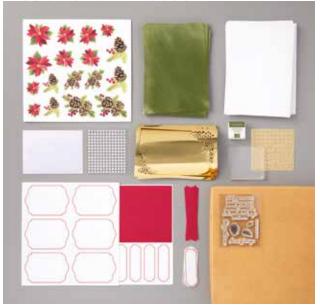

### Product Medley Returning fave!

#### 150705 \$70.00

Stamps, paper, dies, and accessories for creating whatever you want—let your creativity run free! Includes 11-piece photopolymer stamp set (clear blocks sold separately: suggested blocks b, d, g); 48 sheets of 6" x 6" (15.2 x 15.2 cm) Designer Series Paper, 8 each of 6 double-sided designs\*; 12 gold foil card fronts, 4 each of 3 designs; 7 sticker sheets; gold/white tinsel trim, 10 yards (9.1 m); 58 gold adhesive-backed faceted stars; 6-piece Most Wonderful Time Dies (use with a Stampin' Cut & Emboss Machine, AC p. 170). Available in French.

Basic Black, gold foil, Old Olive, Real Red, white