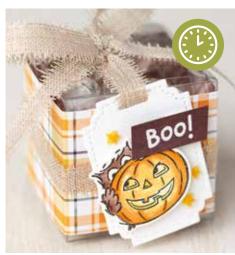

# Have a Hoot Bundle

10% OFF

HAVE A HOOT STAMP SET + PEEK-A-HOOT DIES

Cling • 155208 **\$51.25** • Available in French

# **PEEK-A-HOOT DIES** 153573 **\$34.00**

Use with the Stampin' Cut & Emboss Machine (AC p. 170) to create fun accents. 10 dies. Largest die: 4-3/16" x 3-3/8" ( $10.6 \times 8.6$  cm).

## HAVE A HOOT -

153389 **\$23.00** (suggested clear blocks: a, b, c, d)
11 cling stamps • Available in French

© Coordinates with Peek-a-Hoot Dies

153490 **\$6.00** Soft flocked cardstock. Cut using dies