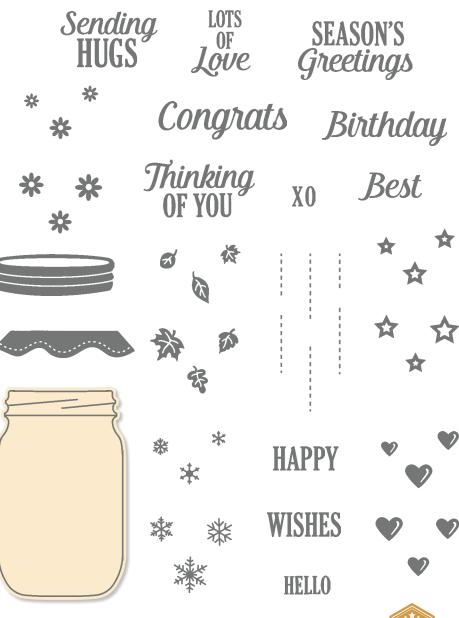

## LOTS TO CELEBRATE -

154034 **\$17.00** (suggested clear blocks: a, b, d, g)
20 photopolymer stamps • Two-Step • Available in French
Inspired by Million Sales Achiever Susie Wood
• Coordinates with Jar Punch (AC p. 168)