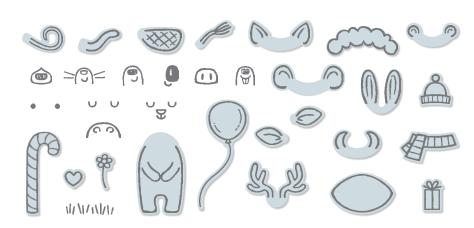

# Menagerie Mix-Up Bundle

MENAGERIE MIX-UP STAMP SET + MENAGERIE DIES

Photopolymer • 155179 **\$51.25** 

Samples also use the Autumn Greetings (p. 50) and Blossoms in Bloom (AC p. 51) Stamp Sets.

FULL SIZE\*

## **MENAGERIE MIX-UP** -

153446 **\$21.00** (suggested clear blocks: a, b, c) 35 photopolymer stamps • Coordinates with Menagerie Dies

## 153562 **\$36.00**

Use with the Stampin' Cut & Emboss Machine (AC p. 170) to create cute critters. 36 dies. Largest die: 3"  $\times$  1" (7.6  $\times$  2.5 cm).

**ROUND TINS** 153544 **\$12.00** 

Treat your friends and neighbors with goodies in these sweet tins. 4 tins and 4 lids with windows. Tin: 3-3/4" x 1-1/4" (9.5 x 3.2 cm). Window: 3" (7.6 cm). Food safe.