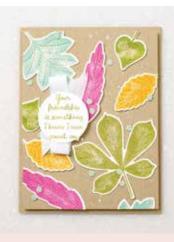

# Love of Leaves Bundle

10% OFF

LOVE OF LEAVES STAMP SET + STITCHED LEAVES DIES

Photopolymer • 155195 **\$47.50** • Available in French

## **LOVE OF LEAVES**

153452 **\$18.00** (suggested clear blocks: b, c, e, h)
11 photopolymer stamps • Available in French

© Coordinates with Stitched Leaves Dies