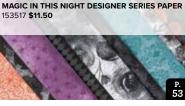

## **MAGIC IN THIS NIGHT DESIGNER SERIES PAPER** 153517 \$11.50

Dress up your Halloween projects with elegant watercolored designs and florals. Some images can be cut out using the Halloween Magic Dies (p. 54). 12 sheets: 2 each of 6 double-sided designs\*. 12" x 12" (30.5 x 30.5 cm). Acid free, lignin free. Basic Black, Blackberry Bliss, Cajun Craze, Pretty Peacock, Whisper White