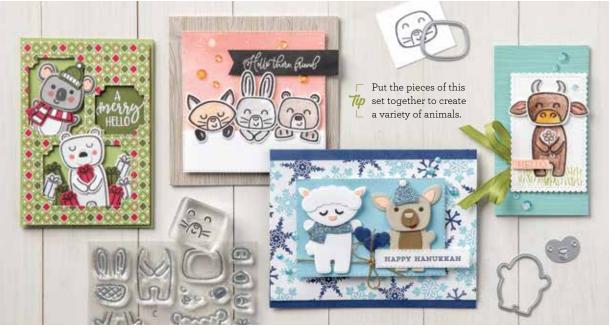

# Menagerie Mix-Up Bundle

MENAGERIE MIX-UP STAMP SET + MENAGERIE DIES

Photopolymer • 155179 **\$51.25** 

Samples also use the Autumn Greetings (p. 50) and Blossoms in Bloom (AC p. 51) Stamp Sets.

FULL SIZE\*

## **MENAGERIE MIX-UP** -

153446 **\$21.00** (suggested clear blocks: a, b, c) 35 photopolymer stamps • Coordinates with Menagerie Dies

## 153562 **\$36.00**

Use with the Stampin' Cut & Emboss Machine (AC p. 170) to create cute critters. 36 dies. Largest die: 3"  $\times$  1" (7.6  $\times$  2.5 cm).

**ROUND TINS** 153544 **\$12.00** 

Treat your friends and neighbors with goodies in these sweet tins. 4 tins and 4 lids with windows. Tin: 3-3/4" x 1-1/4" (9.5 x 3.2 cm). Window: 3" (7.6 cm). Food safe.