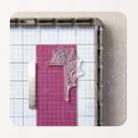

## **FESTIVE CORNERS**

153462 **\$17.00** (suggested clear blocks: b, e, h) 15 photopolymer stamps • Available in French

Create perfect frames with ease. Start by stamping one corner.

Rotate the paper 180 degrees and use the Stamparatus to stamp it again.