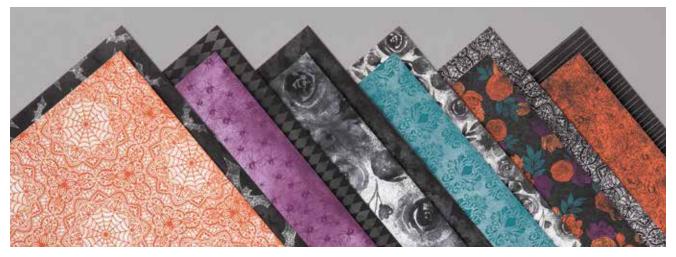

## **MAGIC IN THIS NIGHT DESIGNER SERIES PAPER** 153517 \$11.50

Dress up your Halloween projects with elegant watercolored designs and florals. Some images can be cut out using the Halloween Magic Dies (p. 54). 12 sheets: 2 each of 6 double-sided designs\*. 12" x 12" (30.5 x 30.5 cm). Acid free, lignin free. Basic Black, Blackberry Bliss, Cajun Craze, Pretty Peacock, Whisper White