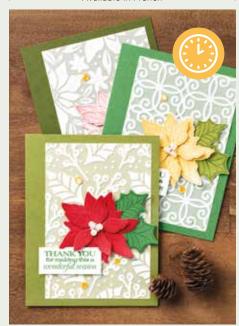

### POINSETTIA PLACE

Nothing says classic Christmas like these pretty, seasonal blooms in a traditional color scheme. Create soft, tone-on-tone poinsettias that embody elegant beauty.

#### **DOINSETTIA PLACE DESIGNER SERIES PAPER** 153487 **\$11.50**

Poinsettias, pine cones, and holly combine with subtle visual texture for a rustic feel. Some images can be cut out using the Poinsettia Dies (p. 16). Or layer behind the Plush Poinsettia Specialty Paper for an elegant look. 12 sheets: 2 each of 6 double-sided designs\*. 12" x 12" (30.5 x 30.5 cm). Acid free, lignin free. Bumblebee, Garden Green, Old Olive, Real Red, Soft Suede, Whisper White