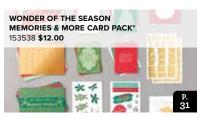

#### WONDER OF THE SEASON MEMORIES & MORE CARD PACK

153538 \$12.00

Double-sided cards\* for card fronts or scrapbooks. 48 cards in 3"  $\times$  4" (7.6  $\times$  10.2 cm) and 4"  $\times$  6" (10.2  $\times$ 15.2 cm) sizes; 12 specialty cards with gold foil; 8 sticker sheets. Acid free, lignin free. Available in English only. Basic Black, Cherry Cobbler, Garden Green, gold foil. Real Red, Shaded Spruce