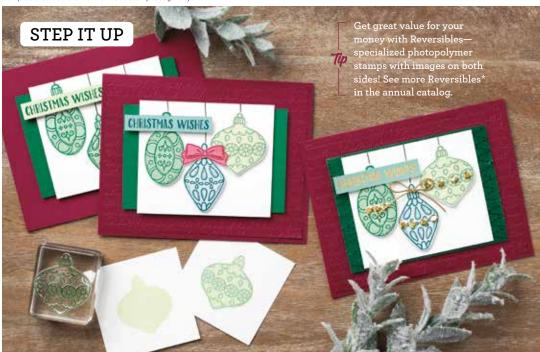

#### STEP IT UP

Our step it up samples throughout the catalog start with the simplest sample on the left. Each subsequent sample to the right adds more layers and embellishments. Whether you want to stay simple or step it up, these creations will inspire you.

good choice for quick multiples, look for the clock icon.

with the Mini Stampin' Cut & Emboss Machine.

Stampin' Up!'s® exclusive stamps come in either red rubber (cling) or photopolymer mediums designed to be mounted temporarily on reusable clear blocks (AC p. 163) or Stamparatus® plates size unless otherwise noted.