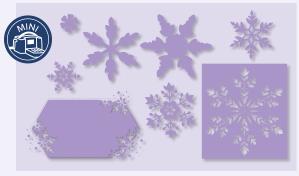

# SO MANY SNOWFLAKES DIES

153560 **\$36.00** 

Use with the Stampin' Cut & Emboss Machine (AC p. 170) to quickly create custom accents. 8 dies. Largest die:  $4-5/16" \times 2-1/2"$  (11 x 6.4 cm).

# **SNOW TIME DIES** 153564 **\$33.00**

Use with the Stampin' Cut & Emboss Machine (AC p. 170) to quickly create custom accents. 7 dies. Largest die: 3-1/4" x 2-5/8" ( $8.3 \times 6.7$  cm).