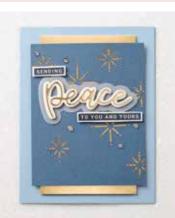

# Peace & Joy Bundle

PEACE & JOY STAMP SET + JOY DIES

Photopolymer • 155167 **\$45.00** 

# **JOY DIES** 153530 **\$32.00**

Use with the Stampin' Cut & Emboss Machine (AC p. 170) to quickly create custom accents. 9 dies. Largest die: 3-7/8" x 1-7/8" (9.8 x 4.8 cm).

PEACE & JOY -

153430 **\$18.00** (suggested clear blocks: a, c, g, h)
19 photopolymer stamps

• Coordinates with Joy Dies