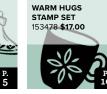

#### **WARM HUGS BUNDLE** Photopolymer

155145 \$46.75

Coordinate and save! Buy the stamp set and dies bundle (p. 10) and save 10%. Available in French.

#### WARM HUGS

153478 **\$17.00** (suggested clear blocks: a, b, c, g, h)
21 photopolymer stamps • Two-Step • Available in French
O Coordinates with Warm Wraps Dies

let the JOY
of the season fill your heart