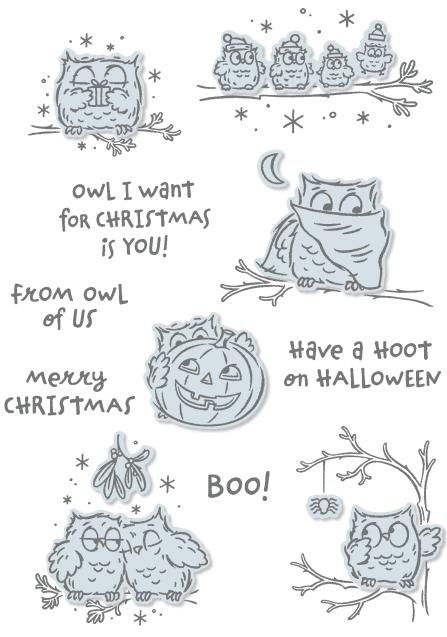

# Have a Hoot Bundle

10% OFF

HAVE A HOOT STAMP SET + PEEK-A-HOOT DIES

Cling • 155208 **\$51.25** • Available in French

# **PEEK-A-HOOT DIES** 153573 **\$34.00**

Use with the Stampin' Cut & Emboss Machine (AC p. 170) to create fun accents. 10 dies. Largest die: 4-3/16" x 3-3/8" ( $10.6 \times 8.6$  cm).

## HAVE A HOOT -

153389 **\$23.00** (suggested clear blocks: a, b, c, d)
11 cling stamps • Available in French

© Coordinates with Peek-a-Hoot Dies

153490 **\$6.00** Soft flocked cardstock. Cut using dies