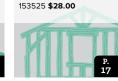

### **NATIVITY DIES** 153525 **\$28.00**

Use with the Stampin' Cut & Emboss Machine (AC p. 170) to quickly create custom accents. 10 dies. Largest die:  $3-1/2" \times 2-5/8" (8.9 \times 6.7 \text{ cm})$ .