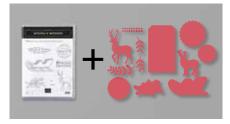

#### **COMING HOME BUNDLE**

Photopolymer • 155144 **\$46.75** 

Coordinate and save! Buy the stamp set and dies bundle (p. 26) and save 10%.

#### **COMING HOME**

153500 **\$18.00** (suggested clear blocks: a, c, e) 12 photopolymer stamps O Coordinates with Home Together Dies

# Coming Home Bundle

COMING HOME STAMP SET + HOME TOGETHER DIES

Photopolymer • 155144 **\$46.75** 

### HOME TOGETHER DIES

153515 \$34.00

Use with the Stampin' Cut & Emboss Machine (AC p. 170) to quickly create custom accents and scenes. 13 dies. Largest die:  $6" \times 1-1/2"$  (15.2  $\times 3.8$  cm).