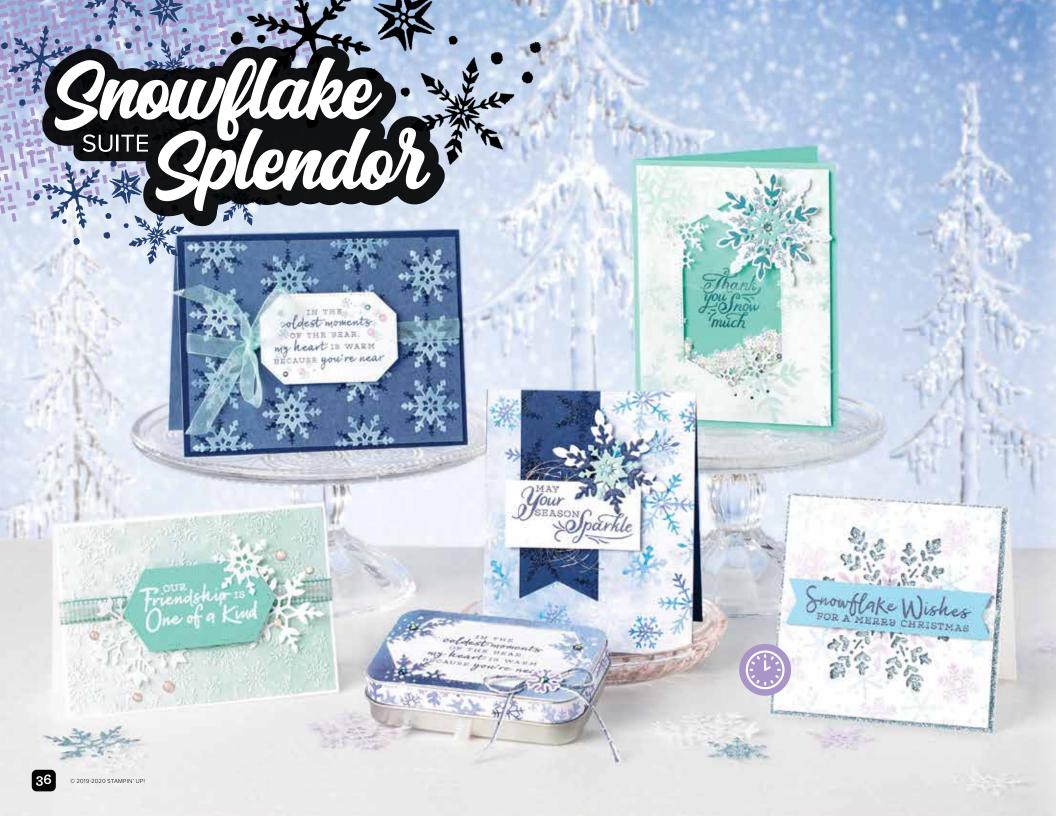

# SNOWFLAKE SPLENDOR

Enjoy the splendor of hand-painted imagery in a rich, cool color palette. Get swept away with a flurry of creative products designed to inspire you.

# SNOWFLAKE SPLENDOR **SUITE COLLECTION**

Photopolymer • 155115 \$94.75

Available in French Get a coordinating selection of products with one simple purchase. Suite bundle includes one each of the items shown on this page. Add ink, cardstock, and adhesive (see annual catalog) to complete your project.

POOL PARTY

BALMY BLUE

PACIFIC POINT

MISTY MOONLIGHT

NIGHT OF NAVY