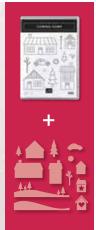

#### TRIMMING THE TOWN DESIGNER SERIES PAPER

153491 \$11.50

Celebrate the season with cozy villages and winter scenes. Some images can be cut out using the Home Together Dies (p. 26). Or snip a sentiment to add to your cards. 12 sheets: 2 each of 6 double-sided designs\*. 12" x 12" (30.5 x 30.5 cm). Acid free, lignin free. Early Espresso, Misty Moonlight, Old Olive, Pool Party, Poppy Parade, Whisper White

#### **COMING HOME**

153500 **\$18.00** (suggested clear blocks: a, c, e) 12 photopolymer stamps O Coordinates with Home Together Dies

### HOME TOGETHER DIES

153515 \$34.00

Use with the Stampin' Cut & Emboss Machine (AC p. 170) to quickly create custom accents and scenes. 13 dies. Largest die:  $6" \times 1-1/2"$  (15.2  $\times 3.8$  cm).