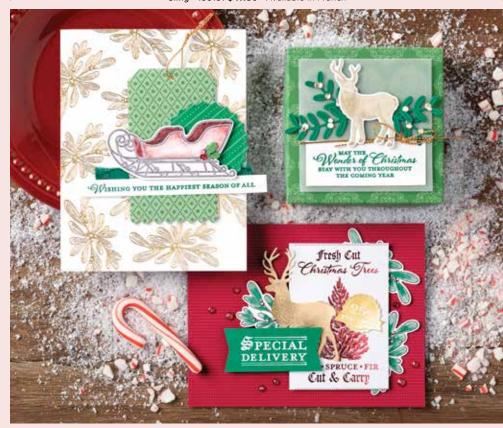

Wonder of Christmas
STAY WITH YOU THROUGHOUT
THE COMING YEAR

TO:

FROM:

Wishing you the happiest season of all