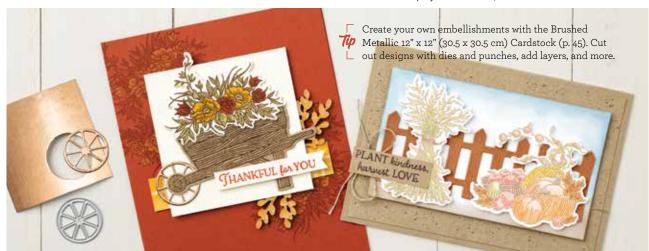

# Autumn Goodness Bundle

AUTUMN GOODNESS STAMP SET + AUTUMN WHEELBARROW DIES

Photopolymer • 155194 **\$45.75** 

# AUTUMN WHEELBARROW DIES

153568 **\$34.00** 

Use with the Stampin' Cut & Emboss Machine (AC p. 170) to quickly create custom accents. 9 dies. Largest die:  $4-5/16" \times 1-7/16"$  (11 x 3.7 cm).

Golden leaves, chilly air, autumn beauty everywhere

PLANT kindness, harvest LOVE

# THANKFUL

153454 **\$17.00** (suggested clear blocks: a, b, d) 10 photopolymer stamps • Coordinates with Autumn Wheelbarrow Dies