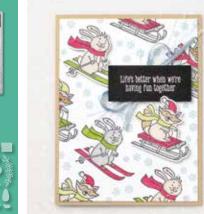

# Freezin'Fun Bundle

FREEZIN' FUN STAMP SET + FREEZIN' FRIENDS DIES

Cling • 155176 \$46.75 • Available in French

## **FREEZIN' FRIENDS DIES**

153561 \$29.00

Use with the Stampin' Cut & Emboss Machine (AC p. 170) to quickly create custom accents. 13 dies. Largest die: 6-5/16" x 5/8" (16 x 1.6 cm).

**153341 \$23.00** (suggested clear blocks: a, b, c)

16 cling stamps • Available in French

O Coordinates with Freezin' Friends Dies