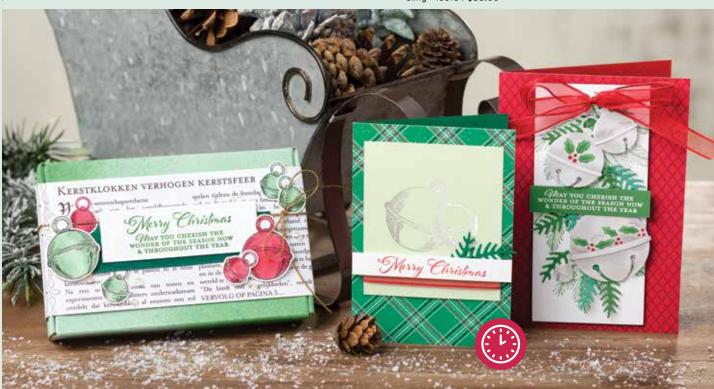

# Cherish the Geason Bundle

CHERISH THE SEASON STAMP SET + SOUNDS OF THE SEASON DIES

Cling • 155154 **\$35.00** 

# SOUNDS OF THE SEASON DIES 154043 \$21.00

Use with the Stampin' Cut & Emboss Machine (AC p. 170) to create custom accents. 9 dies. Largest die: 1-7/8" x 2-1/8"  $(4.8 \times 5.4 \text{ cm})$ .

MAY YOU CHERISH THE WONDER OF THE SEASON NOW & THROUGHOUT THE YEAR

#### **CHERISH THE SEASON**

153417 **\$18.00** (suggested clear blocks: a, b, c, d) 7 cling stamps

O Coordinates with Sounds of the Season Dies