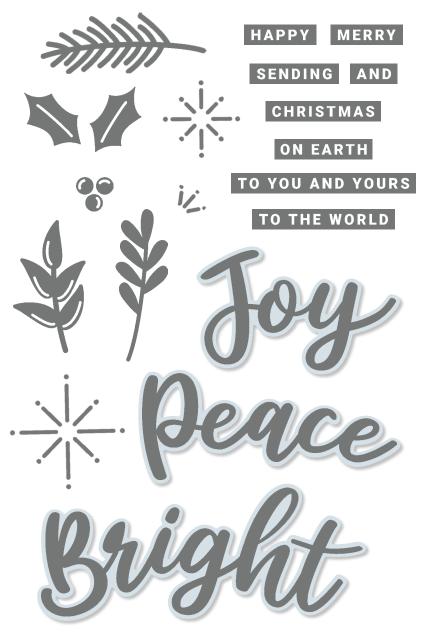

# Peace & Joy Bundle

PEACE & JOY STAMP SET + JOY DIES

Photopolymer • 155167 **\$45.00** 

# **JOY DIES** 153530 **\$32.00**

Use with the Stampin' Cut & Emboss Machine (AC p. 170) to quickly create custom accents. 9 dies. Largest die: 3-7/8" x 1-7/8" (9.8 x 4.8 cm).

PEACE & JOY -

153430 **\$18.00** (suggested clear blocks: a, c, g, h)
19 photopolymer stamps

• Coordinates with Joy Dies