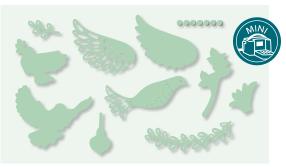

### DETAILED DOVE DIES

153526 **\$33.00** 

Use with the Stampin' Cut & Emboss Machine (AC p. 170) to quickly create custom accents. 11 dies. Largest die: 2-1/4"  $\times$  2-7/8" (5.7  $\times$  7.3 cm).