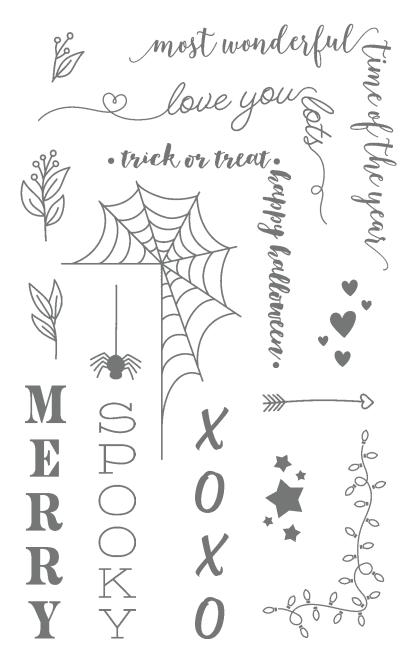

# MAGIC IN THIS NIGHT

Add a touch of spooky elegance with the detailed imagery and striking colors of this suite. Make your treat packaging prettier than ever.

# **MAGIC IN THIS NIGHT SUITE COLLECTION**

Cling • 155122 \$88.75

Get a coordinating selection of products with one simple purchase. Suite collection includes one each of the items shown on this page. Add ink, cardstock, and adhesive (see annual catalog) to complete your project.

## **MAGIC IN THIS NIGHT DESIGNER SERIES PAPER** 153517 \$11.50

Dress up your Halloween projects with elegant watercolored designs and florals. Some images can be cut out using the Halloween Magic Dies (p. 54). 12 sheets: 2 each of 6 double-sided designs\*. 12" x 12" (30.5 x 30.5 cm). Acid free, lignin free. Basic Black, Blackberry Bliss, Cajun Craze, Pretty Peacock, Whisper White