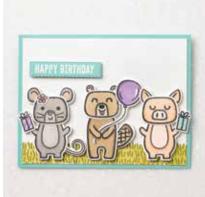

# Menagerie Mix-Up Bundle

MENAGERIE MIX-UP STAMP SET + MENAGERIE DIES

Photopolymer • 155179 **\$51.25** 

Samples also use the Autumn Greetings (p. 50) and Blossoms in Bloom (AC p. 51) Stamp Sets.

FULL SIZE\*

## **MENAGERIE MIX-UP** -

153446 **\$21.00** (suggested clear blocks: a, b, c) 35 photopolymer stamps • Coordinates with Menagerie Dies