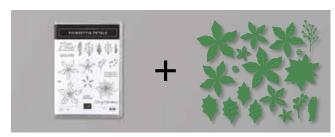

#### **POINSETTIA PETALS**

153475 **\$27.00** (suggested clear blocks: c, d, e)
18 photopolymer stamps • Two-Step • Available in French
O Coordinates with Poinsettia Dies

### **POINSETTIA DIES** 153522 **\$36.00**

Use with the Stampin' Cut & Emboss Machine (AC p. 170) to quickly create custom accents. 18 dies. Largest die:  $3" \times 3-1/4"$  (7.6 x 8.3 cm).