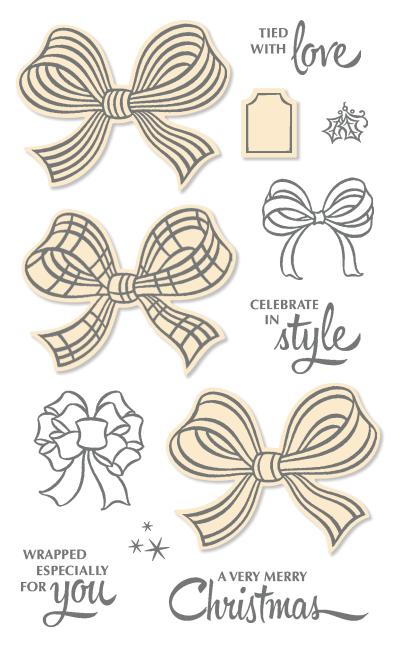

# Banner Year Bundle

BANNER YEAR STAMP SET + BANNERS PICK A PUNCH

**BANNERS PICK A PUNCH** 

153608 \$23.00

One punch, six options! Punch banners in two designs and three widths. Punch 1/2", 3/4", 1" (1.3 cm, 1.9 cm, 2.5 cm) widths, any length.

## **BANNER YEAR**

153464 **\$17.00** (suggested clear blocks: a, b, c, d, g) 29 photopolymer stamps • Two-Step • Available in French Coordinates with Banners Pick a Punch