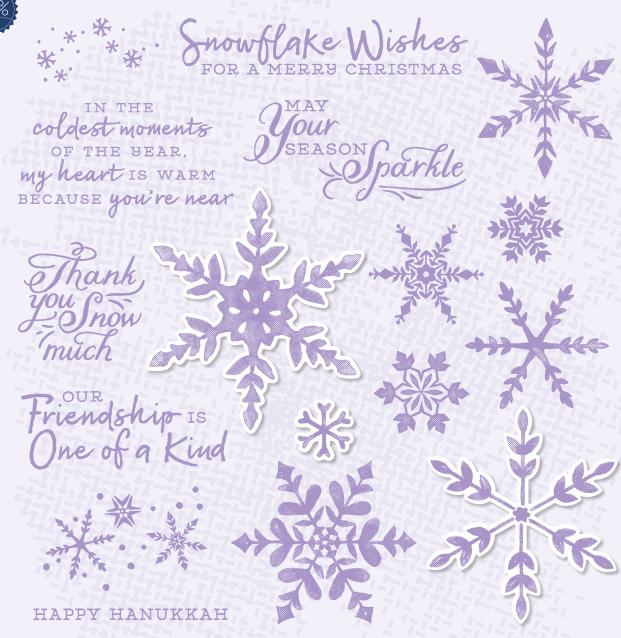

## **SNOWFLAKE WISHES BUNDLE**

Photopolymer • 155172 **\$55.75** Coordinate and save! Buy the stamp set and dies bundle (p. 38) and save 10%. Available in French.

# Snowflake Wishes Bundle

SNOWFLAKE WISHES STAMP SET + SO MANY SNOWFLAKES DIES

Photopolymer • 155172 **\$55.75** • Available in French

## **SNOWFLAKE WISHES**

153444 **\$26.00** (suggested clear blocks: b, c, d)
17 photopolymer stamps • Available in French
O Coordinates with So Many Snowflakes Dies

# Snow Wonder Bundle

SNOW WONDER STAMP SET + SNOW TIME DIES

Cling • 155185 \$49.50 • Available in French

## SNOW WONDER

153344 **\$22.00** (suggested clear blocks: b, d, e, h)
7 cling stamps • Available in French
• Coordinates with Snow Time Dies