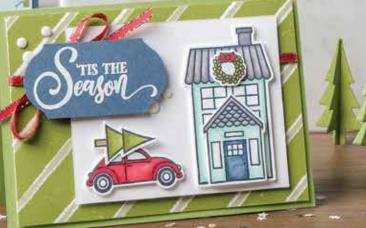

### SUITE D

Capture the feel of a hometown holiday with this whimsical imagery and coordinating trimmings. And in the spirit of the season, you can make a difference in your community by purchasing the Coming Home Stamp Set (p. 26).

#### TRIMMING THE TOWN DESIGNER SERIES PAPER

153491 \$11.50

Celebrate the season with cozy villages and winter scenes. Some images can be cut out using the Home Together Dies (p. 26). Or snip a sentiment to add to your cards. 12 sheets: 2 each of 6 double-sided designs\*. 12" x 12" (30.5 x 30.5 cm). Acid free, lignin free. Early Espresso, Misty Moonlight, Old Olive, Pool Party, Poppy Parade, Whisper White