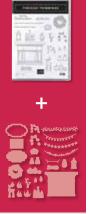

# Fireside Trimmings Bundle

FIRESIDE TRIMMINGS STAMP SET + FIRESIDE DIES

Photopolymer • 155205 **\$46.75** • Available in French

#### FIRESIDE DIES

153572 **\$35.00** 

Use with the Stampin' Cut & Emboss Machine (AC p. 170) to quickly create custom accents. 25 dies. Largest die:  $3" \times 2-5/16" (7.6 \times 5.9 \text{ cm})$ .

#### FIRESIDE TRIMMINGS

153458 **\$17.00** (suggested clear blocks: a, b, d, e, g)
18 photopolymer stamps • Available in French

© Coordinates with Fireside Dies

BRIGHT & PEACEFUL WISHES TO YOU THIS CHRISTMAS