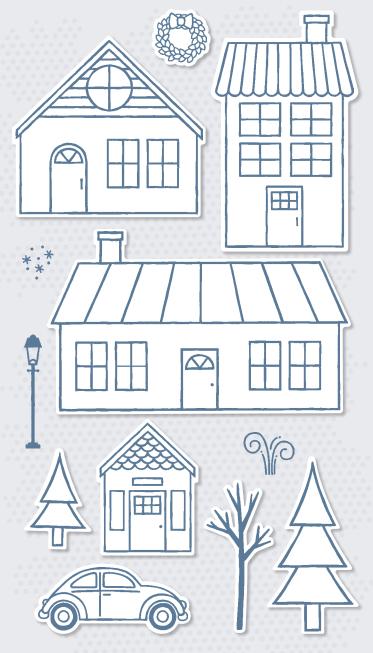

### TRIMMING THE TOWN

### SUITE D

Capture the feel of a hometown holiday with this whimsical imagery and coordinating trimmings. And in the spirit of the season, you can make a difference in your community by purchasing the Coming Home Stamp Set (p. 26).

#### TRIMMING THE TOWN DESIGNER SERIES PAPER

153491 \$11.50

Celebrate the season with cozy villages and winter scenes. Some images can be cut out using the Home Together Dies (p. 26). Or snip a sentiment to add to your cards. 12 sheets: 2 each of 6 double-sided designs\*. 12" x 12" (30.5 x 30.5 cm). Acid free, lignin free. Early Espresso, Misty Moonlight, Old Olive, Pool Party, Poppy Parade, Whisper White