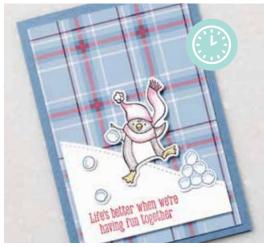

# Freezin'Fun Bundle

FREEZIN' FUN STAMP SET + FREEZIN' FRIENDS DIES

Cling • 155176 \$46.75 • Available in French

16 cling stamps • Available in French

O Coordinates with Freezin' Friends Dies