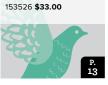

### DETAILED DOVE DIES

153526 **\$33.00** 

Use with the Stampin' Cut & Emboss Machine (AC p. 170) to quickly create custom accents. 11 dies. Largest die: 2-1/4"  $\times$  2-7/8" (5.7  $\times$  7.3 cm).