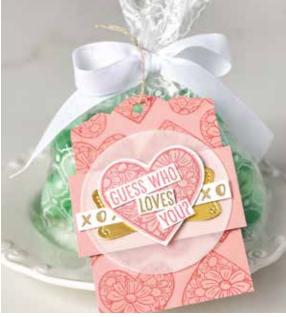

TO:

XOXO

Happy fall, y'all!

from all of us

a treat so sweet!

Happy Thanksgiving

GUESS WHO GUESS WHO
LOVES YOU?

Sweet

WITH A

Be merry grateful heart