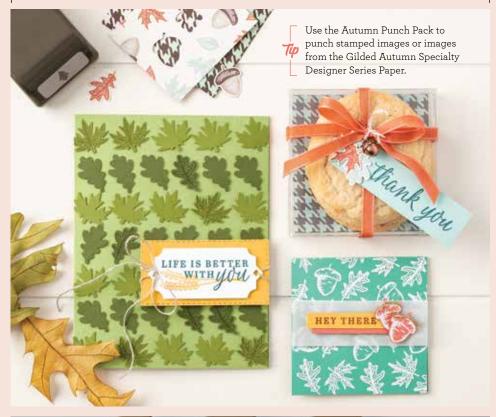

# GILDED AUTUMN

Start with nature-inspired imagery, then add gold and copper foiling to give autumn an infusion of elegance.

## GILDED AUTUMN SPECIALTY DESIGNER SERIES PAPER 153520 **\$15.00**

Elegant designs in earthy colors. Copper foil and gold foil on some designs. Some images can be cut out using the Autumn Punch Pack (p. 46). 12 sheets: 2 each of 6 double-sided designs\*. 12" x 12" (30.5 x 30.5 cm). Acid free, lignin free.

## BEAUTIFUL AUTUMN

153450 **\$17.00** (suggested clear blocks: b, c, h)
20 photopolymer stamps • Two-Step • Available in French
O Coordinates with Autumn Punch Pack

# Beautiful Autumn Bundle

10% o<sub>FF</sub>

BEAUTIFUL AUTUMN STAMP SET + AUTUMN PUNCH PACK

Photopolymer • 155189 \$50.25 • Available in French

## **AUTUMN PUNCH PACK**

## 153609 \$39.00

Cut out shapes stamped with the Beautiful Autumn Stamp Set. 3 shapes: acorn, maple leaf, oak leaf. Largest punched image: 3/4" (1.9 cm).