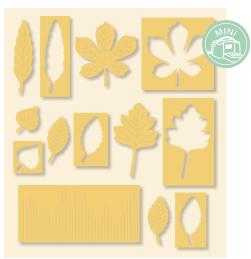

# GATHERED LEAVES DIES Returning fave!

Use with the Stampin' Cut & Emboss Machine (AC p. 170) to quickly create custom accents. 7 dies. Largest die:  $2-3/8" \times 2-1/2"$  (6 x 6.4 cm).