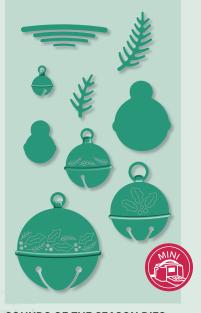

# Cherish the Geason Bundle

CHERISH THE SEASON STAMP SET + SOUNDS OF THE SEASON DIES

Cling • 155154 **\$35.00** 

# SOUNDS OF THE SEASON DIES 154043 \$21.00

Use with the Stampin' Cut & Emboss Machine (AC p. 170) to create custom accents. 9 dies. Largest die: 1-7/8" x 2-1/8"  $(4.8 \times 5.4 \text{ cm})$ .

MAY YOU CHERISH THE WONDER OF THE SEASON NOW & THROUGHOUT THE YEAR

#### **CHERISH THE SEASON**

153417 **\$18.00** (suggested clear blocks: a, b, c, d) 7 cling stamps

O Coordinates with Sounds of the Season Dies