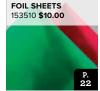

# RED & GREEN FOIL SHEETS 153510 \$10.00

Add festive shine to your crafting with foil sheets. Use with punches (AC p. 165–169) or dies and embossing folders (AC p. 173–185) for simple accents. 4 single-sided sheets. 2 each of 2 colors. 12"  $\times$  12" (30.5  $\times$  30.5 cm). Acid free, lignin free. *Green, red* 