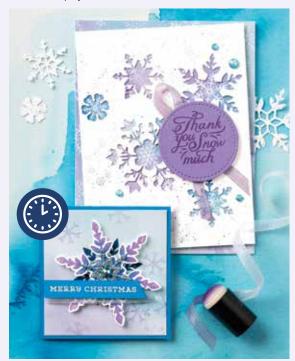

# SNOWFLAKE SPLENDOR

Enjoy the splendor of hand-painted imagery in a rich, cool color palette. Get swept away with a flurry of creative products designed to inspire you.

# SNOWFLAKE SPLENDOR **SUITE COLLECTION**

Photopolymer • 155115 \$94.75

Available in French Get a coordinating selection of products with one simple purchase. Suite bundle includes one each of the items shown on this page. Add ink, cardstock, and adhesive (see annual catalog) to complete your project.

## **SNOWFLAKE WISHES BUNDLE**

Photopolymer • 155172 **\$55.75** Coordinate and save! Buy the stamp set and dies bundle (p. 38) and save 10%. Available in French.

# Snowflake Wishes Bundle

SNOWFLAKE WISHES STAMP SET + SO MANY SNOWFLAKES DIES

Photopolymer • 155172 **\$55.75** • Available in French

## **SNOWFLAKE WISHES**

153444 **\$26.00** (suggested clear blocks: b, c, d)
17 photopolymer stamps • Available in French
O Coordinates with So Many Snowflakes Dies