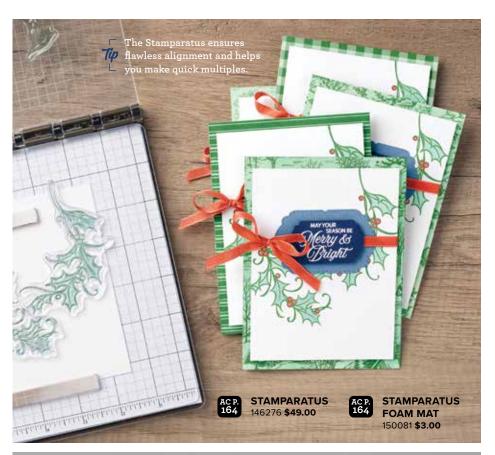

good choice for quick multiples, look for the clock icon.

with the Mini Stampin' Cut & Emboss Machine.

Stampin' Up!'s® exclusive stamps come in either red rubber (cling) or photopolymer mediums designed to be mounted temporarily on reusable clear blocks (AC p. 163) or Stamparatus® plates size unless otherwise noted.