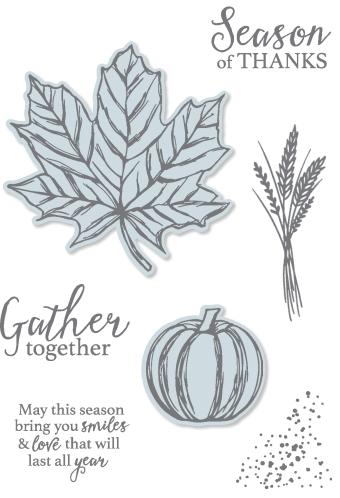

# Gäther Together Bundle

Returning fave!

GATHER TOGETHER STAMP SET + GATHERED LEAVES DIES

Photopolymer • 153036 **\$38.50** 

# GATHERED LEAVES DIES Returning fave!

Use with the Stampin' Cut & Emboss Machine (AC p. 170) to quickly create custom accents. 7 dies. Largest die:  $2-3/8" \times 2-1/2"$  (6 x 6.4 cm).

# **GATHER TOGETHER** *Returning fave!*

150589 **\$17.00** (suggested clear blocks: b, d, g) 10 photopolymer stamps © Coordinates with Gathered Leaves Dies