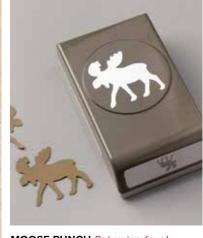

# Merry Moose Bundle

Returning fave!

MERRY MOOSE STAMP SET + MOOSE PUNCH

Photopolymer • 153015 **\$31.50** 

**MOOSE PUNCH** *Returning fave!* 150652 **\$18.00** Punched image:  $1-3/4" \times 2" (4.4 \times 5.1 cm)$ .

#### MERRY MOOSE Returning fave!

150494 **\$17.00** (suggested clear blocks: a, b, c, d, g) 17 photopolymer stamps

O Coordinates with Moose Punch