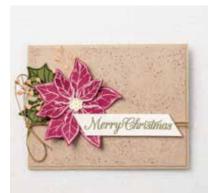

# Poinsettia Petals Bundle

POINSETTIA PETALS STAMP SET + POINSETTIA DIES

Photopolymer • 155148 **\$56.50**Available in French

### **POINSETTIA DIES** 153522 **\$36.00**

Use with the Stampin' Cut & Emboss Machine (AC p. 170) to quickly create custom accents. 18 dies. Largest die:  $3" \times 3-1/4"$  (7.6 x 8.3 cm).

#### **POINSETTIA PETALS**

153475 **\$27.00** (suggested clear blocks: c, d, e)
18 photopolymer stamps • Two-Step • Available in French
O Coordinates with Poinsettia Dies