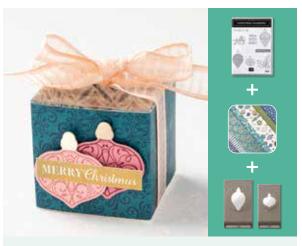

# Merry Moose Bundle

Returning fave!

MERRY MOOSE STAMP SET + MOOSE PUNCH

Photopolymer • 153015 **\$31.50** 

**MOOSE PUNCH** *Returning fave!* 150652 **\$18.00** Punched image:  $1-3/4" \times 2" (4.4 \times 5.1 cm)$ .

#### MERRY MOOSE Returning fave!

150494 **\$17.00** (suggested clear blocks: a, b, c, d, g) 17 photopolymer stamps

O Coordinates with Moose Punch