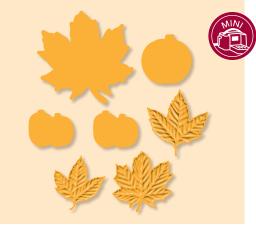

## **AUTUMN PUNCH PACK**

## 153609 \$39.00

Cut out shapes stamped with the Beautiful Autumn Stamp Set. 3 shapes: acorn, maple leaf, oak leaf. Largest punched image: 3/4" (1.9 cm).