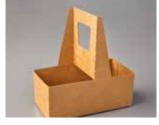

#### MINI COFFEE CARRIER 153508 **\$5.00**

Each customizable carrier holds 2 Mini Coffee cups. 8 kraft carriers. 11-1/2" x 10" (29.2 x 25.4 cm).