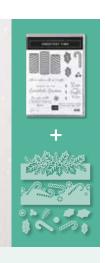

# In The Pines Bundle

IN THE PINES STAMP SET + PINE WOODS DIES

Photopolymer • 155182 **\$51.25** 

# **PINE WOODS DIES**

153563 **\$36.00** 

Use with the Stampin' Cut & Emboss Machine (AC p. 170) to quickly create custom accents. 9 dies. Largest die:  $5-11/16" \times 7/8" (14.4 \times 2.2 \text{ cm})$ .

## IN THE PINES

153448 **\$21.00** (suggested clear blocks: b, c, d, e)
14 photopolymer stamps • Two-Step

• Coordinates with Pine Woods Dies