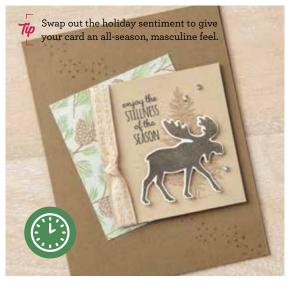

# Merry Moose Bundle

Returning fave!

MERRY MOOSE STAMP SET + MOOSE PUNCH

Photopolymer • 153015 **\$31.50** 

**MOOSE PUNCH** *Returning fave!* 150652 **\$18.00** Punched image:  $1-3/4" \times 2" (4.4 \times 5.1 cm)$ .

# Happiest of Holidays

It's BEGINNING to look a lot like (HRISTMAS

merry CHRISTMOOSE

enjoy the STILLNESS of the SEASON

#### MERRY MOOSE Returning fave!

150494 **\$17.00** (suggested clear blocks: a, b, c, d, g) 17 photopolymer stamps

O Coordinates with Moose Punch