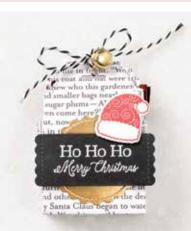

#### FIRESIDE TRIMMINGS

153458 **\$17.00** (suggested clear blocks: a, b, d, e, g)
18 photopolymer stamps • Available in French

© Coordinates with Fireside Dies

BRIGHT & PEACEFUL WISHES TO YOU THIS CHRISTMAS