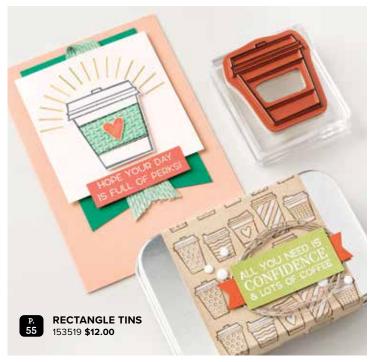

# **RECTANGLE TINS** 153519 **\$12.00**

Wrap up small treats in these hinged metal tins. 4 tins per package. 4"  $\times$  2-3/4"  $\times$  1" (10.2  $\times$  7  $\times$  2.5 cm). Food safe. Silver