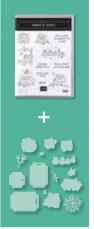

# Have a Hoot Bundle

10% OFF

HAVE A HOOT STAMP SET + PEEK-A-HOOT DIES

Cling • 155208 **\$51.25** • Available in French

# **PEEK-A-HOOT DIES** 153573 **\$34.00**

Use with the Stampin' Cut & Emboss Machine (AC p. 170) to create fun accents. 10 dies. Largest die: 4-3/16" x 3-3/8" ( $10.6 \times 8.6$  cm).

## HAVE A HOOT -

153389 **\$23.00** (suggested clear blocks: a, b, c, d)
11 cling stamps • Available in French

© Coordinates with Peek-a-Hoot Dies

153490 **\$6.00** Soft flocked cardstock. Cut using dies