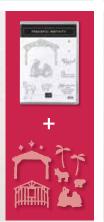

# Peaceful Mativity Bundle

PEACEFUL NATIVITY STAMP SET + NATIVITY DIES

Cling • 155161 \$43.00 • Available in French

### **NATIVITY DIES** 153525 **\$28.00**

Use with the Stampin' Cut & Emboss Machine (AC p. 170) to quickly create custom accents. 10 dies. Largest die:  $3-1/2" \times 2-5/8" (8.9 \times 6.7 \text{ cm})$ .

#### PEACEFUL NATIVITY

153310 **\$20.00** (suggested clear blocks: a, b, d, e) 9 cling stamps • Available in French • Coordinates with Nativity Dies