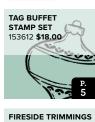

#### TAG BUFFET

**153612 \$18.00** (suggested clear blocks: b, d, h) 14 photopolymer stamps • Available in French