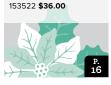

### **POINSETTIA DIES** 153522 **\$36.00**

Use with the Stampin' Cut & Emboss Machine (AC p. 170) to quickly create custom accents. 18 dies. Largest die:  $3" \times 3-1/4"$  (7.6 x 8.3 cm).