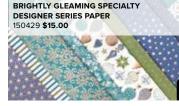

### BRIGHTLY GLEAMING SPECIALTY DESIGNER SERIES PAPER Returning fave! 150429 \$15.00

Your creations will shine when you use this festive paper. Seasonal images and all-purpose patterns have copper foil accents on one side. 12 sheets: 2 each of 6 double-sided designs\*. 12" x 12" (30.5 x 30.5 cm). Acid free, lignin free.