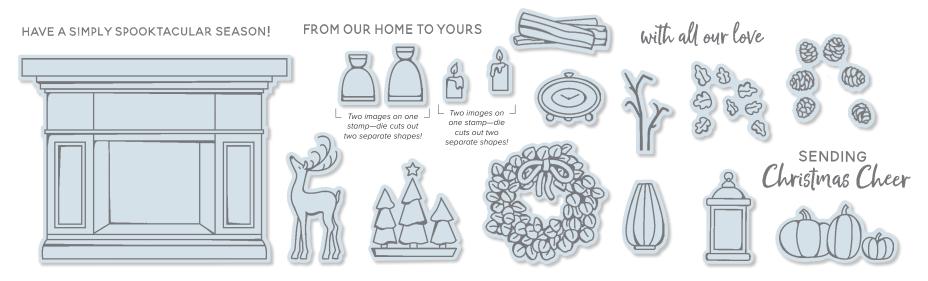

# Fireside Trimmings Bundle

FIRESIDE TRIMMINGS STAMP SET + FIRESIDE DIES

Photopolymer • 155205 **\$46.75** • Available in French

#### FIRESIDE DIES

153572 **\$35.00** 

Use with the Stampin' Cut & Emboss Machine (AC p. 170) to quickly create custom accents. 25 dies. Largest die:  $3" \times 2-5/16" (7.6 \times 5.9 \text{ cm})$ .

#### FIRESIDE TRIMMINGS

153458 **\$17.00** (suggested clear blocks: a, b, d, e, g)
18 photopolymer stamps • Available in French

© Coordinates with Fireside Dies

BRIGHT & PEACEFUL WISHES TO YOU THIS CHRISTMAS