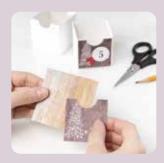

### Make It Yours

Customize the boxes by using other products such as Designer Series Paper (AC p. 148–150).

Decorate the front and back of the box for additional versatility. Use one piece from the kit to create a template.

Create a storage piece that goes with your decor and use it to hold small trinkets, jewelry, and more.

Make fun birthday packaging or a delightful holiday countdown. There's no limit to what you can do.