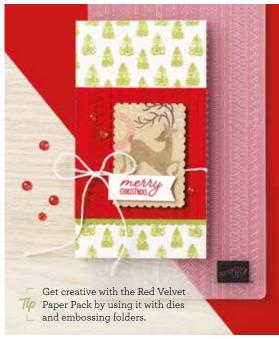

good choice for quick multiples, look for the clock icon.

with the Mini Stampin' Cut & Emboss Machine.

Stampin' Up!'s® exclusive stamps come in either red rubber (cling) or photopolymer mediums designed to be mounted temporarily on reusable clear blocks (AC p. 163) or Stamparatus® plates size unless otherwise noted.