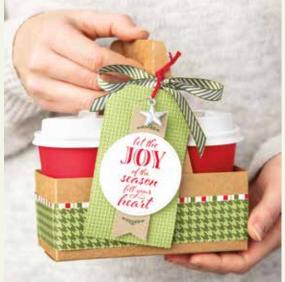

#### MINI COFFEE CARRIER 153508 **\$5.00**

Each customizable carrier holds 2 Mini Coffee cups. 8 kraft carriers. 11-1/2" x 10" (29.2 x 25.4 cm).