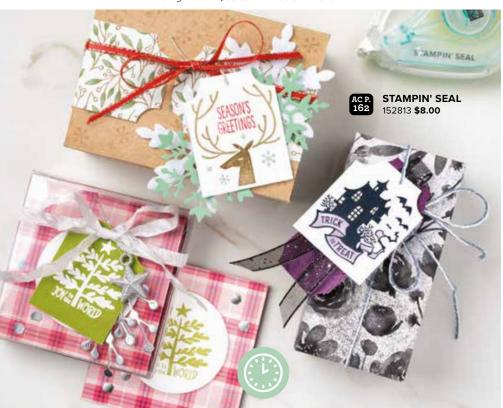

good choice for quick multiples, look for the clock icon.

with the Mini Stampin' Cut & Emboss Machine.

Stampin' Up!'s® exclusive stamps come in either red rubber (cling) or photopolymer mediums designed to be mounted temporarily on reusable clear blocks (AC p. 163) or Stamparatus® plates size unless otherwise noted.

#### TAG BUFFET

**153612 \$18.00** (suggested clear blocks: b, d, h) 14 photopolymer stamps • Available in French