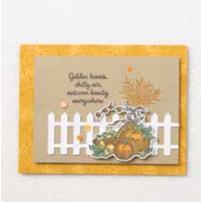

# Autumn Goodness Bundle

AUTUMN GOODNESS STAMP SET + AUTUMN WHEELBARROW DIES

Photopolymer • 155194 **\$45.75** 

# AUTUMN WHEELBARROW DIES

153568 **\$34.00** 

Use with the Stampin' Cut & Emboss Machine (AC p. 170) to quickly create custom accents. 9 dies. Largest die:  $4-5/16" \times 1-7/16"$  (11 x 3.7 cm).

Golden leaves, chilly air, autumn beauty everywhere

PLANT kindness, harvest LOVE

# THANKFUL

153454 **\$17.00** (suggested clear blocks: a, b, d) 10 photopolymer stamps • Coordinates with Autumn Wheelbarrow Dies