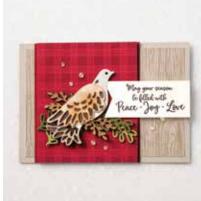

#### DOVE OF HOPE

153406 **\$22.00** (suggested clear blocks: a, b, c, d) 9 cling stamps • Available in French • Coordinates with Detailed Dove Dies

# Dove of Hope Bundle

DOVE OF HOPE STAMP SET + DETAILED DOVE DIES

Cling • 155158 **\$49.50** • Available in French

### DETAILED DOVE DIES

153526 **\$33.00** 

Use with the Stampin' Cut & Emboss Machine (AC p. 170) to quickly create custom accents. 11 dies. Largest die: 2-1/4"  $\times$  2-7/8" (5.7  $\times$  7.3 cm).