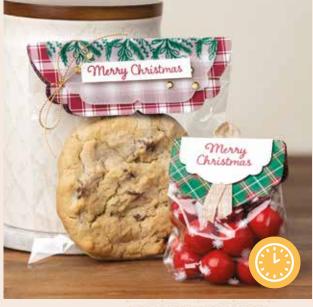

good choice for quick multiples, look for the clock icon.

with the Mini Stampin' Cut & Emboss Machine.

Stampin' Up!'s® exclusive stamps come in either red rubber (cling) or photopolymer mediums designed to be mounted temporarily on reusable clear blocks (AC p. 163) or Stamparatus® plates size unless otherwise noted.

#### TAG BUFFET

**153612 \$18.00** (suggested clear blocks: b, d, h) 14 photopolymer stamps • Available in French