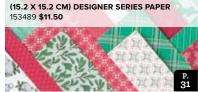

#### 'TIS THE SEASON 6" X 6" (15.2 X 15.2 CM) **DESIGNER SERIES PAPER**

153489 **\$11.50** 

Simplicity meets sophistication in these seasonal designs. Subtle visual texture adds even more interest. 48 sheets: 4 each of 12 double-sided designs\*. 6" x 6" (15.2 x 15.2 cm). Acid free, lignin free.