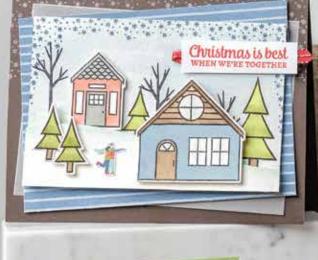

### SUITE D

Capture the feel of a hometown holiday with this whimsical imagery and coordinating trimmings. And in the spirit of the season, you can make a difference in your community by purchasing the Coming Home Stamp Set (p. 26).

#### TRIMMING THE TOWN DESIGNER SERIES PAPER

153491 \$11.50

Celebrate the season with cozy villages and winter scenes. Some images can be cut out using the Home Together Dies (p. 26). Or snip a sentiment to add to your cards. 12 sheets: 2 each of 6 double-sided designs\*. 12" x 12" (30.5 x 30.5 cm). Acid free, lignin free. Early Espresso, Misty Moonlight, Old Olive, Pool Party, Poppy Parade, Whisper White