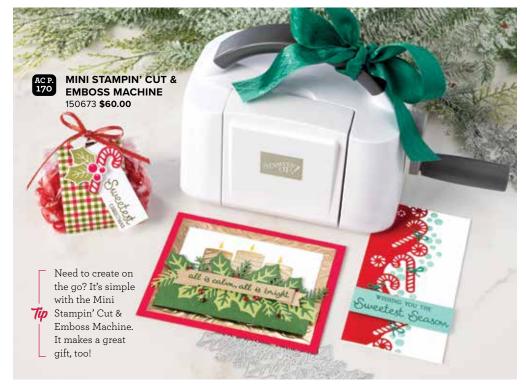

good choice for quick multiples, look for the clock icon.

with the Mini Stampin' Cut & Emboss Machine.

Stampin' Up!'s® exclusive stamps come in either red rubber (cling) or photopolymer mediums designed to be mounted temporarily on reusable clear blocks (AC p. 163) or Stamparatus® plates size unless otherwise noted.