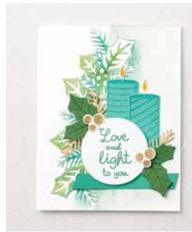

# In The Pines Bundle

IN THE PINES STAMP SET + PINE WOODS DIES

Photopolymer • 155182 **\$51.25** 

# **PINE WOODS DIES**

153563 **\$36.00** 

Use with the Stampin' Cut & Emboss Machine (AC p. 170) to quickly create custom accents. 9 dies. Largest die:  $5-11/16" \times 7/8" (14.4 \times 2.2 \text{ cm})$ .

## IN THE PINES

153448 **\$21.00** (suggested clear blocks: b, c, d, e)
14 photopolymer stamps • Two-Step

• Coordinates with Pine Woods Dies