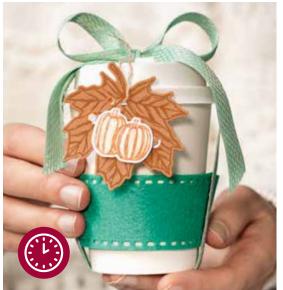

#### MINI COFFEE CARRIER 153508 **\$5.00**

Each customizable carrier holds 2 Mini Coffee cups. 8 kraft carriers. 11-1/2" x 10" (29.2 x 25.4 cm).

#### MINI COFFEE CUPS 153493 **\$7.50**

White cups for treats and drinks (up to 200° F I 93° C). 8 paper cups and 8 plastic lids. 3-1/2" (8.9 cm) high; 3-1/4" (8.3 cm) top diameter; 2-1/4" (5.7 cm) bottom diameter. Food safe.

#### WARM WRAPS DIES 153521 **\$35.00**

Use with the Stampin' Cut & Emboss Machine (AC p. 170) to quickly create custom sleeves and tags for Mini Coffee Cups (p. 9). 20 dies. Largest die: 4-11/16" x 1-3/4" (11.9 x 4.4 cm).