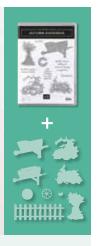

# Love of Leaves Bundle

10% OFF

LOVE OF LEAVES STAMP SET + STITCHED LEAVES DIES

Photopolymer • 155195 **\$47.50** • Available in French

# STITCHED LEAVES DIES 153567 \$35.00

Use with the Stampin' Cut & Emboss Machine (AC p. 170) to quickly create custom accents.

13 dies. Largest die: 4-15/16" x 2-5/16" (12.5 x 5.9 cm).

## **LOVE OF LEAVES**

153452 **\$18.00** (suggested clear blocks: b, c, e, h)
11 photopolymer stamps • Available in French

© Coordinates with Stitched Leaves Dies