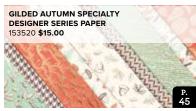

## GILDED AUTUMN SPECIALTY DESIGNER SERIES PAPER 153520 **\$15.00**

Elegant designs in earthy colors. Copper foil and gold foil on some designs. Some images can be cut out using the Autumn Punch Pack (p. 46). 12 sheets: 2 each of 6 double-sided designs\*. 12" x 12" (30.5 x 30.5 cm). Acid free, lignin free.

Cajun Craze, copper foil, Crumb Cake, Early Espresso, gold foil, Mint Macaron, Very Vanilla