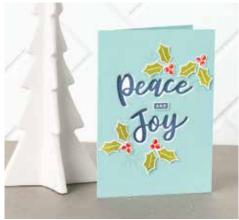

# Peace & Joy Bundle

PEACE & JOY STAMP SET + JOY DIES

Photopolymer • 155167 **\$45.00** 

# **JOY DIES** 153530 **\$32.00**

Use with the Stampin' Cut & Emboss Machine (AC p. 170) to quickly create custom accents. 9 dies. Largest die: 3-7/8" x 1-7/8" (9.8 x 4.8 cm).

PEACE & JOY -

153430 **\$18.00** (suggested clear blocks: a, c, g, h)
19 photopolymer stamps

• Coordinates with Joy Dies