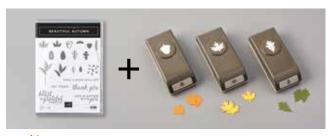

# **BEAUTIFUL AUTUMN BUNDLE**

Photopolymer • 155189 **\$50.25** 

Coordinate and save! Buy the stamp set and punch bundle (p. 46) and save 10%. Available in French.

## BEAUTIFUL AUTUMN

153450 **\$17.00** (suggested clear blocks: b, c, h)
20 photopolymer stamps • Two-Step • Available in French
O Coordinates with Autumn Punch Pack

# Beautiful Autumn Bundle

10% o<sub>FF</sub>

BEAUTIFUL AUTUMN STAMP SET + AUTUMN PUNCH PACK

Photopolymer • 155189 \$50.25 • Available in French

## **AUTUMN PUNCH PACK**

## 153609 \$39.00

Cut out shapes stamped with the Beautiful Autumn Stamp Set. 3 shapes: acorn, maple leaf, oak leaf. Largest punched image: 3/4" (1.9 cm).