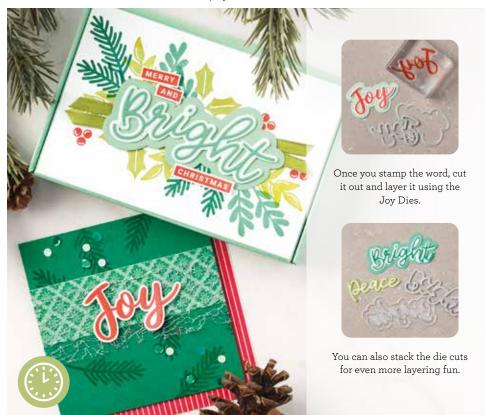

# Peace & Joy Bundle

PEACE & JOY STAMP SET + JOY DIES

Photopolymer • 155167 **\$45.00** 

# **JOY DIES** 153530 **\$32.00**

Use with the Stampin' Cut & Emboss Machine (AC p. 170) to quickly create custom accents. 9 dies. Largest die: 3-7/8" x 1-7/8" (9.8 x 4.8 cm).

PEACE & JOY -

153430 **\$18.00** (suggested clear blocks: a, c, g, h)
19 photopolymer stamps

• Coordinates with Joy Dies