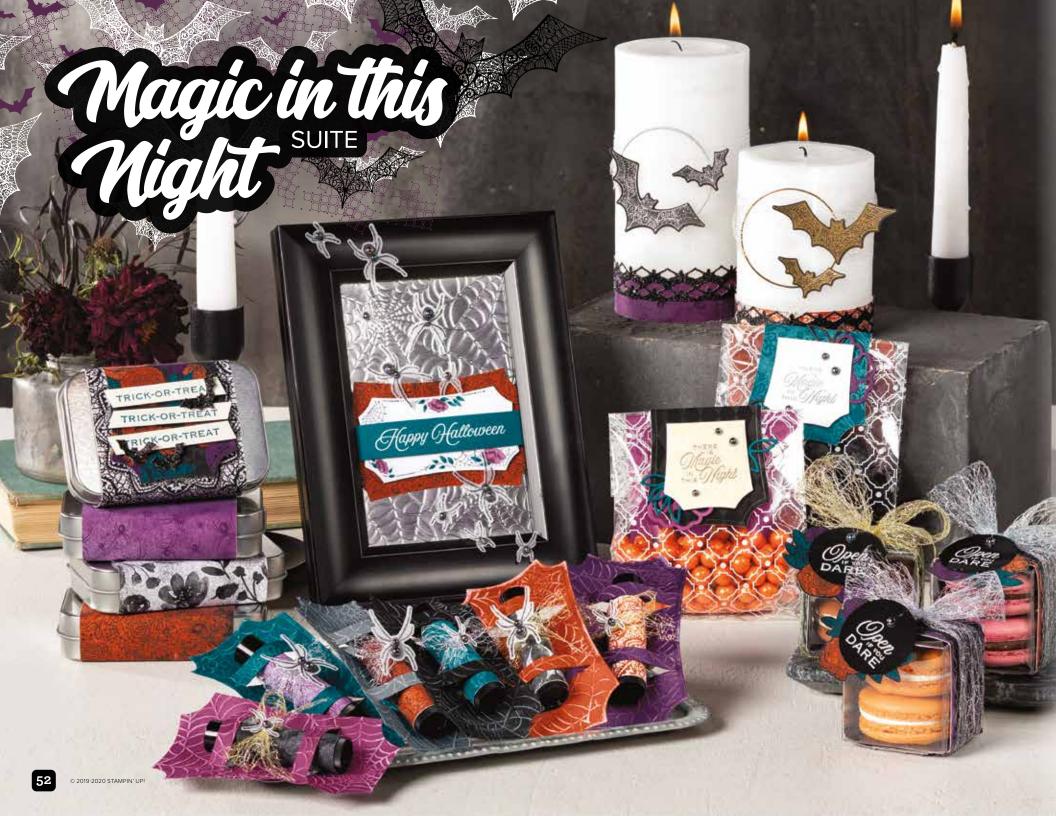

# MAGIC IN THIS NIGHT

Add a touch of spooky elegance with the detailed imagery and striking colors of this suite. Make your treat packaging prettier than ever.

# **MAGIC IN THIS NIGHT SUITE COLLECTION**

Cling • 155122 \$88.75

Get a coordinating selection of products with one simple purchase. Suite collection includes one each of the items shown on this page. Add ink, cardstock, and adhesive (see annual catalog) to complete your project.

## **MAGIC IN THIS NIGHT DESIGNER SERIES PAPER** 153517 \$11.50

Dress up your Halloween projects with elegant watercolored designs and florals. Some images can be cut out using the Halloween Magic Dies (p. 54). 12 sheets: 2 each of 6 double-sided designs\*. 12" x 12" (30.5 x 30.5 cm). Acid free, lignin free. Basic Black, Blackberry Bliss, Cajun Craze, Pretty Peacock, Whisper White