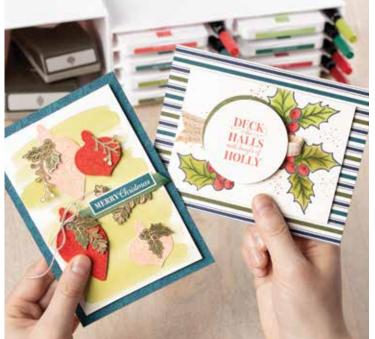

le



PEACE & JOY STAMP SET + JOY DIES

Photopolymer • 155167 **\$45.00** 





# **JOY DIES** 153530 **\$32.00**

Use with the Stampin' Cut & Emboss Machine (AC p. 170) to quickly create custom accents. 9 dies. Largest die: 3-7/8" x 1-7/8" (9.8 x 4.8 cm).





PEACE & JOY -

153430 **\$18.00** (suggested clear blocks: a, c, g, h)
19 photopolymer stamps

• Coordinates with Joy Dies



# MERRY Christmas







#### CHRISTMAS GLEAMING Returning fave! -

**150464 \$21.00** (suggested clear blocks: a, b, c, d, g) 9 cling stamps • Available in French

O Coordinates with Gleaming Ornaments Punch Pack

# Christmas Gleaming Variety Bundle

CHRISTMAS GLEAMING STAMP SET + BRIGHTLY GLEAMING SPECIALTY DESIGNER SERIES PAPER + GLEAMING ORNAMENTS PUNCH PACK

Cling • 156082 \$63.00 • Available in French





GLEAMING ORNAMENTS PUNCH PACK Returning fave! 150647 \$34.00

Cut out shapes stamped with the Christmas Gleaming Stamp Set. 2 shapes. Largest punched image: 1-3/8"  $\times$  2-5/16" (3.5  $\times$  5.9 cm).



### BRIGHTLY GLEAMING SPECIALTY DESIGNER SERIES PAPER Returning fave! 150429 \$15.00

Your creations will shine when you use this festive paper. Seasonal images and all-purpose patterns have copper foil accents on one side. 12 sheets: 2 each of 6 double-sided designs\*. 12" x 12" (30.5 x 30.5 cm). Acid free, lignin free.

Copper foil, Mossy Meadow, Night of Navy, Pretty Peacock, Very Vanilla

# Fireside Trimmings Bundle



FIRESIDE TRIMMINGS STAMP SET + FIRESIDE DIES

Photopolymer • 155205 **\$46.75** • Available in French





#### FIRESIDE DIES

153572 **\$35.00** 

Use with t