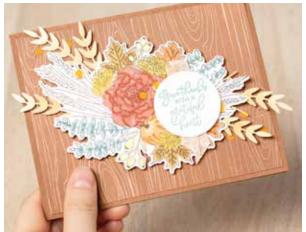

# Autumn Greetings Bundle

10% OFF

AUTUMN GREETINGS STAMP SET + AUTUMN ESSENTIALS DIES

Cling • 155198 \$51.25 • Available in French

# AUTUMN ESSENTIALS DIES 153569 \$34.00

Use with the Stampin' Cut & Emboss Machine (AC p. 170) to easily create custom accents.

11 dies. Largest die: 5" x 3-1/4" (12.7 x 8.3 cm).

## **AUTUMN GREETINGS -**

153368 **\$23.00** (suggested clear blocks: a, b, d, f, h)
7 cling stamps • Available in French
• Coordinates with Autumn Essentials Dies

9 photopolymer stamps Inspired by Million Sales Achiever LeeAnn Greff