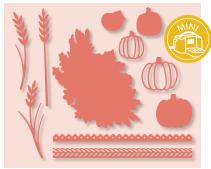

# AUTUMN ESSENTIALS DIES 153569 \$34.00

Use with the Stampin' Cut & Emboss Machine (AC p. 170) to easily create custom accents.

11 dies. Largest die: 5" x 3-1/4" (12.7 x 8.3 cm).