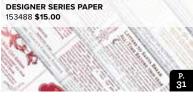

#### WONDER OF THE SEASON SPECIALTY DESIGNER SERIES PAPER

153488 **\$15.00** 

Bring the magic of the North Pole to your holiday crafting. Whimsical text in English, French, German, and Dutch lends an international flavor to the vintage designs. Gold foil and red foil on some designs. 12 sheets: 2 each of 6 double-sided designs\*. 12" x 12" (30.5 x 30.5 cm). Acid free, lignin free. Basic Black, gold foil, red foil, Whisper White