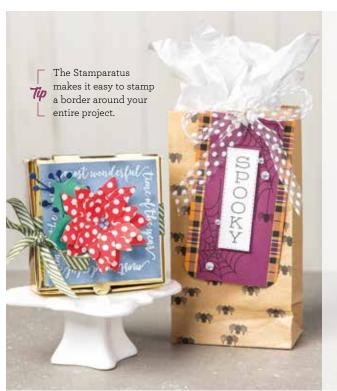

## **FESTIVE CORNERS**

153462 **\$17.00** (suggested clear blocks: b, e, h) 15 photopolymer stamps • Available in French

Create perfect frames with ease. Start by stamping one corner.

Rotate the paper 180 degrees and use the Stamparatus to stamp it again.