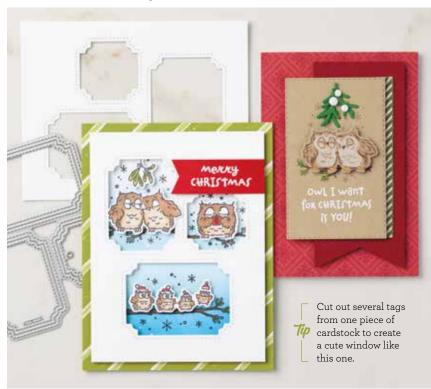

# Have a Hoot Bundle

10% OFF

HAVE A HOOT STAMP SET + PEEK-A-HOOT DIES

Cling • 155208 **\$51.25** • Available in French

# **PEEK-A-HOOT DIES** 153573 **\$34.00**

Use with the Stampin' Cut & Emboss Machine (AC p. 170) to create fun accents. 10 dies. Largest die: 4-3/16" x 3-3/8" ( $10.6 \times 8.6$  cm).

## HAVE A HOOT -

153389 **\$23.00** (suggested clear blocks: a, b, c, d)
11 cling stamps • Available in French

© Coordinates with Peek-a-Hoot Dies

153490 **\$6.00** Soft flocked cardstock. Cut using dies