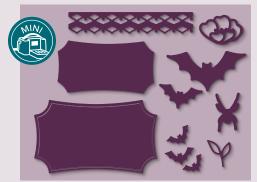

# CELEBRATION LABELS DIES

153570 **\$35.00** 

Use with the Stampin' Cut & Emboss Machine (AC p. 170) to quickly create bag toppers and accents. 15 dies. Largest die: 6-1/4" x 4-9/16" (15.9 x 11.6 cm).