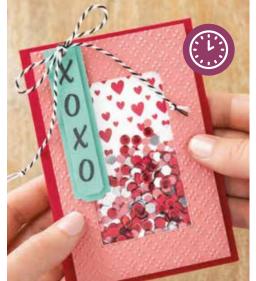

good choice for quick multiples, look for the clock icon.

with the Mini Stampin' Cut & Emboss Machine.

Stampin' Up!'s® exclusive stamps come in either red rubber (cling) or photopolymer mediums designed to be mounted temporarily on reusable clear blocks (AC p. 163) or Stamparatus® plates size unless otherwise noted.