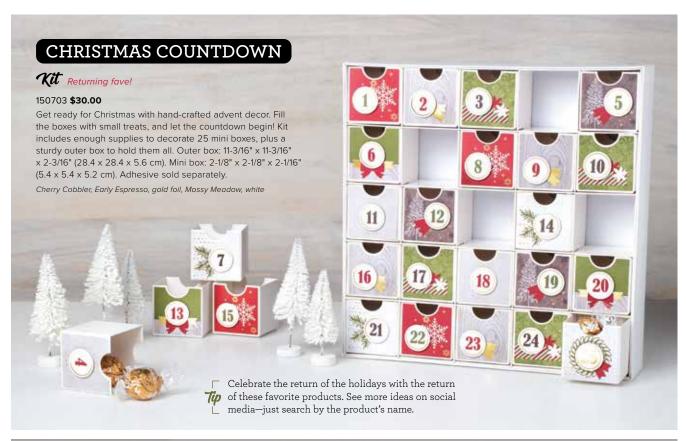

Create a storage piece that goes with your decor and use it to hold small trinkets, jewelry, and more.

Make fun birthday packaging or a delightful holiday countdown. There's no limit to what you can do.