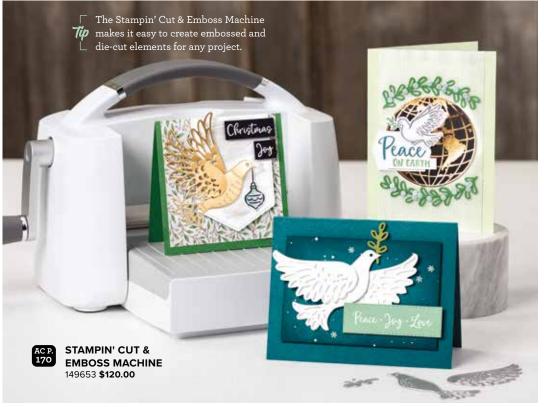

good choice for quick multiples, look for the clock icon.

with the Mini Stampin' Cut & Emboss Machine.

Stampin' Up!'s® exclusive stamps come in either red rubber (cling) or photopolymer mediums designed to be mounted temporarily on reusable clear blocks (AC p. 163) or Stamparatus® plates size unless otherwise noted.

#### 150705 \$70.00

Stamps, paper, dies, and accessories for creating whatever you want—let your creativity run free! Includes 11-piece photopolymer stamp set (clear blocks sold separately: suggested blocks b, d, g); 48 sheets of 6" x 6" (15.2 x 15.2 cm) Designer Series Paper, 8 each of 6 double-sided designs\*; 12 gold foil card fronts, 4 each of 3 designs; 7 sticker sheets; gold/white tinsel trim, 10 yards (9.1 m); 58 gold adhesive-backed faceted stars; 6-piece Most Wonderful Time Dies (use with a Stampin' Cut & Emboss Machine, AC p. 170). Available in French.