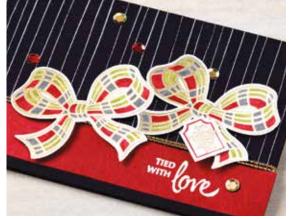

# Banner Year Bundle

BANNER YEAR STAMP SET + BANNERS PICK A PUNCH

**BANNERS PICK A PUNCH** 

153608 \$23.00

One punch, six options! Punch banners in two designs and three widths. Punch 1/2", 3/4", 1" (1.3 cm, 1.9 cm, 2.5 cm) widths, any length.

## **BANNER YEAR**

153464 **\$17.00** (suggested clear blocks: a, b, c, d, g) 29 photopolymer stamps • Two-Step • Available in French Coordinates with Banners Pick a Punch