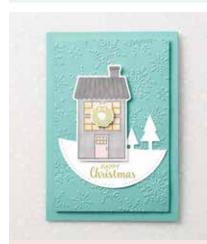

# Fireside Trimmings Bundle

FIRESIDE TRIMMINGS STAMP SET + FIRESIDE DIES

Photopolymer • 155205 **\$46.75** • Available in French

#### FIRESIDE DIES

153572 **\$35.00** 

Use with the Stampin' Cut & Emboss Machine (AC p. 170) to quickly create custom accents. 25 dies. Largest die:  $3" \times 2-5/16" (7.6 \times 5.9 \text{ cm})$ .

#### FIRESIDE TRIMMINGS

153458 **\$17.00** (suggested clear blocks: a, b, d, e, g)
18 photopolymer stamps • Available in French

© Coordinates with Fireside Dies

BRIGHT & PEACEFUL WISHES TO YOU THIS CHRISTMAS