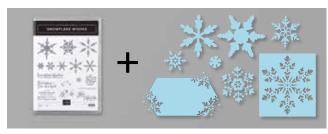

# Snowflake Wishes Bundle

SNOWFLAKE WISHES STAMP SET + SO MANY SNOWFLAKES DIES

Photopolymer • 155172 **\$55.75** • Available in French

# SO MANY SNOWFLAKES DIES

153560 **\$36.00** 

Use with the Stampin' Cut & Emboss Machine (AC p. 170) to quickly create custom accents. 8 dies. Largest die:  $4-5/16" \times 2-1/2"$  (11 x 6.4 cm).

## **SNOWFLAKE WISHES**

153444 **\$26.00** (suggested clear blocks: b, c, d)
17 photopolymer stamps • Available in French
O Coordinates with So Many Snowflakes Dies