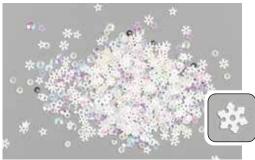

# **SNOWFLAKE SEQUINS** *Returning fave!* 150443 **\$6.00**

Star, snowflake, and round sequins. Approximately 750 per package. 3 mm, 4 mm, 6 mm.

Clear, iridescent, silver, white