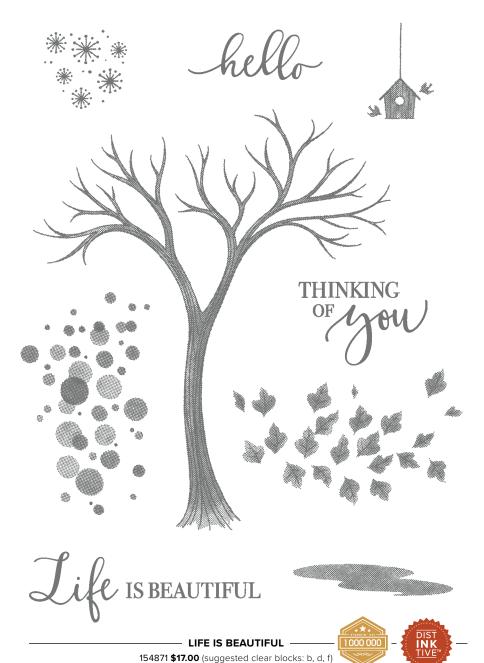

# HAVE A BEAUTIFUL DAY The second of th LIFE IS BETTER

## BEAUTIFUL AUTUMN

153450 **\$17.00** (suggested clear blocks: b, c, h)
20 photopolymer stamps • Two-Step • Available in French
O Coordinates with Autumn Punch Pack

# Beautiful Autumn Bundle

10% o<sub>FF</sub>

BEAUTIFUL AUTUMN STAMP SET + AUTUMN PUNCH PACK

Photopolymer • 155189 \$50.25 • Available in French

## **AUTUMN PUNCH PACK**

## 153609 \$39.00

Cut out shapes stamped with the Beautiful Autumn Stamp Set. 3 shapes: acorn, maple leaf, oak leaf. Largest punched image: 3/4" (1.9 cm).