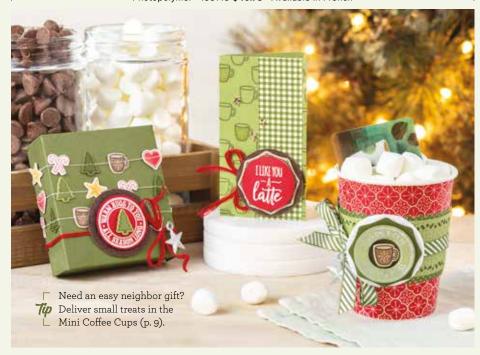

#### MINI COFFEE CARRIER 153508 **\$5.00**

Each customizable carrier holds 2 Mini Coffee cups. 8 kraft carriers. 11-1/2" x 10" (29.2 x 25.4 cm).

#### MINI COFFEE CUPS 153493 **\$7.50**

White cups for treats and drinks (up to 200° F I 93° C). 8 paper cups and 8 plastic lids. 3-1/2" (8.9 cm) high; 3-1/4" (8.3 cm) top diameter; 2-1/4" (5.7 cm) bottom diameter. Food safe.

#### WARM WRAPS DIES 153521 **\$35.00**

Use with the Stampin' Cut & Emboss Machine (AC p. 170) to quickly create custom sleeves and tags for Mini Coffee Cups (p. 9). 20 dies. Largest die: 4-11/16" x 1-3/4" (11.9 x 4.4 cm).