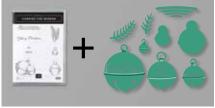

# Cherish the Geason Bundle

CHERISH THE SEASON STAMP SET + SOUNDS OF THE SEASON DIES

Cling • 155154 **\$35.00** 

# SOUNDS OF THE SEASON DIES 154043 \$21.00

Use with the Stampin' Cut & Emboss Machine (AC p. 170) to create custom accents. 9 dies. Largest die: 1-7/8" x 2-1/8"  $(4.8 \times 5.4 \text{ cm})$ .

MAY YOU CHERISH THE WONDER OF THE SEASON NOW & THROUGHOUT THE YEAR

#### **CHERISH THE SEASON**

153417 **\$18.00** (suggested clear blocks: a, b, c, d) 7 cling stamps

O Coordinates with Sounds of the Season Dies