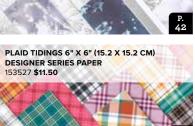

# PLAID TIDINGS 6" X 6" (15.2 X 15.2 CM) DESIGNER SERIES PAPER

All-season plaids for holidays and more. 48 sheets: 4 each of 12 double-sided designs\*. 6" x 6" (15.2 x 15.2 cm). Acid free, lignin free.