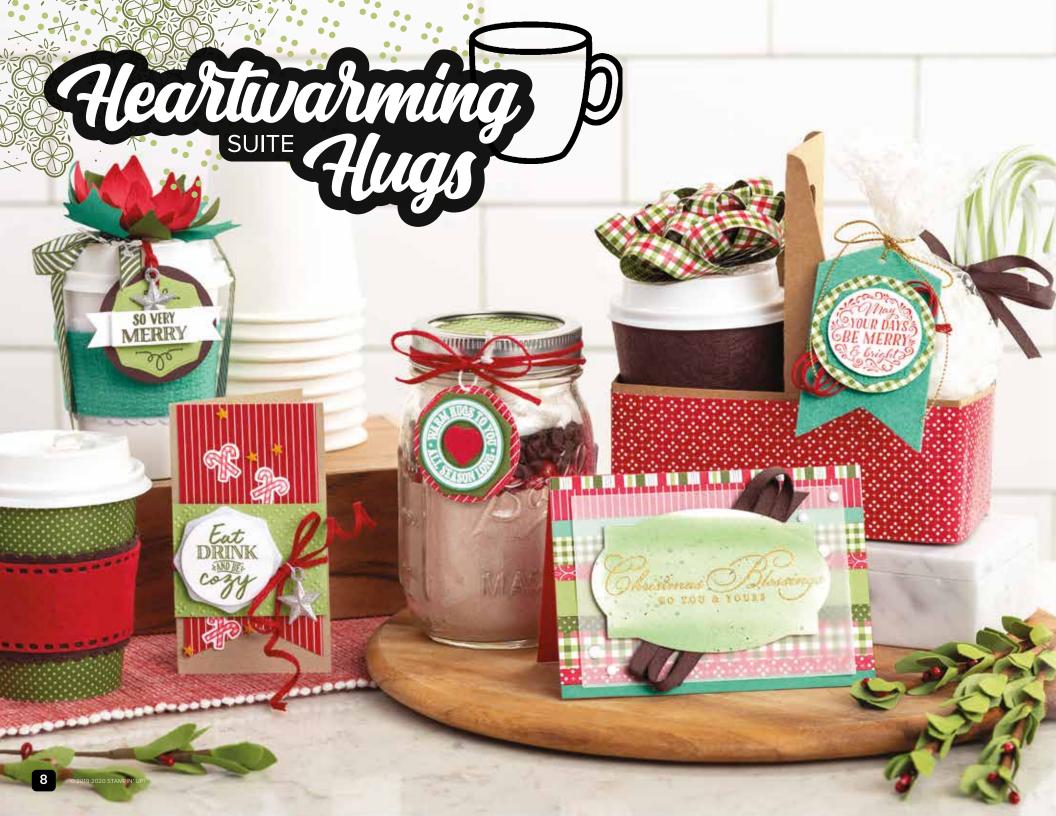

### **HEARTWARMING HUGS**

Capture the feeling of sitting inside on a wintry day alongside a warm cup of cocoa with this bundle of goodness. You'll love the packaging possibilities of the coffee cups and carriers.

#### **HEARTWARMING HUGS SUITE COLLECTION** Photopolymer • 155106 \$123.25

Available in French Get a coordinating selection of products with one simple purchase. Suite collection includes one each of the items shown on this page. Add ink, cardstock, and adhesive (see annual catalog) to