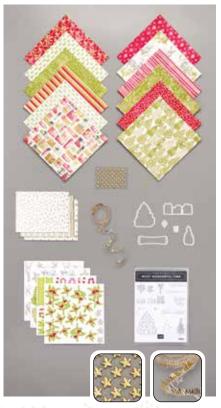

### MOST WONDERFUL TIME

### Product Medley Returning fave!

#### 150705 \$70.00

Stamps, paper, dies, and accessories for creating whatever you want—let your creativity run free! Includes 11-piece photopolymer stamp set (clear blocks sold separately: suggested blocks b, d, g); 48 sheets of 6" x 6" (15.2 x 15.2 cm) Designer Series Paper, 8 each of 6 double-sided designs\*; 12 gold foil card fronts, 4 each of 3 designs; 7 sticker sheets; gold/white tinsel trim, 10 yards (9.1 m); 58 gold adhesive-backed faceted stars; 6-piece Most Wonderful Time Dies (use with a Stampin' Cut & Emboss Machine, AC p. 170). Available in French.

Basic Black, gold foil, Old Olive, Real Red, white