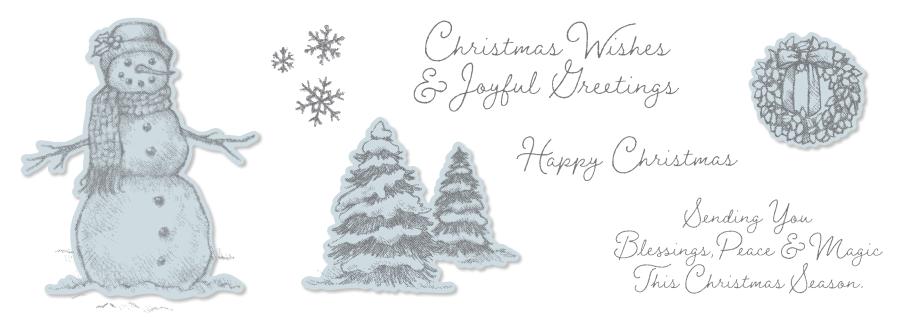

# Snow Wonder Bundle

SNOW WONDER STAMP SET + SNOW TIME DIES

Cling • 155185 \$49.50 • Available in French

# **SNOW TIME DIES** 153564 **\$33.00**

Use with the Stampin' Cut & Emboss Machine (AC p. 170) to quickly create custom accents. 7 dies. Largest die: 3-1/4" x 2-5/8" ( $8.3 \times 6.7$  cm).

## SNOW WONDER

153344 **\$22.00** (suggested clear blocks: b, d, e, h)
7 cling stamps • Available in French
• Coordinates with Snow Time Dies