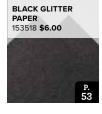

## **BLACK GLITTER PAPER**

153518 \$6.00

Glittery paper, just right for treat packaging. Cut with dies (AC p. 173-183). 2 sheets. 12" x 12" (30.5 x 30.5 cm). Acid free, lignin free.

Self-adhesive iridescent black pearls. 140 pieces: 4 mm pearls, 100; 5 mm pearls, 40.