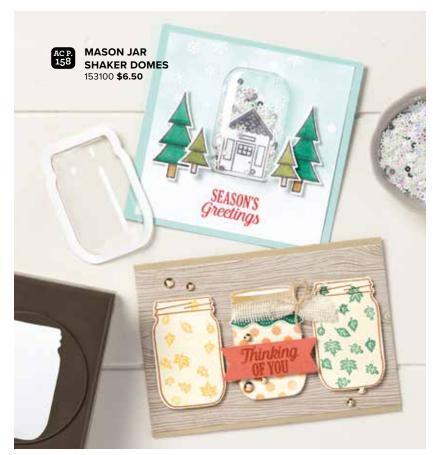

French





# **PEEK-A-HOOT DIES** 153573 **\$34.00**

Use with the Stampin' Cut & Emboss Machine (AC p. 170) to create fun accents. 10 dies. Largest die: 4-3/16" x 3-3/8" ( $10.6 \times 8.6$  cm).





## HAVE A HOOT -

153389 **\$23.00** (suggested clear blocks: a, b, c, d)
11 cling stamps • Available in French

© Coordinates with Peek-a-Hoot Dies







153490 **\$6.00** Soft flocked cardstock. Cut using dies

(AC p. 173-183) or punches (AC p. 165-169) for touchable accents. 2 single-sided sheets. 12" x 12" (30.5 x 30.5 cm). Acid free, lignin free.



TO YOU AND YOURS











witching you a happy halloween







## - FESTIVE POST -

**153460 \$17.00** (suggested clear blocks: a, b, c) 17 photopolymer stamps • Two-Step O Coordinates with Rectangular Postage Stamp Punch (AC p. 168)







# **SNOWFLAKE SEQUINS** *Returning fave!* 150443 **\$6.00**

Star, snowflake, and round sequins. Approximately 750 per package. 3 mm, 4 mm, 6 mm.

Clear, iridescent, silver, white



## LOTS TO CELEBRATE -

154034 **\$17.00** (suggested clear blocks: a, b, d, g)
20 photopolymer stamps • Two-Step • Available in French
Inspired by Million Sales Achiever Susie Wood
• Coordinates with Jar Punch (AC p. 168)



# Banner Year Bundle



BANNER YEAR STAMP SET + BANNERS PICK A PUNCH





**BANNERS PICK A PUNCH** 

153608 \$23.00

One punch, six options! Punch banners in two designs and three widths. Punch 1/2", 3/4", 1" (1.3 cm, 1.9 cm, 2.5 cm) widths, any length.

TO:

XOXO

Happy fall, y'all!

from all of us

a treat so sweet!

Happy Thanksgiving

GUESS WHO GUESS WHO
LOVES YOU?

Sweet

WITH