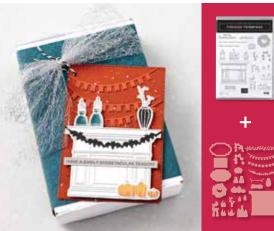

# Fireside Trimmings Bundle

FIRESIDE TRIMMINGS STAMP SET + FIRESIDE DIES

Photopolymer • 155205 **\$46.75** • Available in French

#### FIRESIDE DIES

153572 **\$35.00** 

Use with the Stampin' Cut & Emboss Machine (AC p. 170) to quickly create custom accents. 25 dies. Largest die:  $3" \times 2-5/16" (7.6 \times 5.9 \text{ cm})$ .

#### FIRESIDE TRIMMINGS

153458 **\$17.00** (suggested clear blocks: a, b, d, e, g)
18 photopolymer stamps • Available in French

© Coordinates with Fireside Dies

BRIGHT & PEACEFUL WISHES TO YOU THIS CHRISTMAS