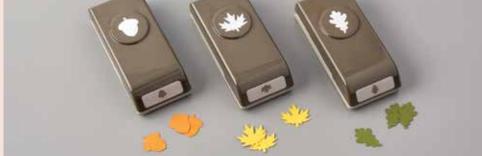

## **AUTUMN PUNCH PACK**

## 153609 \$39.00

Cut out shapes stamped with the Beautiful Autumn Stamp Set. 3 shapes: acorn, maple leaf, oak leaf. Largest punched image: 3/4" (1.9 cm).