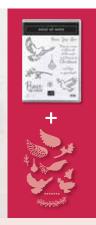

#### DOVE OF HOPE

153406 **\$22.00** (suggested clear blocks: a, b, c, d) 9 cling stamps • Available in French • Coordinates with Detailed Dove Dies

# Dove of Hope Bundle

DOVE OF HOPE STAMP SET + DETAILED DOVE DIES

Cling • 155158 **\$49.50** • Available in French

### DETAILED DOVE DIES

153526 **\$33.00** 

Use with the Stampin' Cut & Emboss Machine (AC p. 170) to quickly create custom accents. 11 dies. Largest die: 2-1/4"  $\times$  2-7/8" (5.7  $\times$  7.3 cm).