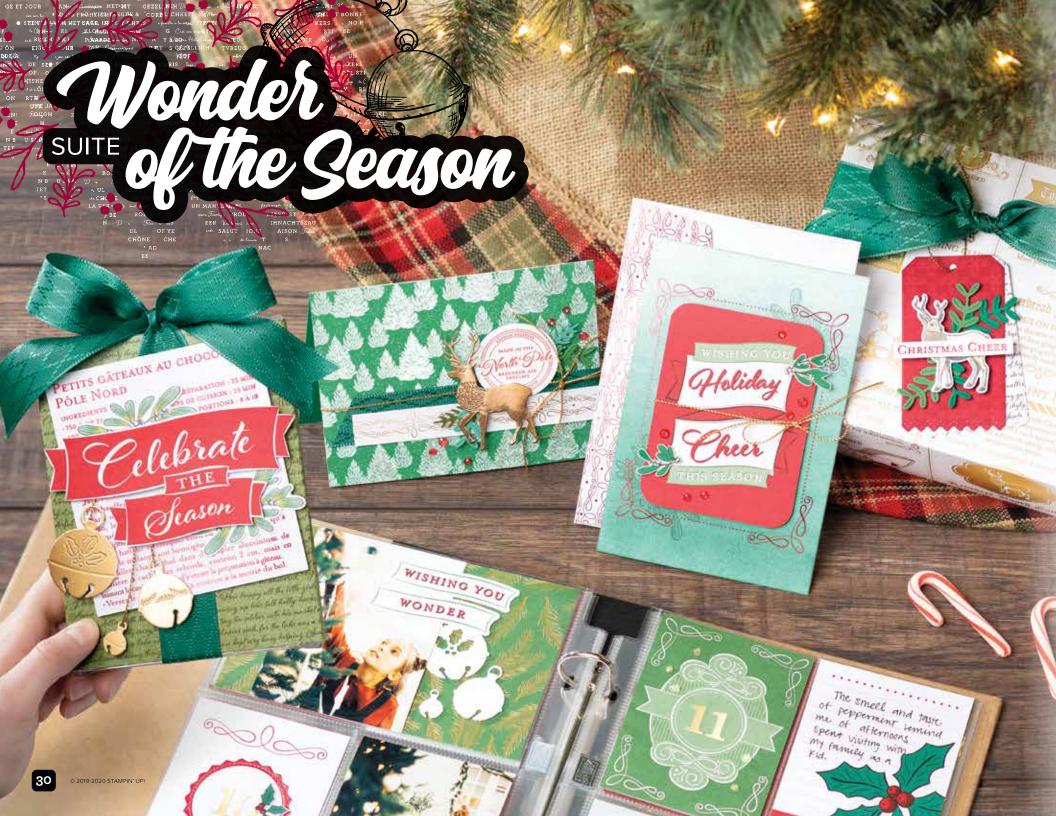

### WONDER OF THE SEASON

### SUITE D

Step into a Christmas wonderland with this amazing array of products. Bring these North Poleinspired images and dazzling embellishments to your projects for a result that's pure magic.

#### **WONDER OF THE SEASON** SUITE COLLECTION Cling • 155112 \$149.50

Available in French

Get a coordinating selection of products with one simple purchase. Suite bundle includes one each of the items shown on this page. Add ink, cardstock, and adhesive (see annual catalog) to complete your project.

#### WONDER OF THE SEASON SPECIALTY DESIGNER SERIES PAPER

153488 **\$15.00** 

Bring the magic of the North Pole to your holiday crafting. Whimsical text in English, French, German, and Dutch lends an international flavor to the vintage designs. Gold foil and red foil on some designs. 12 sheets: 2 each of 6 double-sided designs\*. 12" x 12" (30.5 x 30.5 cm). Acid free, lignin free. Basic Black, gold foil, red foil, Whisper White