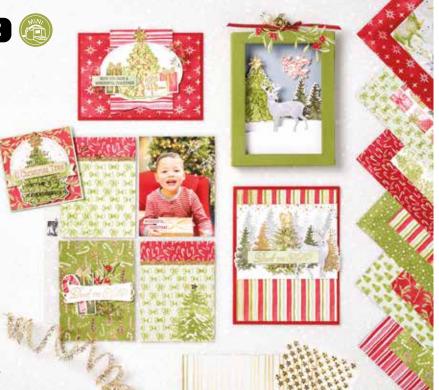

### MOST WONDERFUL TIME

### Product Medley Returning fave!

#### 150705 \$70.00

Stamps, paper, dies, and accessories for creating whatever you want—let your creativity run free! Includes 11-piece photopolymer stamp set (clear blocks sold separately: suggested blocks b, d, g); 48 sheets of 6" x 6" (15.2 x 15.2 cm) Designer Series Paper, 8 each of 6 double-sided designs\*; 12 gold foil card fronts, 4 each of 3 designs; 7 sticker sheets; gold/white tinsel trim, 10 yards (9.1 m); 58 gold adhesive-backed faceted stars; 6-piece Most Wonderful Time Dies (use with a Stampin' Cut & Emboss Machine, AC p. 170). Available in French.