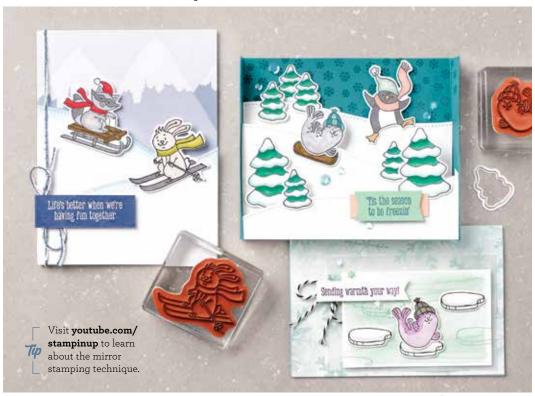

# Freezin'Fun Bundle

FREEZIN' FUN STAMP SET + FREEZIN' FRIENDS DIES

Cling • 155176 \$46.75 • Available in French

## **FREEZIN' FRIENDS DIES**

153561 \$29.00

Use with the Stampin' Cut & Emboss Machine (AC p. 170) to quickly create custom accents. 13 dies. Largest die: 6-5/16" x 5/8" (16 x 1.6 cm).

**153341 \$23.00** (suggested clear blocks: a, b, c)

16 cling stamps • Available in French

O Coordinates with Freezin' Friends Dies