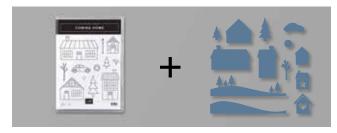

#### **COMING HOME**

153500 **\$18.00** (suggested clear blocks: a, c, e) 12 photopolymer stamps O Coordinates with Home Together Dies

### HOME TOGETHER DIES

153515 \$34.00

Use with the Stampin' Cut & Emboss Machine (AC p. 170) to quickly create custom accents and scenes. 13 dies. Largest die:  $6" \times 1-1/2"$  (15.2  $\times 3.8$  cm).