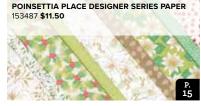

#### **DOINSETTIA PLACE DESIGNER SERIES PAPER** 153487 **\$11.50**

Poinsettias, pine cones, and holly combine with subtle visual texture for a rustic feel. Some images can be cut out using the Poinsettia Dies (p. 16). Or layer behind the Plush Poinsettia Specialty Paper for an elegant look. 12 sheets: 2 each of 6 double-sided designs\*. 12" x 12" (30.5 x 30.5 cm). Acid free, lignin free. Bumblebee, Garden Green, Old Olive, Real Red, Soft Suede, Whisper White