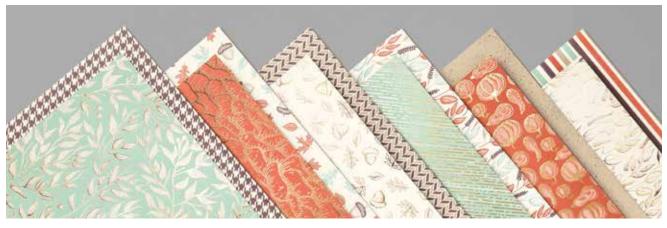

## GILDED AUTUMN SPECIALTY DESIGNER SERIES PAPER 153520 **\$15.00**

Elegant designs in earthy colors. Copper foil and gold foil on some designs. Some images can be cut out using the Autumn Punch Pack (p. 46). 12 sheets: 2 each of 6 double-sided designs\*. 12" x 12" (30.5 x 30.5 cm). Acid free, lignin free.

Cajun Craze, copper foil, Crumb Cake, Early Espresso, gold foil, Mint Macaron, Very Vanilla