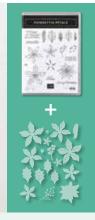

# Poinsettia Petals Bundle

POINSETTIA PETALS STAMP SET + POINSETTIA DIES

Photopolymer • 155148 **\$56.50**Available in French

### **POINSETTIA DIES** 153522 **\$36.00**

Use with the Stampin' Cut & Emboss Machine (AC p. 170) to quickly create custom accents. 18 dies. Largest die:  $3" \times 3-1/4"$  (7.6 x 8.3 cm).

#### **POINSETTIA PETALS**

153475 **\$27.00** (suggested clear blocks: c, d, e)
18 photopolymer stamps • Two-Step • Available in French
O Coordinates with Poinsettia Dies