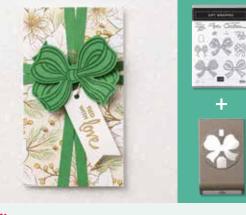

# Gift Wrapped Bundle

GIFT WRAPPED STAMP SET + GIFT BOW BUILDER PUNCH

Photopolymer • 155155 **\$31.50** • Available in French

**GIFT BOW BUILDER PUNCH** 153606 **\$18.00** Largest punched image: 2-1/4" x 1-3/4" (5.7 x 4.4 cm).

#### **GIFT WRAPPED**

153432 **\$17.00** (suggested clear blocks: a, b, c, d)
12 photopolymer stamps • Available in French
• Coordinates with Gift Bow Builder Punch