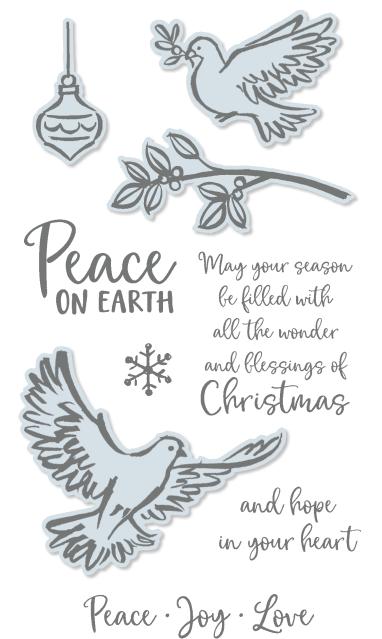

#### DOVE OF HOPE

153406 **\$22.00** (suggested clear blocks: a, b, c, d) 9 cling stamps • Available in French • Coordinates with Detailed Dove Dies

# Dove of Hope Bundle

DOVE OF HOPE STAMP SET + DETAILED DOVE DIES

Cling • 155158 **\$49.50** • Available in French

### DETAILED DOVE DIES

153526 **\$33.00** 

Use with the Stampin' Cut & Emboss Machine (AC p. 170) to quickly create custom accents. 11 dies. Largest die: 2-1/4"  $\times$  2-7/8" (5.7  $\times$  7.3 cm).