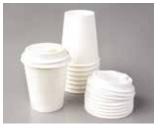

#### MINI COFFEE CUPS 153493 **\$7.50**

White cups for treats and drinks (up to 200° F I 93° C). 8 paper cups and 8 plastic lids. 3-1/2" (8.9 cm) high; 3-1/4" (8.3 cm) top diameter; 2-1/4" (5.7 cm) bottom diameter. Food safe.