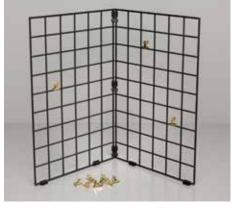

# **CARD DISPLAY**

## 153610 \$30.00

Show off the cards you make and receive on this black wire display stand. 2 foldable panels let you adjust the footprint of the display. Includes 2 panels, 3 hinges, 4 stabilizing feet, and 12 gold library clips. Panel size:  $12" \times 18" (30.5 \times 46 \text{ cm})$  each.