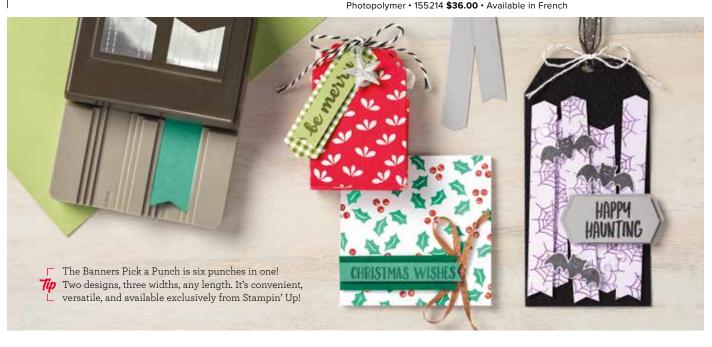

# Banner Year Bundle

BANNER YEAR STAMP SET + BANNERS PICK A PUNCH

**BANNERS PICK A PUNCH** 

153608 \$23.00

One punch, six options! Punch banners in two designs and three widths. Punch 1/2", 3/4", 1" (1.3 cm, 1.9 cm, 2.5 cm) widths, any length.