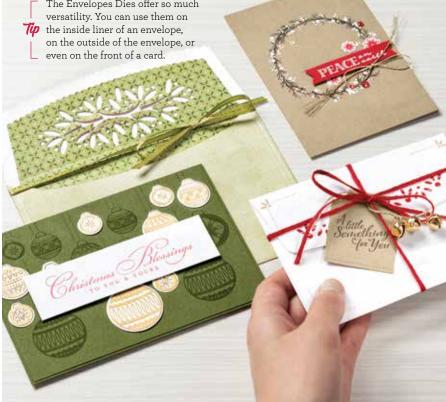

# Ornamental Envelopes Bundle

ORNAMENTAL ENVELOPES STAMP SET + ENVELOPES DIES

Photopolymer • 155168 **\$47.50** The Envelopes Dies offer so much versatility. You can use them on Tip the inside liner of an envelope, on the outside of the envelope, or even on the front of a card.

## **ENVELOPES DIES\*** 153531 \$36.00

Use with the Stampin' Cut & Emboss Machine (AC p. 170) to quickly create custom accents. 12 dies. Largest die: 6-3/16" x 2-1/2" (15.7 x 6.4 cm).

Top samples also use the Wrapped in Christmas Stamp Set (p. 11).

## ORNAMENTAL ENVELOPES

153434 **\$17.00** (suggested clear blocks: a, b, d, h, i) 10 photopolymer stamps

O Coordinates with Envelopes Dies

Feeling grateful for the blessing of your friendship

From Our Home to Yours