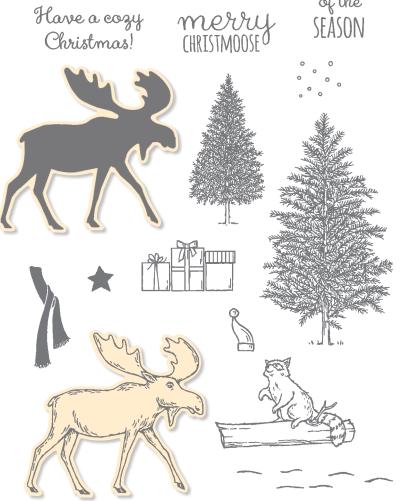

# Merry Moose Bundle

Returning fave!

MERRY MOOSE STAMP SET + MOOSE PUNCH

Photopolymer • 153015 **\$31.50** 

**MOOSE PUNCH** *Returning fave!* 150652 **\$18.00** Punched image:  $1-3/4" \times 2" (4.4 \times 5.1 cm)$ .

#### MERRY MOOSE Returning fave!

150494 **\$17.00** (suggested clear blocks: a, b, c, d, g) 17 photopolymer stamps

O Coordinates with Moose Punch