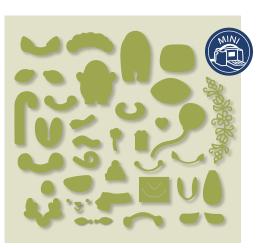

#### WARM WRAPS DIES 153521 **\$35.00**

Use with the Stampin' Cut & Emboss Machine (AC p. 170) to quickly create custom sleeves and tags for Mini Coffee Cups (p. 9). 20 dies. Largest die: 4-11/16" x 1-3/4" (11.9 x 4.4 cm).