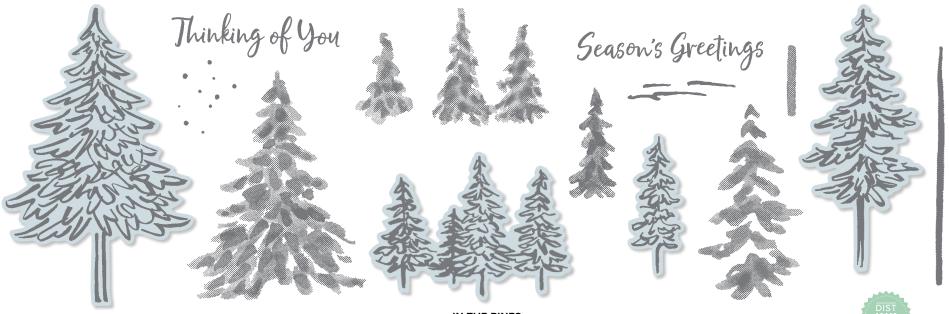

# In The Pines Bundle

IN THE PINES STAMP SET + PINE WOODS DIES

Photopolymer • 155182 **\$51.25** 

# **PINE WOODS DIES**

153563 **\$36.00** 

Use with the Stampin' Cut & Emboss Machine (AC p. 170) to quickly create custom accents. 9 dies. Largest die:  $5-11/16" \times 7/8" (14.4 \times 2.2 \text{ cm})$ .

## IN THE PINES

153448 **\$21.00** (suggested clear blocks: b, c, d, e)
14 photopolymer stamps • Two-Step

• Coordinates with Pine Woods Dies