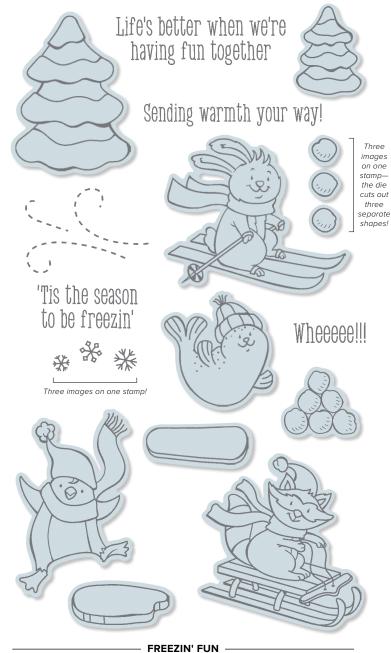

# Freezin'Fun Bundle

FREEZIN' FUN STAMP SET + FREEZIN' FRIENDS DIES

Cling • 155176 \$46.75 • Available in French

## **FREEZIN' FRIENDS DIES**

153561 \$29.00

Use with the Stampin' Cut & Emboss Machine (AC p. 170) to quickly create custom accents. 13 dies. Largest die: 6-5/16" x 5/8" (16 x 1.6 cm).

**153341 \$23.00** (suggested clear blocks: a, b, c)

16 cling stamps • Available in French

O Coordinates with Freezin' Friends Dies