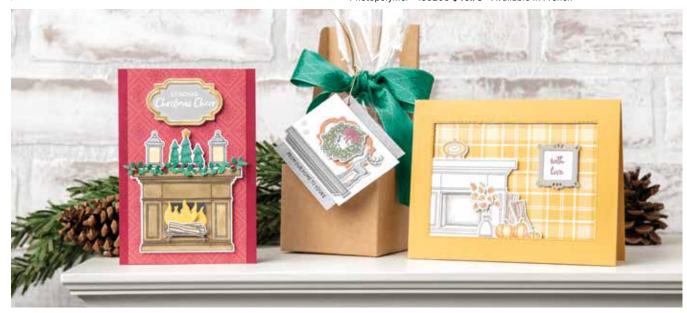

# Fireside Trimmings Bundle

FIRESIDE TRIMMINGS STAMP SET + FIRESIDE DIES

Photopolymer • 155205 **\$46.75** • Available in French

#### FIRESIDE DIES

153572 **\$35.00** 

Use with the Stampin' Cut & Emboss Machine (AC p. 170) to quickly create custom accents. 25 dies. Largest die:  $3" \times 2-5/16" (7.6 \times 5.9 \text{ cm})$ .

#### FIRESIDE TRIMMINGS

153458 **\$17.00** (suggested clear blocks: a, b, d, e, g)
18 photopolymer stamps • Available in French

© Coordinates with Fireside Dies

BRIGHT & PEACEFUL WISHES TO YOU THIS CHRISTMAS