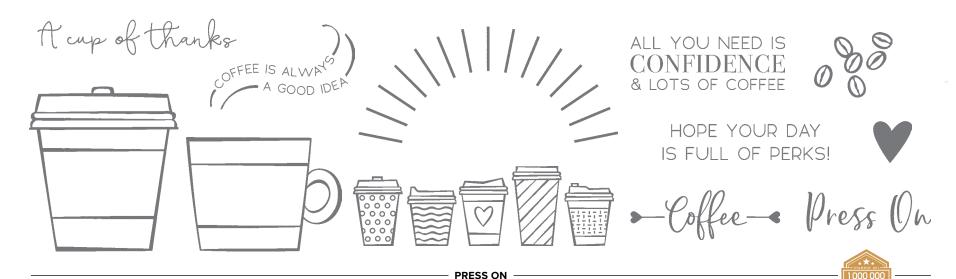

good choice for quick multiples, look for the clock icon.

with the Mini Stampin' Cut & Emboss Machine.

Stampin' Up!'s® exclusive stamps come in either red rubber (cling) or photopolymer mediums designed to be mounted temporarily on reusable clear blocks (AC p. 163) or Stamparatus® plates size unless otherwise noted.

#### TAG BUFFET

**153612 \$18.00** (suggested clear blocks: b, d, h) 14 photopolymer stamps • Available in French