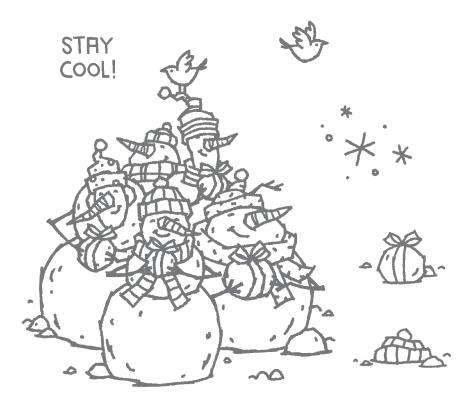

#### SNOW WONDER • 153344 | \$22.00

RETURNING FAVE 7 cling stamps (suggested clear blocks: b, d, e, h) • EN FR O Coordinates with Snow Time Dies

Happy Christmas

#### SNOW TIME DIES • 153564 | \$33.00

RETURNING FAVE Use with a Stampin' Cut & Emboss Machine (p. 12). 7 dies. Largest die: 3-1/4" x 2-5/8" (8.3 x 6.7 cm).

13 photopolymer stamps (suggested clear blocks: a, c, d) • Two-Step • EN FR O Coordinates with Cloche Dies