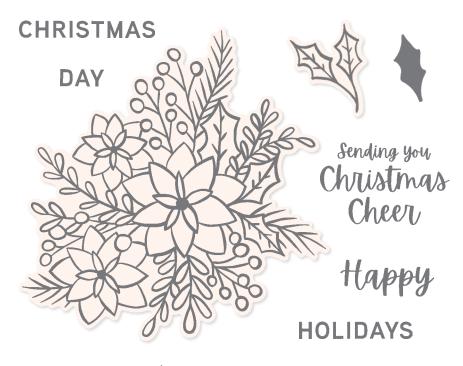

#### BEAUTY OF TOMORROW • 156459 | \$22.00 9 cling stamps (suggested clear blocks: c, e, g) • EN FR

O Coordinates with Beautiful Leaves Dies

**156468 | \$34.00** Use with a Stampin' Cut & Emboss Machine (p. 12). 8 dies. Largest die: 6-1/4" x 4" (15.9 x 10.2 cm).

BEAUTIFUL LEAVES DIES

## 1. BEAUTY OF TOMORROW BUNDLE 156819 | \$56.00 \$50.25

10% BUNDLED SAVINGS Cling • EN FR
Beauty of Tomorrow Stamp Set
+ Beautiful Leaves Dies (p. 69)