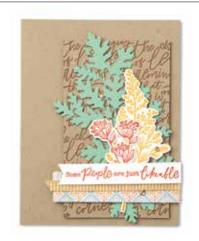

Sending healing thoughts
MAY NATURE'S BEAUTY BRING PEACE TO YOUR SOUL

A REMINDER TO NEVER FORGET
how much you mean to me
AND SO MANY OTHERS

NATURE'S HARVEST • 156495 | \$21.00

7 cling stamps (suggested clear blocks: c, d, e, h)  $\bullet$  EN FR O Coordinates with Harvest Dies

NATURE'S HARVEST BUNDLE 156813 | \$59.00 \$53.00

Cling • EN FR • Nature's Harvest Stamp Set + Harvest Dies (p. 71)

#### HARVEST DIES • 156504 | \$38.00

Use with a Stampin' Cut & Emboss Machine (p. 12). 8 dies. Largest die: 5-1/4" x 3/4" (13.3 x 1.9 cm).

- Much gratitude

& heartfelt wishes from our family

this wondrows season