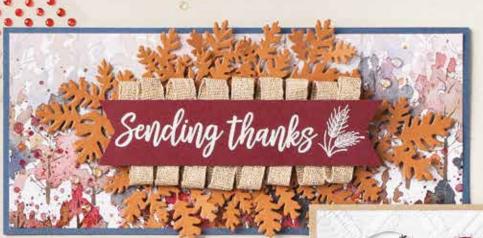

Sending healing thoughts
MAY NATURE'S BEAUTY BRING PEACE TO YOUR SOUL

A REMINDER TO NEVER FORGET
how much you mean to me
AND SO MANY OTHERS

NATURE'S HARVEST • 156495 | \$21.00

7 cling stamps (suggested clear blocks: c, d, e, h)  $\bullet$  EN FR O Coordinates with Harvest Dies

NATURE'S HARVEST BUNDLE 156813 | \$59.00 \$53.00

Cling • EN FR • Nature's Harvest Stamp Set + Harvest Dies (p. 71)

#### HARVEST DIES • 156504 | \$38.00

Use with a Stampin' Cut & Emboss Machine (p. 12). 8 dies. Largest die: 5-1/4" x 3/4" (13.3 x 1.9 cm).

- Much gratitude

& heartfelt wishes from our family

this wondrows season