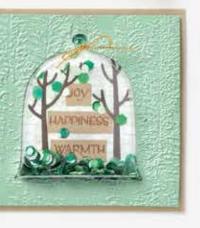

## Whimsy & Wonder SUITE COLLECTION

156276 | \$80.25

Cling • EN FR

Suite collection includes one of each item listed on the next page.

WHIMSICAL TREES • 156330 | \$22.00
10 cling stamps
(suggested clear blocks: b, c, e) • EN FR
O Coordinates with Christmas Trees Dies

## 1. WHIMSICAL TREES BUNDLE 156810 | \$57.00 \$51.25

10% BUNDLED SAVINGS Cling • EN FR
Whimsical Trees Stamp Set
+ Christmas Trees Dies (p. 67)

2. BLUSHING BRIDE 3/8" (1 CM) FRAYED GROSGRAIN RIBBON 156341 | \$8.00 10 yards (9.1 m).