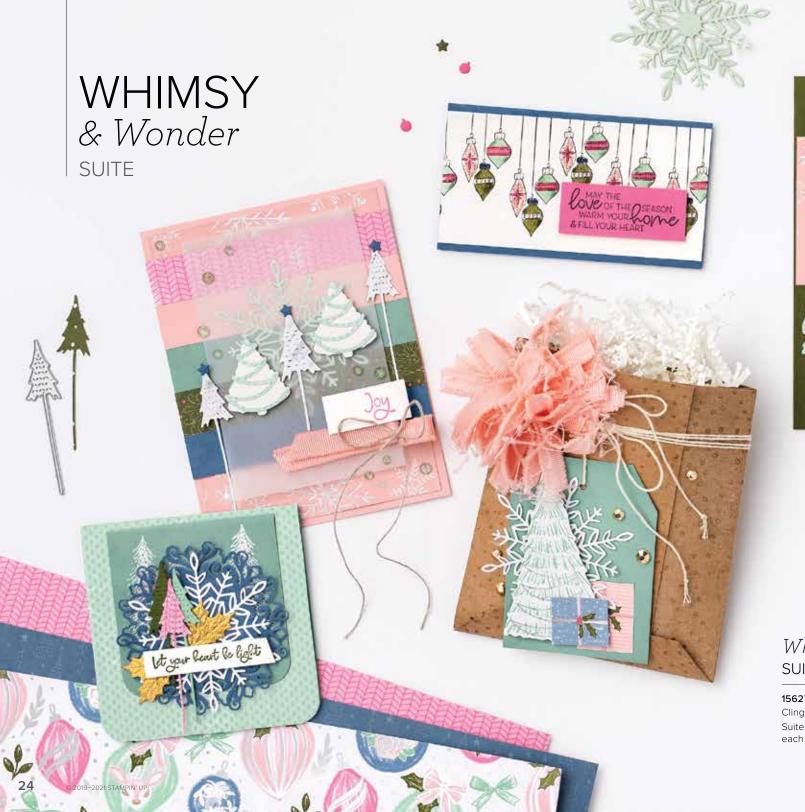

## Whimsy & Wonder SUITE COLLECTION

156276 | \$80.25

Cling • EN FR

Suite collection includes one of each item listed on the next page.

WHIMSICAL TREES • 156330 | \$22.00
10 cling stamps
(suggested clear blocks: b, c, e) • EN FR
O Coordinates with Christmas Trees Dies

## 1. WHIMSICAL TREES BUNDLE 156810 | \$57.00 \$51.25

10% BUNDLED SAVINGS Cling • EN FR
Whimsical Trees Stamp Set
+ Christmas Trees Dies (p. 67)

2. BLUSHING BRIDE 3/8" (1 CM) FRAYED GROSGRAIN RIBBON 156341 | \$8.00 10 yards (9.1 m).

## 3. WONDERFUL SNOWFLAKES 156340 | \$6.00

24 iridescent foil snowflakes. 2-3/8"  $\times$  2-3/4" (6  $\times$  7 cm).

4. WHIMSY & WONDER 12" X 12" (30.5 X 30.5 CM) SPECIALTY DESIGNER SERIES PAPER • 156329 | \$15.00

12 sheets: 2 each of 6 double-sided designs\*. Acid free, lignin free.

\*Visit **stampinup.com** and search by item number to see enlarged images and detailed product information.

25

20 photopolymer stamps (suggested clear blocks: a, c, d) • EN FR O Coordinates with Deer Builder Punch