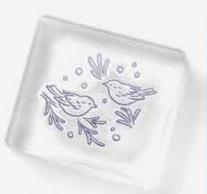

# GINGERBREAD

& Peppermint

SUITE

happy holidays!

## 156275 | \$143.50

Photopolymer • EN FR

Suite collection includes one of each item listed on the next page.

10% BUNDLED SAVINGS Photopolymer • EN FR Frosted Gingerbread Stamp Set + Gingerbread Dies (p. 65)