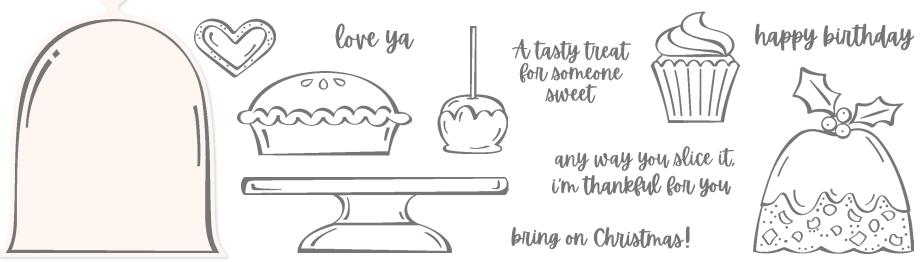

#### SNOW TIME DIES • 153564 | \$33.00

RETURNING FAVE Use with a Stampin' Cut & Emboss Machine (p. 12). 7 dies. Largest die: 3-1/4" x 2-5/8" (8.3 x 6.7 cm).

13 photopolymer stamps (suggested clear blocks: a, c, d) • Two-Step • EN FR O Coordinates with Cloche Dies

CLASSIC CLOCHE BUNDLE 156786 | \$50.00 \$45.00

Photopolymer • EN FR Classic Cloche Stamp Set + Cloche Dies (p. 67)

## CLOCHE SHAKER DOMES 156387 | \$7.50

Adhesive-backed plastic domes. 10 pieces. 3" x 3-1/8" (7.6 x 7.9 cm). Coordinates with the Classic Cloche Stamp Set and Cloche Dies. Coordinates with the Sweets & Treats Stamp Set (p. 11).