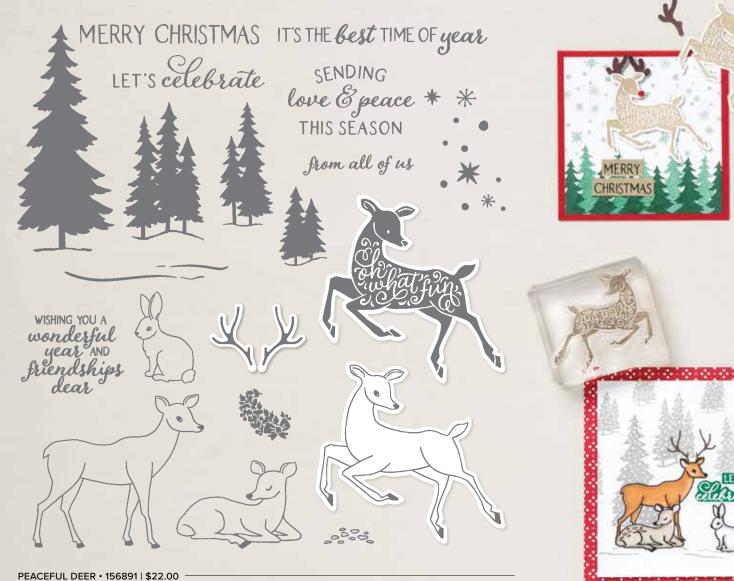

12 sheets: 2 each of 6 double-sided designs\*. Acid free, lignin free.

\*Visit **stampinup.com** and search by item number to see enlarged images and detailed product information.

25

20 photopolymer stamps (suggested clear blocks: a, c, d) • EN FR O Coordinates with Deer Builder Punch

10%
BUNDLED SAVINGS

PEACEFUL DEER BUNDLE 156391 | \$40.00 \$36.00

Photopolymer • EN FR
Peaceful Deer Stamp Set + Deer Builder Punch (p. 67)

DEER BUILDER PUNCH • 156390 | \$18.00

Largest punched image: 2-1/4" x 1-3/4" (5.7 x 4.4 cm).