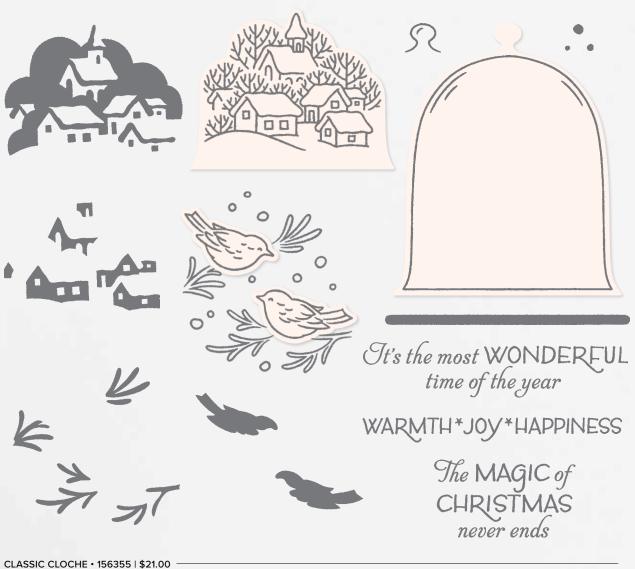

#### SNOW TIME DIES • 153564 | \$33.00

RETURNING FAVE Use with a Stampin' Cut & Emboss Machine (p. 12). 7 dies. Largest die: 3-1/4" x 2-5/8" (8.3 x 6.7 cm).

13 photopolymer stamps (suggested clear blocks: a, c, d) • Two-Step • EN FR O Coordinates with Cloche Dies

CLASSIC CLOCHE BUNDLE 156786 | \$50.00 \$45.00

Photopolymer • EN FR Classic Cloche Stamp Set + Cloche Dies (p. 67)

#### CLOCHE DIES • 156386 | \$29.00

Use with a Stampin' Cut & Emboss Machine (p. 12). 12 dies. Largest die: 3" x 2-1/4" (7.6 x 5.7 cm).

## CLOCHE SHAKER DOMES 156387 | \$7.50

Adhesive-backed plastic domes. 10 pieces. 3" x 3-1/8" (7.6 x 7.9 cm). Coordinates with the Classic Cloche Stamp Set and Cloche Dies. Coordinates with the Sweets & Treats Stamp Set (p. 11).