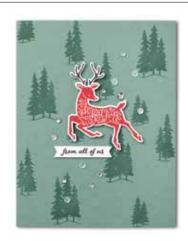

12 sheets: 2 each of 6 double-sided designs\*. Acid free, lignin free.

\*Visit **stampinup.com** and search by item number to see enlarged images and detailed product information.

25

20 photopolymer stamps (suggested clear blocks: a, c, d) • EN FR O Coordinates with Deer Builder Punch

10%
BUNDLED SAVINGS

PEACEFUL DEER BUNDLE 156391 | \$40.00 \$36.00

Photopolymer • EN FR
Peaceful Deer Stamp Set + Deer Builder Punch (p. 67)

DEER BUILDER PUNCH • 156390 | \$18.00

Largest punched image: 2-1/4" x 1-3/4" (5.7 x 4.4 cm).