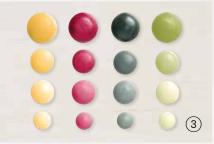

#### 3. MATTE DECORATIVE DOTS • 156289 | \$8.00

Adhesive-backed enamel dots in ombre hues. 180 pieces: 45 each of 4 colors. 3 sizes: 3 mm, 4 mm, 5 mm. Bumblebee, Cherry Cobbler, Evening Evergreen, Old Olive.