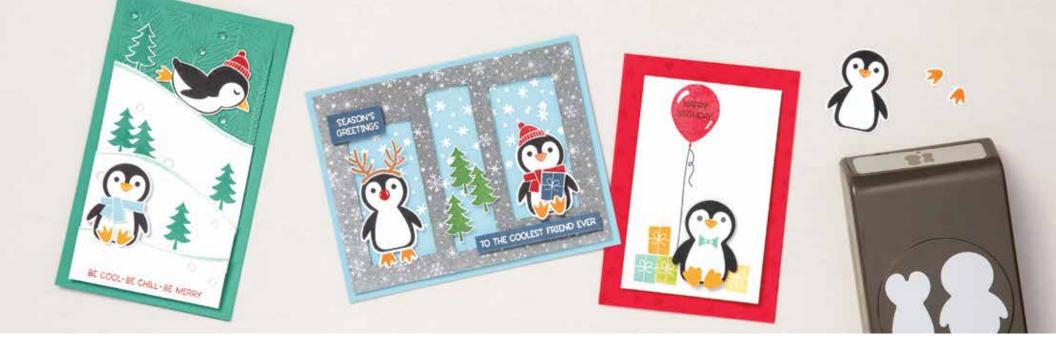

## PENGUIN PLACE • 156410 | \$17.00

28 photopolymer stamps (suggested clear blocks: a, c, d, i) • EN FR O Coordinates with Penguin Builder Punch

PENGUIN PLACE BUNDLE 156789 | \$35.00 \$31.50

Photopolymer • EN FR Penguin Place Stamp Set + Penguin Builder Punch (p. 68) PENGUIN BUILDER PUNCH • 156452 | \$18.00

Largest punched image: 1-3/4" x 1-3/4" (4.4 x 4.4 cm).

SHOWN AT 60%\*

KNIT TOGETHER • 156416 | \$17.00

1 cling background stamp (suggested clear block: f) Measures 4-1/2" x 5-3/4" (11.4 x 14.6 cm) Coordinates with Knit Sweater Dies