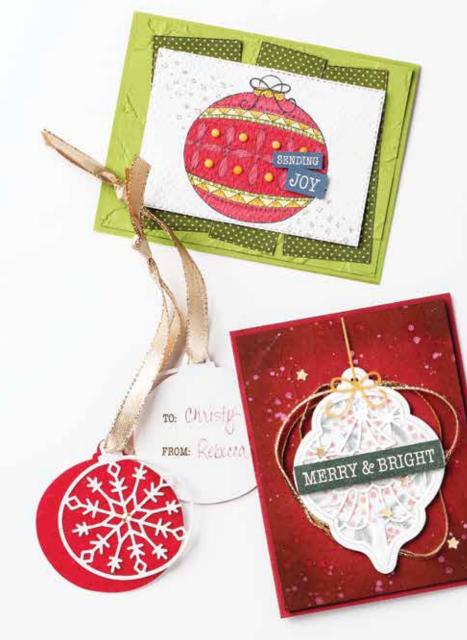

#### BRIGHT BAUBLES • 156350 | \$23.00

12 cling stamps (suggested clear blocks: b, e, g, h) O Coordinates with Delicate Baubles Dies

BRIGHT BAUBLES BUNDLE 156384 | \$58.00 \$52.00

Cling • Bright Baubles Stamp Set + Delicate Baubles Dies (p. 69)

#### DELICATE BAUBLES DIES • 156383 | \$35.00

Use with a Stampin' Cut & Emboss Machine (p. 12). 9 dies. Largest die: 3" x 4" (7.6 x 10.2 cm).

GLORY TO THE NEWBORN Hing

for unto us a Child is born

Christmas