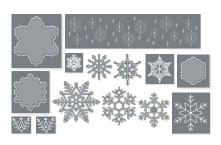

## STITCHED SNOWFLAKES DIES • 156455 | \$34.00

Use with a Stampin' Cut & Emboss Machine (p. 12). 14 dies. Largest die: 6" x 1-1/2" (15.2 x 3.8 cm).