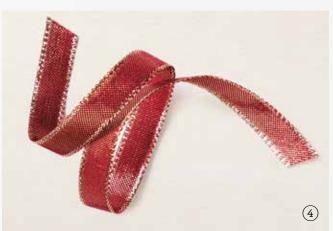

## 4. CHERRY COBBLER & GOLD 1/2" (1.3 CM) METALLIC RIBBON 156312 | \$8.00

10 yards (9.1 m).