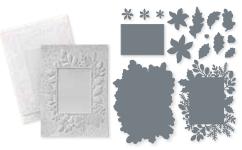

#### BEAUTY OF TOMORROW • 156459 | \$22.00 9 cling stamps (suggested clear blocks: c, e, g) • EN FR

O Coordinates with Beautiful Leaves Dies

**156468 | \$34.00** Use with a Stampin' Cut & Emboss Machine (p. 12). 8 dies. Largest die: 6-1/4" x 4" (15.9 x 10.2 cm).

BEAUTIFUL LEAVES DIES

## 1. BEAUTY OF TOMORROW BUNDLE 156819 | \$56.00 \$50.25

10% BUNDLED SAVINGS Cling • EN FR
Beauty of Tomorrow Stamp Set
+ Beautiful Leaves Dies (p. 69)