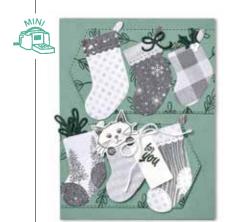

# SWEET Stockings

Christmas Greetings

## 156273 | \$83.00

Photopolymer • EN FR

Suite collection includes one of each item listed on the next page.

SWEET LITTLE STOCKINGS • 156282 | \$22.00
22 photopolymer stamps
(suggested clear blocks: a, b, d, h) • EN FR
O Coordinates with Stockings Dies

**STOCKINGS DIES • 156288 | \$31.00** Use with a Stampin' Cut & Emboss Machine (p. 12). 22 dies. Largest die: 2-1/2" x 4-1/2" (6.4 x 11.4 cm).

## 1. SWEET LITTLE STOCKINGS BUNDLE 156798 | \$53.00 \$47.50

10% BUNDLED SAVINGS Photopolymer • EN FR Sweet Little Stockings Stamp Set + Stockings Dies (p. 68)