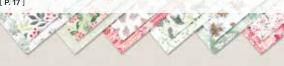

## 5. PAINTED CHRISTMAS 12" X 12" (30.5 X 30.5 CM) DESIGNER SERIES PAPER 156292 | \$11.50

12 sheets: 2 each of 6 double-sided designs\*. Acid free, lignin free.

\*Visit **stampinup.com** and search by item number to see enlarged images and detailed product information.