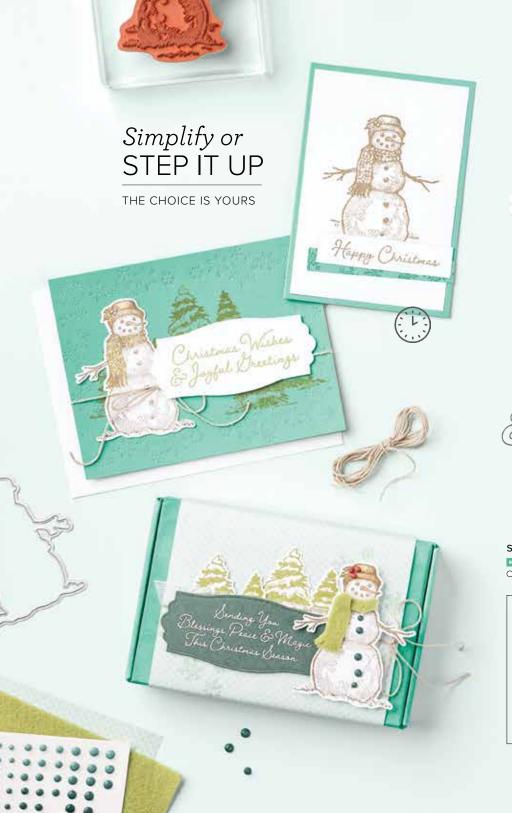

# Seasonal Crafting MADE EASY

Kits by Stampin' Up! are the fun, stress-free way to have a holly, jolly Christmas. All-inclusive kits make it easy to create your own gift tags, cards, gift packaging, and more. With precut pieces and simple instructions, you can skip the prep work and get right to the festivities!

CHOOSE | your Christmas kit online at STAMPINUP.COM/KITS

Kits make great gifts—for yourself and others!

FEATURED KITS AVAILABLE SOON-ONLINE ONLY

INSPIRE - CREATE - SHARE

SUBSCRIBE | to Paper Pumpkin™
Shop from our kit selection online, or subscribe now to
make holiday crafts right on time with a monthly
subscription to Paper Pumpkin. These subscriber-only
kits contain everything you need to create sensational,
artist-designed projects for every season. Don't miss
out on our exclusive, one-of-a-kind Christmas kits this
year. Subscribe today!