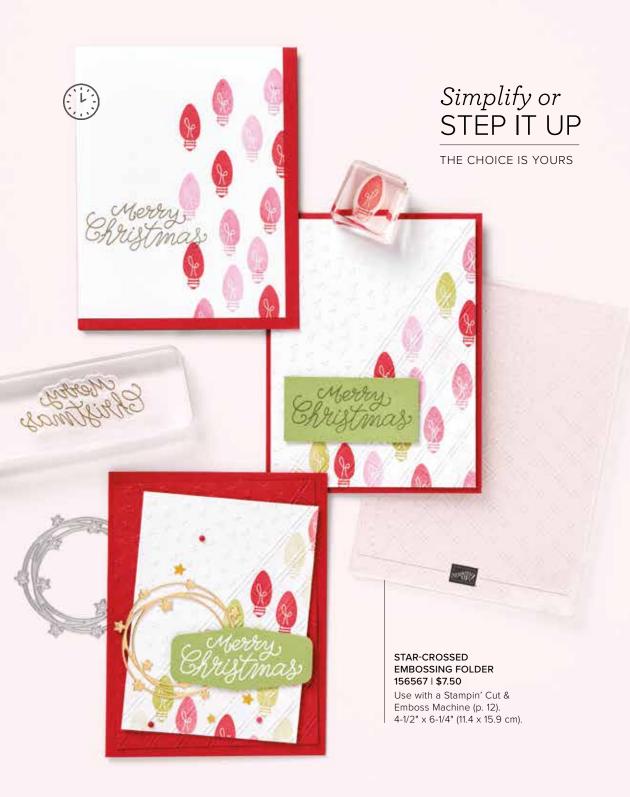

#### MERRIEST FRAMES HYBRID EMBOSSING FOLDER 156385 | \$39.00

Use with a Stampin' Cut & Emboss Machine (p. 12). 16 dies. Largest die: 5-1/2" x 4-1/4" (14 x 10.8 cm). 1 embossing folder. Embossing folder size: 4-1/2" x 6-1/4" (11.4 x 15.9 cm).