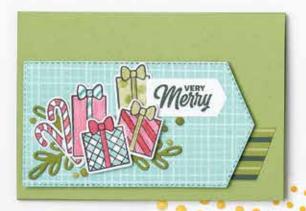

# SWEET Stockings

Christmas Greetings

## 156273 | \$83.00

Photopolymer • EN FR

Suite collection includes one of each item listed on the next page.

SWEET LITTLE STOCKINGS • 156282 | \$22.00
22 photopolymer stamps
(suggested clear blocks: a, b, d, h) • EN FR
O Coordinates with Stockings Dies