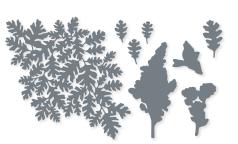

#### HARVEST DIES • 156504 | \$38.00

Use with a Stampin' Cut & Emboss Machine (p. 12). 8 dies. Largest die: 5-1/4" x 3/4" (13.3 x 1.9 cm).

- Much gratitude

& heartfelt wishes from our family

this wondrows season