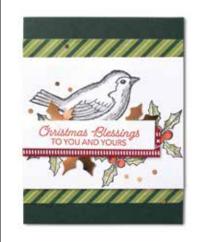

FOR UNTO US • 153335 | \$21.00

RETURNING FAVE 9 cling stamps (suggested clear blocks: b, c, h)

RED VELVET 12" X 12" (30.5 X 30.5 CM) PAPER PACK • 153490 | \$6.00

Flocked velvet. Cut using dies or punches (AC p. 147–166) for touchable accents. 2 single-sided sheets. Acid free, lignin free.

Peace on Earth

- Goodwill 
Toward Men

You're an angel Sometimes angels are just good people with kind hearts

Blessings to you and yours this season and in the coming year

ANGELS OF PEACE • 156365 | \$21.00

8 cling stamps (suggested clear blocks: a, b, d, e)  $\bullet$  EN FR