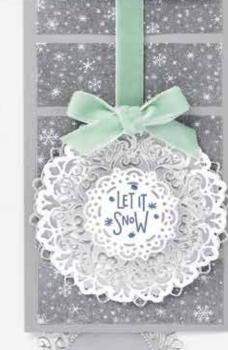

#### SNOW WONDER • 153344 | \$22.00

RETURNING FAVE 7 cling stamps (suggested clear blocks: b, d, e, h) • EN FR O Coordinates with Snow Time Dies

Happy Christmas

#### SNOW TIME DIES • 153564 | \$33.00

RETURNING FAVE Use with a Stampin' Cut & Emboss Machine (p. 12). 7 dies. Largest die: 3-1/4" x 2-5/8" (8.3 x 6.7 cm).

13 photopolymer stamps (suggested clear blocks: a, c, d) • Two-Step • EN FR O Coordinates with Cloche Dies