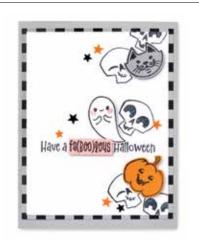

# **CUTEST HALLOWEEN • 156480 | \$17.00**25 photopolymer stamps (suggested clear blocks: a, b, g, h) • Two-Step O Coordinates with Halloween Punch

HALLOWEEN PUNCH 156482 | \$18.00 Largest punched image: 1-1/4" x 1-3/4" (3.2 x 4.4 cm).

## 1. CUTEST HALLOWEEN BUNDLE 156483 | \$35.00 \$31.50

10% BUNDLED SAVINGS Photopolymer Cutest Halloween Stamp Set + Halloween Punch (p. 70)