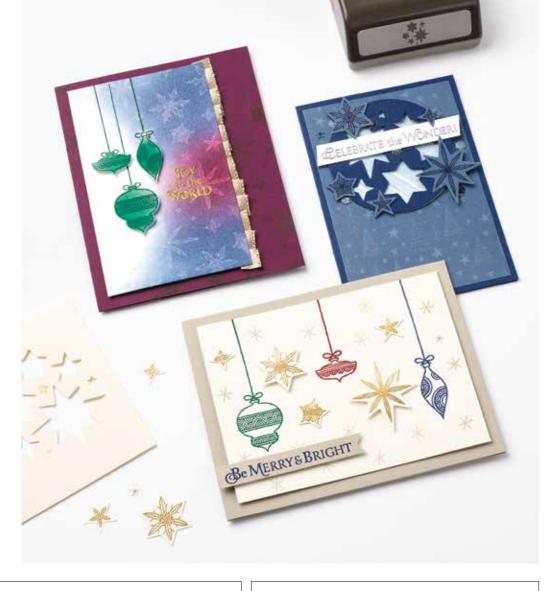

# The STARS are SHINING BRIGHTLY

## Twinkle Twinkle Christmas Star

STARS ARE SHINING • 156345 | \$16.00

12 photopolymer stamps (suggested clear blocks: a, b, c, d)  $\bullet$  EN FR  $\odot$  Coordinates with Starlit Punch

STARS ARE SHINING BUNDLE 156780 | \$34.00 \$30.50

Photopolymer • EN FR
Stars Are Shining Stamp Set + Starlit Punch (p. 65)

STARLIT PUNCH • 156380 | \$18.00

Largest punched image: 1-1/2" x 1-1/2" (3.8 x 3.8 cm).

Good tidings of GREAT JOY

GLORY
to GOD
in the HIGHEST

Wise men still seek Him

#### GREAT TIDINGS • 156347 | \$20.00

10 cling stamps (suggested clear blocks: a, b, c, d) O Coordinates with Wise Men Tidings Dies

## GREAT TIDINGS BUNDLE 156382 | \$48.00

Cling • Great Tidings Stamp Set + Wise Men Tidings Dies (p. 66)

#### WISE MEN TIDINGS DIES • 156381 | \$28.00

Use with a Stampin' Cut & Emboss Machine (p. 12). 11 dies. Largest die: 3-1/2" x 3-3/4" (8.9 x 9.5 cm).