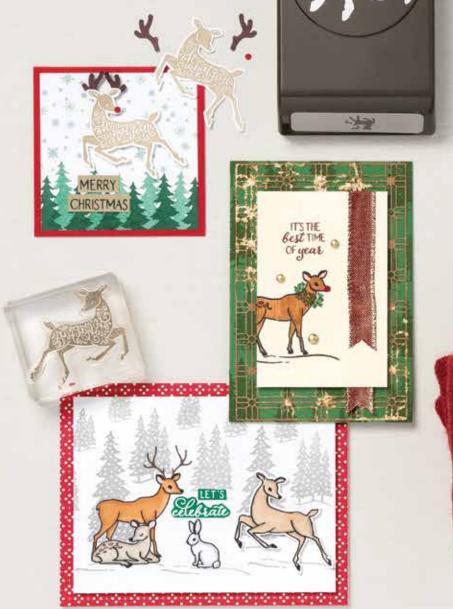

12 sheets: 2 each of 6 double-sided designs\*. Acid free, lignin free.

\*Visit **stampinup.com** and search by item number to see enlarged images and detailed product information.

25

20 photopolymer stamps (suggested clear blocks: a, c, d) • EN FR O Coordinates with Deer Builder Punch

10%
BUNDLED SAVINGS

PEACEFUL DEER BUNDLE 156391 | \$40.00 \$36.00

Photopolymer • EN FR
Peaceful Deer Stamp Set + Deer Builder Punch (p. 67)

DEER BUILDER PUNCH • 156390 | \$18.00

Largest punched image: 2-1/4" x 1-3/4" (5.7 x 4.4 cm).