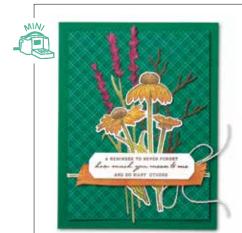

Sending healing thoughts
MAY NATURE'S BEAUTY BRING PEACE TO YOUR SOUL

A REMINDER TO NEVER FORGET
how much you mean to me
AND SO MANY OTHERS

NATURE'S HARVEST • 156495 | \$21.00

7 cling stamps (suggested clear blocks: c, d, e, h)  $\bullet$  EN FR O Coordinates with Harvest Dies

NATURE'S HARVEST BUNDLE 156813 | \$59.00 \$53.00

Cling • EN FR • Nature's Harvest Stamp Set + Harvest Dies (p. 71)

#### HARVEST DIES • 156504 | \$38.00

Use with a Stampin' Cut & Emboss Machine (p. 12). 8 dies. Largest die: 5-1/4" x 3/4" (13.3 x 1.9 cm).

- Much gratitude

& heartfelt wishes from our family

this wondrows season