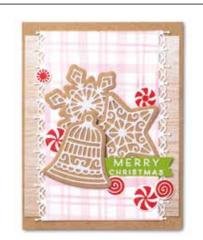

#### GINGERBREAD DIES • 156320 | \$33.00

Use with a Stampin' Cut & Emboss Machine (p. 12). 20 dies. Largest die: 6-1/4" x 1/4" (15.9 x 6.4 cm).

SWEETS & TREATS • 156561 | \$17.00

12 photopolymer stamps (suggested clear blocks: a, b, c, d) O Coordinates with Cloche Dies (p. 22)

CLASSIC CLOCHE BUNDLE 156786 | \$50.00 \$45.00

Photopolymer • EN FR Classic Cloche Stamp Set + Cloche Dies (p. 67)

#### CLOCHE DIES • 156386 | \$29.00

Use with a Stampin' Cut & Emboss Machine (p. 12). 12 dies. Largest die: 3" x 2-1/4" (7.6 x 5.7 cm).

## CLOCHE SHAKER DOMES 156387 | \$7.50

Adhesive-backed plastic domes. 10 pieces. 3" x 3-1/8" (7.6 x 7.9 cm). Coordinates with the Classic Cloche Stamp Set and Cloche Dies. Coordinates with the Sweets & Treats Stamp Set (p. 11).