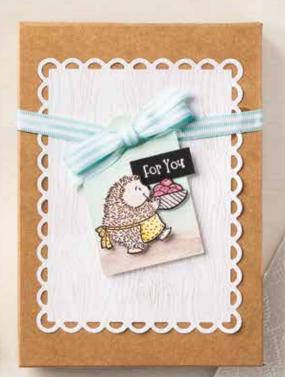

## For You

A little something for a GREAT Person

SEASON'S GREETINGS

FRIENDS like you make life a joy

JOYFUL LIFE • 156529 | \$20.00

9 cling stamps (suggested clear blocks: a, c, e)

Festive & BRIGHT

to: from: