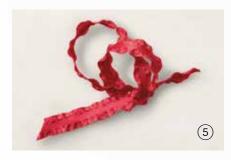

## 5. REAL RED 3/8" (1 CM) MINI RUFFLED RIBBON • 156323 | \$8.00 10 yards (9.1 m).

silver foiling.