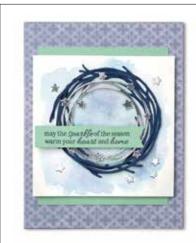

## **MERRY CHRISTMAS**

HAPPY HALLOWEEN

may the *Sparkle* of the season warm your *heart* and *home* 

SPARKLE OF THE SEASON • 156518 | \$17.00

16 photopolymer stamps (suggested clear blocks: a, b, c, e, h)  $\bullet$  EN FR O Coordinates with Seasonal Swirls Dies

SPARKLE OF THE SEASON BUNDLE 156765 | \$51.00 \$45.75

Photopolymer • EN FR
Sparkle of the Season Stamp Set + Seasonal Swirls Dies (p. 71)

#### SEASONAL SWIRLS DIES • 156564 | \$34.00

Use with a Stampin' Cut & Emboss Machine (p. 12). 15 dies. Largest die: 3-3/4" x 3-1/4" (9.5 x 8.3 cm).

Birthday

Christmas

HO

GHOULISH DELIGHTS

TRICK -OR-TREAT

LITTLE DELIGHTS • 156527 | \$16.00