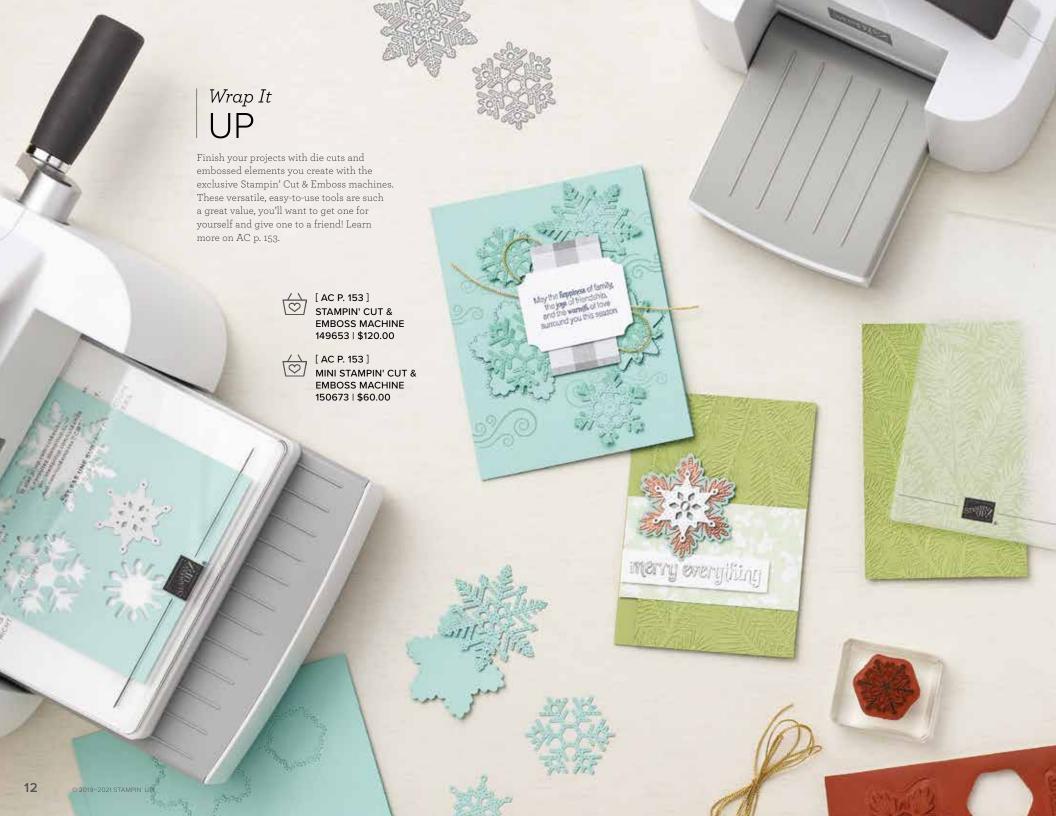

# Seasonal Crafting MADE EASY

Kits by Stampin' Up! are the fun, stress-free way to have a holly, jolly Christmas. All-inclusive kits make it easy to create your own gift tags, cards, gift packaging, and more. With precut pieces and simple instructions, you can skip the prep work and get right to the festivities!

# GINGERBREAD

& Peppermint

SUITE

happy holidays!

## 156275 | \$143.50

Photopolymer • EN FR

Suite collection includes one of each item listed on the next page.

10% BUNDLED SAVINGS Photopolymer • EN FR Frosted Gingerbread Stamp Set + Gingerbread Dies (p. 65)

#### GINGERBREAD DIES • 156320 | \$33.00

Use with a Stampin' Cut & Emboss Machine (p. 12). 20 dies. Largest die: 6-1/4" x 1/4" (15.9 x 6.4 cm).

SWEETS & TREATS • 156561 | \$17.00

12 photopolymer stamps (suggested clear blocks: a, b, c, d) O Coordinates with Cloche Dies (p. 22)

## STITCHED SNOWFLAKES DIES • 156455 | \$34.00

Use with a Stampin' Cut & Emboss Machine (p. 12). 14 dies. Largest die: 6" x 1-1/2" (15.2 x 3.8 cm).