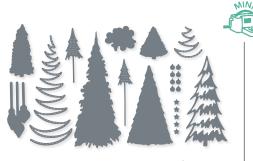

## Whimsy & Wonder SUITE COLLECTION

156276 | \$80.25

Cling • EN FR

Suite collection includes one of each item listed on the next page.

WHIMSICAL TREES • 156330 | \$22.00
10 cling stamps
(suggested clear blocks: b, c, e) • EN FR
O Coordinates with Christmas Trees Dies

**156339 | \$35.00** Use with a Stampin' Cut & Emboss Machine (p. 12). 13 dies. Largest die: 2" x 4-3/4" (5.1 x 12.1 cm).

CHRISTMAS TREES DIES

## 1. WHIMSICAL TREES BUNDLE 156810 | \$57.00 \$51.25

10% BUNDLED SAVINGS Cling • EN FR
Whimsical Trees Stamp Set
+ Christmas Trees Dies (p. 67)

2. BLUSHING BRIDE 3/8" (1 CM) FRAYED GROSGRAIN RIBBON 156341 | \$8.00 10 yards (9.1 m).