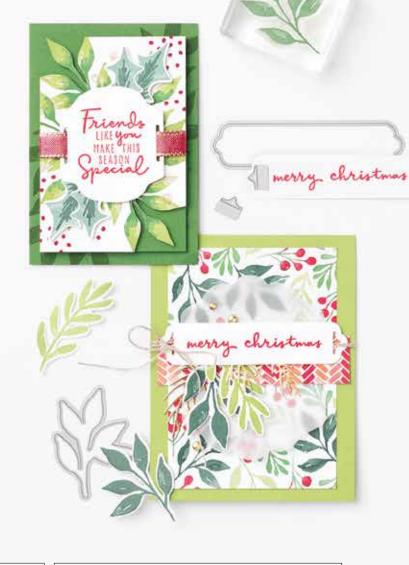

#### SEASONAL LABELS DIES • 156299 | \$38.00

Use with a Stampin' Cut & Emboss Machine (p. 12). 19 dies. Largest die: 4" x 3" (10.2 x 7.6 cm).

season's greetings

'TIS THE SEASON

MAGIC IS IN THE AIR

MERRY merry christmas

Friends LIKE you MAKE THIS SEASON Special

COME TO YOU

AND MAY IT LAST THE whole year through

holly jolly CHRISTMAS MAY THIS BE A
Christmas
TO REMEMBER
Cherish