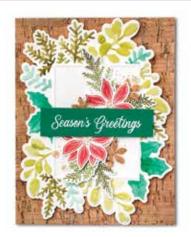

#### BEAUTY OF TOMORROW • 156459 | \$22.00 9 cling stamps (suggested clear blocks: c, e, g) • EN FR

O Coordinates with Beautiful Leaves Dies

**156468 | \$34.00** Use with a Stampin' Cut & Emboss Machine (p. 12). 8 dies. Largest die: 6-1/4" x 4" (15.9 x 10.2 cm).

## 1. BEAUTY OF TOMORROW BUNDLE 156819 | \$56.00 \$50.25

10% BUNDLED SAVINGS Cling • EN FR
Beauty of Tomorrow Stamp Set
+ Beautiful Leaves Dies (p. 69)