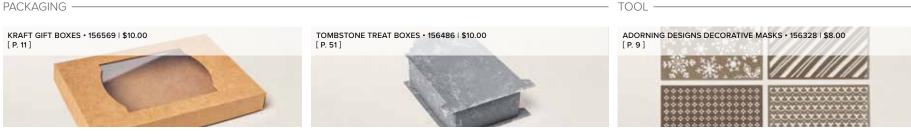

## 2. TOMBSTONE TREAT BOXES 156486 | \$10.00

8 adhesive paper boxes. 3-1/2"  $\times$  5"  $\times$  1-1/4" (8.9  $\times$  12.7  $\times$  3.2 cm). Stampable, food safe. Basic Gray.

## 6. GINGERBREAD & PEPPERMINT ACRYLIC SHAPES • 156322 | \$6.50

120 pieces: 60 each of 2 colors. Sized 3 mm-4 mm. Real Red. white.

8. ADORNING DESIGNS DECORATIVE MASKS

156328 | \$8.00 Use to create textured backgrounds. Use with Embossing Paste and Palette Knives (AC p. 128) or Classic Stampin' Ink™ (AC p. 122-123, 126). 4 masks: 1 each of 4 designs.  $6" \times 6"$  (15.2 x 15.2 cm).