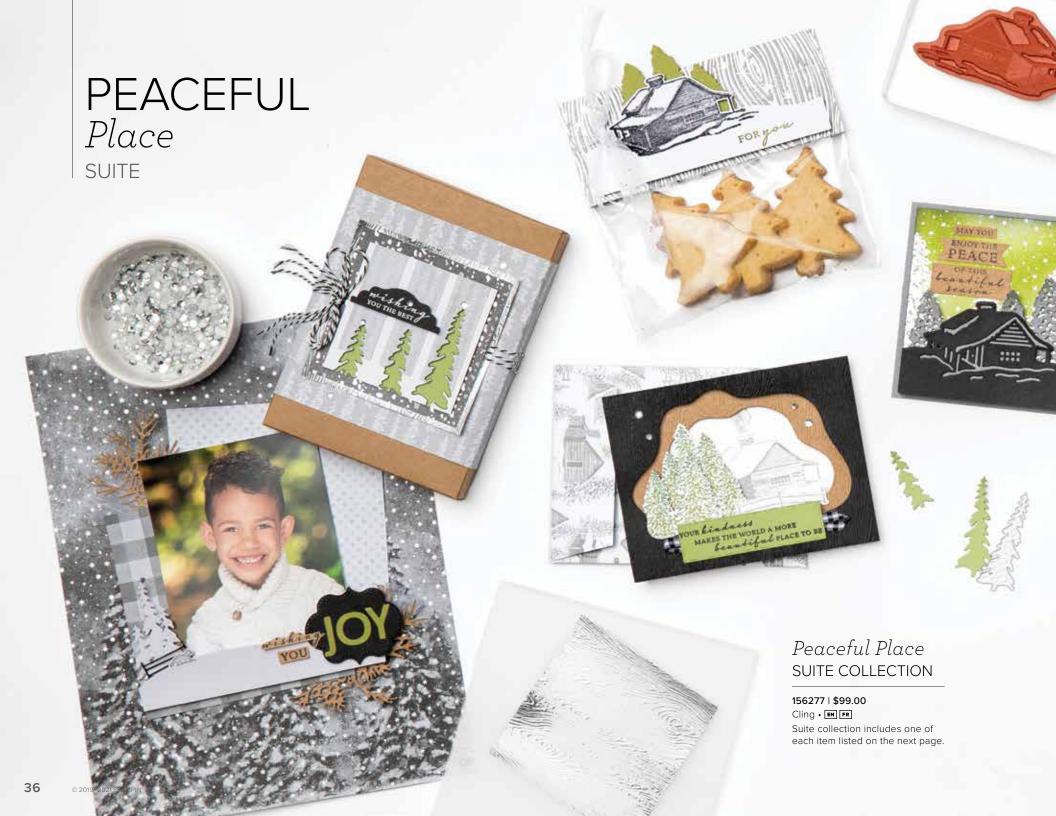

# PAINTED Christmas SUITE

## Painted Christmas SUITE COLLECTION

## 156274 | \$141.25

Photopolymer • Cling • EN FR
Suite collection includes one of
each item listed on the next page.

#### 1. PEACEFUL CABIN BUNDLE 156816 | \$60.00 \$54.00

10% BUNDLED SAVINGS Cling • EN FR
Peaceful Cabin Stamp Set + Cabin Dies (p. 68)

2. SNOWY WHITE 12" X 12" (30.5 X 30.5 CM)
VELVET SHEETS • 156405 | \$5.00
2 sheets. Flocked velvet.

## 3. TIMBER 3D EMBOSSING FOLDER 156406 | \$10.00

Use with a Stampin' Cut & Emboss Machine (p. 12).  $6'' \times 6-1/4''$  (15.2 x 15.9 cm).

## 4. SUBTLE SHIMMER SEQUINS 156407 | \$6.50

800 pieces: 200 of each color in 2 sizes. 3 mm, 4 mm. Matte silver, matte white, metallic silver, pearl white.

5. WHITE 3/8" (1 CM) GLITTERED ORGANDY RIBBON • 156408 | \$8.50 10 yards (9.1 m).

#### 6. PEACEFUL PLACE 12" X 12" (30.5 X 30.5 CM) SPECIALTY DESIGNER SERIES PAPER 156394 | \$15.00

(5)

Includes 12 sheets: 2 each of 6 double-sided designs\*. Acid free, lignin free.

\*Visit **stampinup.com** and search by item number to see enlarged images and detailed product information.

YOUR kindness MAKES THE WORLD A MORE beautiful PLACE TO BE

FOR you wishing

thank YOU

MAY YOU **ENJOY THE** 

**PEACE** 

OF THIS beautiful season

DIST INK TIVE

11 cling stamps (suggested clear blocks: a, b, c, e, h) • EN FR O Coordinates with Cabin Dies