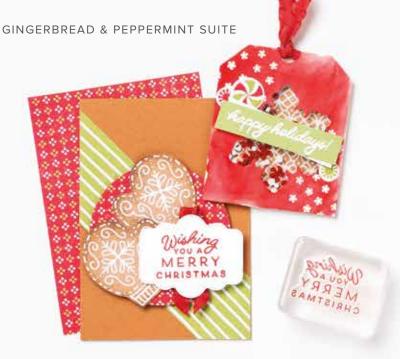

# GINGERBREAD

& Peppermint

SUITE

happy holidays!

## 156275 | \$143.50

Photopolymer • EN FR

Suite collection includes one of each item listed on the next page.

10% BUNDLED SAVINGS Photopolymer • EN FR Frosted Gingerbread Stamp Set + Gingerbread Dies (p. 65)