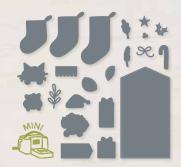

## 156273 | \$83.00

Photopolymer • EN FR

Suite collection includes one of each item listed on the next page.

SWEET LITTLE STOCKINGS • 156282 | \$22.00
22 photopolymer stamps
(suggested clear blocks: a, b, d, h) • EN FR
O Coordinates with Stockings Dies

**STOCKINGS DIES • 156288 | \$31.00** Use with a Stampin' Cut & Emboss Machine (p. 12). 22 dies. Largest die: 2-1/2" x 4-1/2" (6.4 x 11.4 cm).

## 1. SWEET LITTLE STOCKINGS BUNDLE 156798 | \$53.00 \$47.50

10% BUNDLED SAVINGS Photopolymer • EN FR Sweet Little Stockings Stamp Set + Stockings Dies (p. 68)