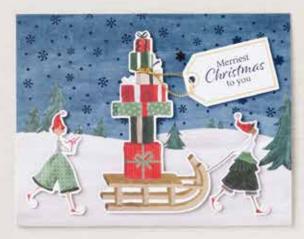

# Seasonal Crafting MADE EASY

Kits by Stampin' Up! are the fun, stress-free way to have a holly, jolly Christmas. All-inclusive kits make it easy to create your own gift tags, cards, gift packaging, and more. With precut pieces and simple instructions, you can skip the prep work and get right to the festivities!

CHOOSE | your Christmas kit online at STAMPINUP.COM/KITS

Kits make great gifts—for yourself and others!

FEATURED KITS AVAILABLE SOON-ONLINE ONLY

INSPIRE - CREATE - SHARE

SUBSCRIBE | to Paper Pumpkin™
Shop from our kit selection online, or subscribe now to
make holiday crafts right on time with a monthly
subscription to Paper Pumpkin. These subscriber-only
kits contain everything you need to create sensational,
artist-designed projects for every season. Don't miss
out on our exclusive, one-of-a-kind Christmas kits this
year. Subscribe today!