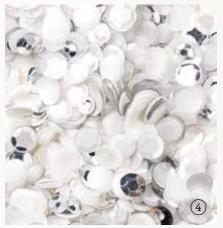

## 4. SUBTLE SHIMMER SEQUINS 156407 | \$6.50

800 pieces: 200 of each color in 2 sizes. 3 mm, 4 mm. Matte silver, matte white, metallic silver, pearl white.

5. WHITE 3/8" (1 CM) GLITTERED ORGANDY RIBBON • 156408 | \$8.50 10 yards (9.1 m).