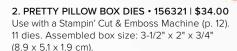

#### GINGERBREAD DIES • 156320 | \$33.00

Use with a Stampin' Cut & Emboss Machine (p. 12). 20 dies. Largest die: 6-1/4" x 1/4" (15.9 x 6.4 cm).

SWEETS & TREATS • 156561 | \$17.00

12 photopolymer stamps (suggested clear blocks: a, b, c, d) O Coordinates with Cloche Dies (p. 22)