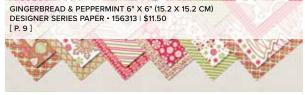

9. GINGERBREAD & PEPPERMINT 6" X 6" (15.2 X 15.2 CM) DESIGNER SERIES PAPER

Includes 48 sheets: 4 each of 12 double-sided designs\*. Acid free, lignin free.

\*Visit **stampinup.com** and search by item number to see enlarged images and detailed product information.

EARLY ESPRESSO

156313 | \$11.50

9

PEPPERMINT

Wishing YOU A MERRY CHRISTMAS

happy holidays!

Multiple images on one stamp— the die cuts out separate shapes!