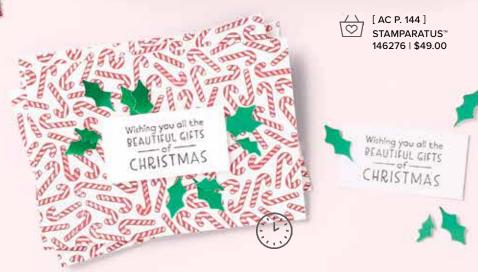

# MANY

Make

'Tis the season to make multiple projects to share! Using background stamps with the Stamparatus will help you do it quickly.

and and and and and and and