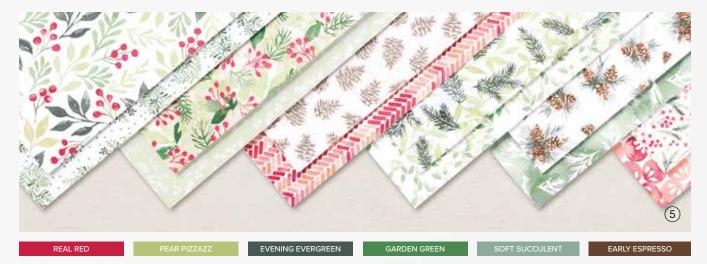

## 5. PAINTED CHRISTMAS 12" X 12" (30.5 X 30.5 CM) DESIGNER SERIES PAPER 156292 | \$11.50

12 sheets: 2 each of 6 double-sided designs\*. Acid free, lignin free.

\*Visit **stampinup.com** and search by item number to see enlarged images and detailed product information.