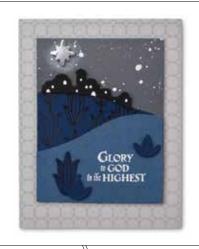

Photopolymer • EN FR
Stars Are Shining Stamp Set + Starlit Punch (p. 65)

STARLIT PUNCH • 156380 | \$18.00

Largest punched image: 1-1/2" x 1-1/2" (3.8 x 3.8 cm).

Good tidings of GREAT JOY

GLORY
to GOD
in the HIGHEST

Wise men still seek Him