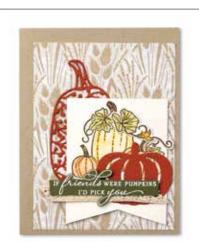

#### INTRICATE LEAVES DIES • 153566 | \$28.00

Use with a Stampin' Cut & Emboss Machine (p. 12). 12 dies. Largest die: 1"  $\times$  3-1/2" (2.5  $\times$  8.9 cm).

PRETTY PUMPKINS • 156472 | \$22.00

8 cling stamps (suggested clear blocks: b, c, d, h) O Coordinates with Detailed Pumpkins Dies

PRETTY PUMPKINS BUNDLE 156478 | \$51.00 \$45.75

Cling

Pretty Pumpkins Stamp Set + Detailed Pumpkins Dies (p. 70)

DETAILED PUMPKINS DIES • 156477 | \$29.00

Use with a Stampin' Cut & Emboss Machine (p. 12). 10 dies. Largest die: 3-1/4" x 2" ( $8.3 \times 5.1$  cm).