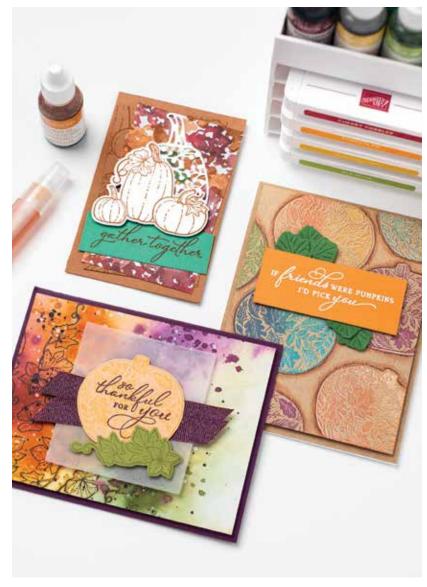

#### INTRICATE LEAVES DIES • 153566 | \$28.00

Use with a Stampin' Cut & Emboss Machine (p. 12). 12 dies. Largest die: 1"  $\times$  3-1/2" (2.5  $\times$  8.9 cm).

PRETTY PUMPKINS • 156472 | \$22.00

8 cling stamps (suggested clear blocks: b, c, d, h) O Coordinates with Detailed Pumpkins Dies

PRETTY PUMPKINS BUNDLE 156478 | \$51.00 \$45.75

Cling

Pretty Pumpkins Stamp Set + Detailed Pumpkins Dies (p. 70)

DETAILED PUMPKINS DIES • 156477 | \$29.00

Use with a Stampin' Cut & Emboss Machine (p. 12). 10 dies. Largest die: 3-1/4" x 2" ( $8.3 \times 5.1$  cm).