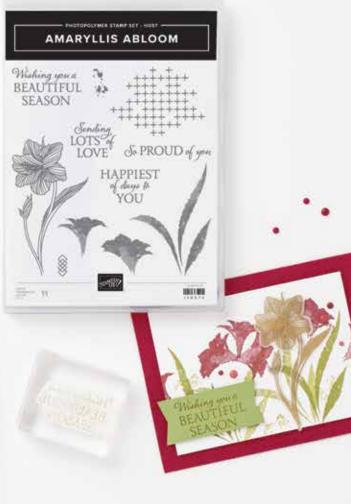

#### AMARYLLIS ABLOOM • 156570 | \$10.00 (\$17.00 VALUE)

HOST 11 photopolymer stamps • EN FR (suggested clear blocks: a, b, c, e)

SEASONS OF FUN • 156576 | \$12.00 (\$20.00 VALUE)

7 cling stamps (suggested clear blocks: a, b, d, e)