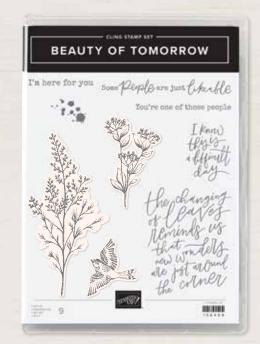

#### BEAUTY OF TOMORROW • 156459 | \$22.00 9 cling stamps (suggested clear blocks: c, e, g) • EN FR

O Coordinates with Beautiful Leaves Dies

**156468 | \$34.00** Use with a Stampin' Cut & Emboss Machine (p. 12). 8 dies. Largest die: 6-1/4" x 4" (15.9 x 10.2 cm).

## 1. BEAUTY OF TOMORROW BUNDLE 156819 | \$56.00 \$50.25

10% BUNDLED SAVINGS Cling • EN FR
Beauty of Tomorrow Stamp Set
+ Beautiful Leaves Dies (p. 69)