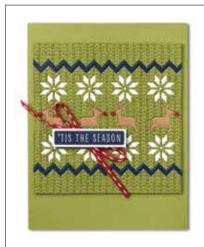

Largest punched image: 1-3/4" x 1-3/4" (4.4 x 4.4 cm).

SHOWN AT 60%\*

KNIT TOGETHER • 156416 | \$17.00

1 cling background stamp (suggested clear block: f) Measures 4-1/2" x 5-3/4" (11.4 x 14.6 cm) Coordinates with Knit Sweater Dies

## KNIT TOGETHER BUNDLE 156454 | <del>\$51.00</del> \$45.75

Cling • Knit Together Background Stamp

+ Knit Sweater Dies (p. 68)

#### KNIT SWEATER DIES • 156453 | \$34.00

Use with a Stampin' Cut & Emboss Machine (p. 12). 9 dies. Largest die: 6" x 1/2" (15.2 x 1.3 cm).