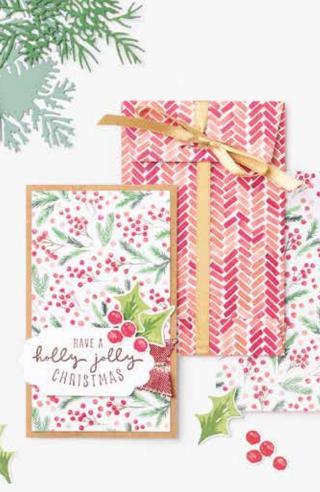

# Seasonal Crafting MADE EASY

Kits by Stampin' Up! are the fun, stress-free way to have a holly, jolly Christmas. All-inclusive kits make it easy to create your own gift tags, cards, gift packaging, and more. With precut pieces and simple instructions, you can skip the prep work and get right to the festivities!

CHOOSE | your Christmas kit online at STAMPINUP.COM/KITS

Kits make great gifts—for yourself and others!

FEATURED KITS AVAILABLE SOON-ONLINE ONLY

INSPIRE - CREATE - SHARE

SUBSCRIBE | to Paper Pumpkin™
Shop from our kit selection online, or subscribe now to
make holiday crafts right on time with a monthly
subscription to Paper Pumpkin. These subscriber-only
kits contain everything you need to create sensational,
artist-designed projects for every season. Don't miss
out on our exclusive, one-of-a-kind Christmas kits this
year. Subscribe today!