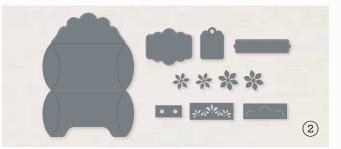

#### GINGERBREAD DIES • 156320 | \$33.00

Use with a Stampin' Cut & Emboss Machine (p. 12). 20 dies. Largest die: 6-1/4" x 1/4" (15.9 x 6.4 cm).

SWEETS & TREATS • 156561 | \$17.00

12 photopolymer stamps (suggested clear blocks: a, b, c, d) O Coordinates with Cloche Dies (p. 22)