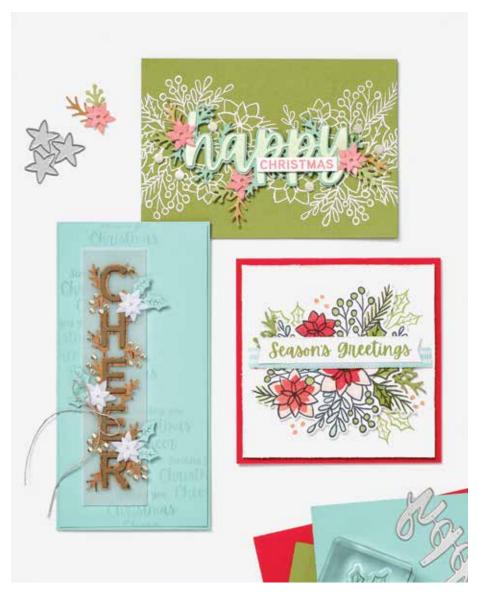

## HAPPY CHRISTMAS

FROM MY HOME TO YOURS

Happy wishes to you and yours!

Season's Greetings

WORDS OF CHEER • 156357 | \$17.00

14 photopolymer stamps (suggested clear blocks: a, d, e, g) • Two-Step O Coordinates with Christmas Cheer Dies

#### SEASONAL LABELS DIES • 156299 | \$38.00

Use with a Stampin' Cut & Emboss Machine (p. 12). 19 dies. Largest die: 4" x 3" (10.2 x 7.6 cm).

season's greetings

'TIS THE SEASON

MAGIC IS IN THE AIR

MERRY merry christmas

## CHRISTMAS TO REMEMBER • 156300 | \$22.00

9 cling stamps (suggested clear blocks: c, g, h) • EN FR

O Coordinates with Seasonal Labels Dies and Christmas Pinecone Dies

10%
BUNDLED SAVINGS