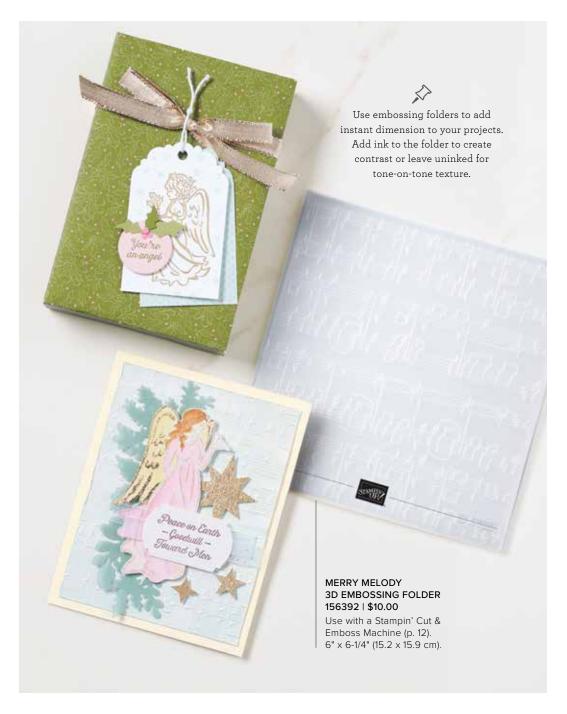

Peace on Earth

- Goodwill 
Toward Men

You're an angel Sometimes angels are just good people with kind hearts

Blessings to you and yours this season and in the coming year

ANGELS OF PEACE • 156365 | \$21.00

8 cling stamps (suggested clear blocks: a, b, d, e)  $\bullet$  EN FR

#### MERRIEST FRAMES HYBRID EMBOSSING FOLDER 156385 | \$39.00

Use with a Stampin' Cut & Emboss Machine (p. 12). 16 dies. Largest die: 5-1/2" x 4-1/4" (14 x 10.8 cm). 1 embossing folder. Embossing folder size: 4-1/2" x 6-1/4" (11.4 x 15.9 cm).