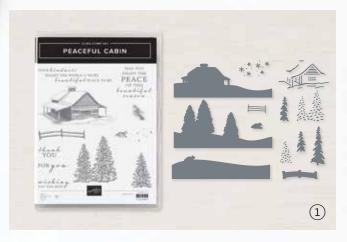

#### 1. PEACEFUL CABIN BUNDLE 156816 | \$60.00 \$54.00

10% BUNDLED SAVINGS Cling • EN FR
Peaceful Cabin Stamp Set + Cabin Dies (p. 68)

2. SNOWY WHITE 12" X 12" (30.5 X 30.5 CM)
VELVET SHEETS • 156405 | \$5.00
2 sheets. Flocked velvet.

YOUR kindness MAKES THE WORLD A MORE beautiful PLACE TO BE

FOR you wishing

thank YOU

MAY YOU **ENJOY THE** 

**PEACE** 

OF THIS beautiful season

DIST INK TIVE

11 cling stamps (suggested clear blocks: a, b, c, e, h) • EN FR O Coordinates with Cabin Dies

PEACEFUL CABIN BUNDLE 156816 | \$60.00 \$54.00

Cling • EN FR • Peaceful Cabin Stamp Set + Cabin Dies (p. 68)

#### CABIN DIES • 156404 | \$37.00

Use with a Stampin' Cut & Emboss Machine (p. 12). 13 dies. Largest die: 6" x 2" (15.2 x 5.1 cm).