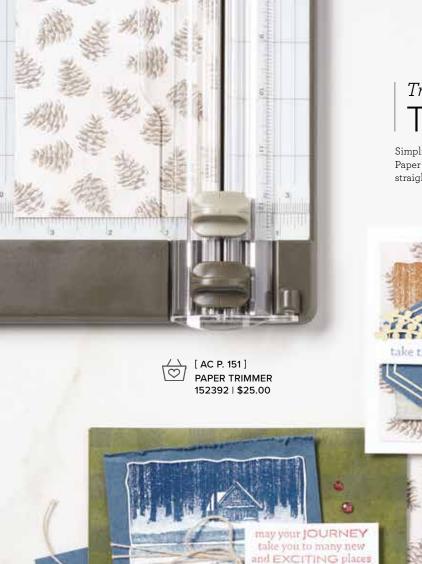

# Tried & True TRIMMER

Simplify your crafting with the Paper Trimmer, which creates straight cuts quickly and easily.

take time for you