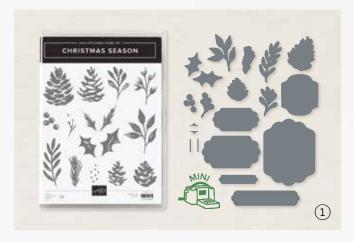

## CHRISTMAS SEASON • 156293 | \$22.00

14 photopolymer stamps (suggested clear blocks: b, c, d)  $\bullet$  Two-Step O Coordinates with Seasonal Labels Dies

#### SEASONAL LABELS DIES • 156299 | \$38.00

Use with a Stampin' Cut & Emboss Machine (p. 12). 19 dies. Largest die: 4" x 3" (10.2 x 7.6 cm).

season's greetings

'TIS THE SEASON

MAGIC IS IN THE AIR

MERRY merry christmas