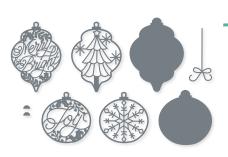

#### BRIGHT BAUBLES • 156350 | \$23.00

12 cling stamps (suggested clear blocks: b, e, g, h) O Coordinates with Delicate Baubles Dies

BRIGHT BAUBLES BUNDLE 156384 | \$58.00 \$52.00

Cling • Bright Baubles Stamp Set + Delicate Baubles Dies (p. 69)

#### DELICATE BAUBLES DIES • 156383 | \$35.00

Use with a Stampin' Cut & Emboss Machine (p. 12). 9 dies. Largest die: 3" x 4" (7.6 x 10.2 cm).

GLORY TO THE NEWBORN Hing

for unto us a Child is born

Christmas