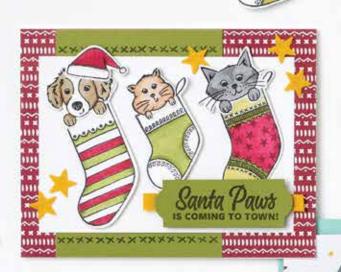

# SWEET Stockings

Christmas Greetings

## 156273 | \$83.00

Photopolymer • EN FR

Suite collection includes one of each item listed on the next page.

SWEET LITTLE STOCKINGS • 156282 | \$22.00
22 photopolymer stamps
(suggested clear blocks: a, b, d, h) • EN FR
O Coordinates with Stockings Dies

**STOCKINGS DIES • 156288 | \$31.00** Use with a Stampin' Cut & Emboss Machine (p. 12). 22 dies. Largest die: 2-1/2" x 4-1/2" (6.4 x 11.4 cm).

## 1. SWEET LITTLE STOCKINGS BUNDLE 156798 | \$53.00 \$47.50

10% BUNDLED SAVINGS Photopolymer • EN FR Sweet Little Stockings Stamp Set + Stockings Dies (p. 68)