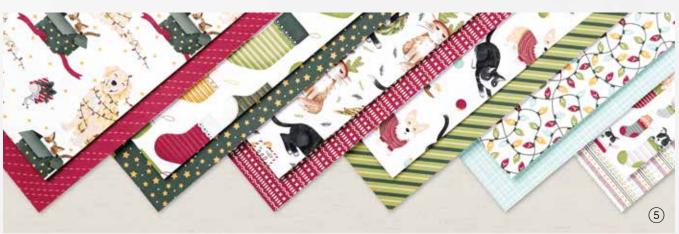

#### 5. SWEET STOCKINGS 12" X 12" (30.5 X 30.5 CM) DESIGNER SERIES PAPER 156281 | \$11.50

12 sheets: 2 each of 6 double-sided designs\*. Acid free, lignin free.

\*Visit **stampinup.com** and search by item number to see enlarged images and detailed product information.

CHERRY COBBLER

BUMBLEBEE

OLD OLIVI

EVENING EVERGREEN

(1)

POOL PARTY

CINNAMON CIDER

11 photopolymer stamps (suggested clear blocks: a, c, d)