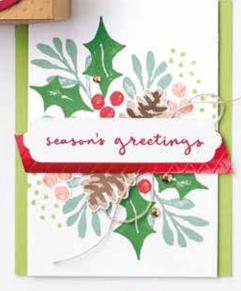

## CHRISTMAS SEASON • 156293 | \$22.00

14 photopolymer stamps (suggested clear blocks: b, c, d)  $\bullet$  Two-Step O Coordinates with Seasonal Labels Dies

#### SEASONAL LABELS DIES • 156299 | \$38.00

Use with a Stampin' Cut & Emboss Machine (p. 12). 19 dies. Largest die: 4" x 3" (10.2 x 7.6 cm).

season's greetings

'TIS THE SEASON

MAGIC IS IN THE AIR

MERRY merry christmas