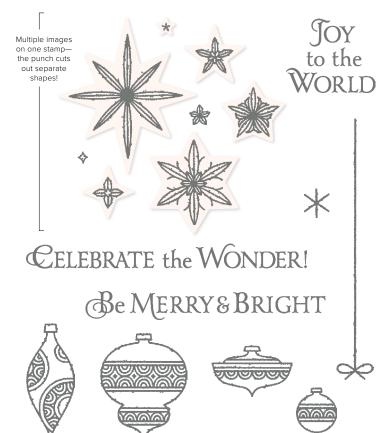

EARLY ESPRESSO

156313 | \$11.50

9

PEPPERMINT

Wishing YOU A MERRY CHRISTMAS

happy holidays!

Multiple images on one stamp— the die cuts out separate shapes!

# The STARS are SHINING BRIGHTLY

## Twinkle Twinkle Christmas Star

STARS ARE SHINING • 156345 | \$16.00

12 photopolymer stamps (suggested clear blocks: a, b, c, d)  $\bullet$  EN FR  $\odot$  Coordinates with Starlit Punch

STARS ARE SHINING BUNDLE 156780 | \$34.00 \$30.50

Photopolymer • EN FR
Stars Are Shining Stamp Set + Starlit Punch (p. 65)

STARLIT PUNCH • 156380 | \$18.00

Largest punched image: 1-1/2" x 1-1/2" (3.8 x 3.8 cm).

Good tidings of GREAT JOY

GLORY
to GOD
in the HIGHEST