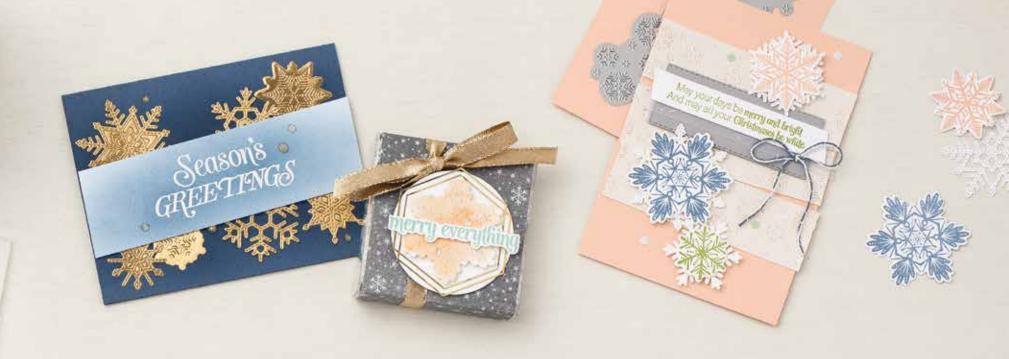

#### SEASONAL LABELS DIES • 156299 | \$38.00

Use with a Stampin' Cut & Emboss Machine (p. 12). 19 dies. Largest die: 4" x 3" (10.2 x 7.6 cm).

season's greetings

'TIS THE SEASON

MAGIC IS IN THE AIR

MERRY merry christmas

## HAPPY CHRISTMAS

FROM MY HOME TO YOURS

Happy wishes to you and yours!

Season's Greetings

WORDS OF CHEER • 156357 | \$17.00

14 photopolymer stamps (suggested clear blocks: a, d, e, g) • Two-Step O Coordinates with Christmas Cheer Dies