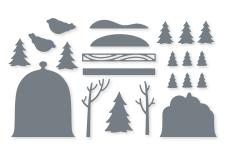

#### SNOW TIME DIES • 153564 | \$33.00

RETURNING FAVE Use with a Stampin' Cut & Emboss Machine (p. 12). 7 dies. Largest die: 3-1/4" x 2-5/8" (8.3 x 6.7 cm).

13 photopolymer stamps (suggested clear blocks: a, c, d) • Two-Step • EN FR O Coordinates with Cloche Dies

CLASSIC CLOCHE BUNDLE 156786 | \$50.00 \$45.00

Photopolymer • EN FR Classic Cloche Stamp Set + Cloche Dies (p. 67)

#### CLOCHE DIES • 156386 | \$29.00

Use with a Stampin' Cut & Emboss Machine (p. 12). 12 dies. Largest die: 3" x 2-1/4" (7.6 x 5.7 cm).

## CLOCHE SHAKER DOMES 156387 | \$7.50

Adhesive-backed plastic domes. 10 pieces. 3" x 3-1/8" (7.6 x 7.9 cm). Coordinates with the Classic Cloche Stamp Set and Cloche Dies. Coordinates with the Sweets & Treats Stamp Set (p. 11).