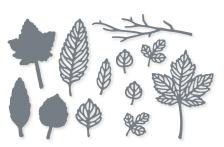

#### BEAUTY OF TOMORROW • 156459 | \$22.00 9 cling stamps (suggested clear blocks: c, e, g) • EN FR

O Coordinates with Beautiful Leaves Dies

**156468 | \$34.00** Use with a Stampin' Cut & Emboss Machine (p. 12). 8 dies. Largest die: 6-1/4" x 4" (15.9 x 10.2 cm).

BEAUTIFUL LEAVES DIES

## 1. BEAUTY OF TOMORROW BUNDLE 156819 | \$56.00 \$50.25

10% BUNDLED SAVINGS Cling • EN FR
Beauty of Tomorrow Stamp Set
+ Beautiful Leaves Dies (p. 69)