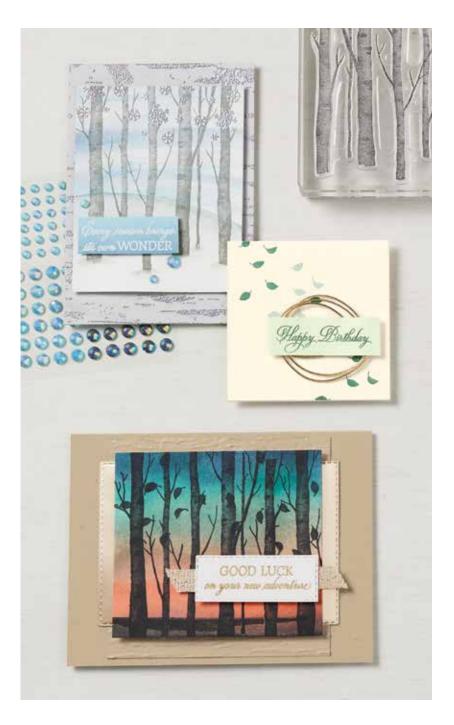

#### BEAUTY OF TOMORROW • 156459 | \$22.00 9 cling stamps (suggested clear blocks: c, e, g) • EN FR

O Coordinates with Beautiful Leaves Dies

**156468 | \$34.00** Use with a Stampin' Cut & Emboss Machine (p. 12). 8 dies. Largest die: 6-1/4" x 4" (15.9 x 10.2 cm).

BEAUTIFUL LEAVES DIES

## 1. BEAUTY OF TOMORROW BUNDLE 156819 | \$56.00 \$50.25

10% BUNDLED SAVINGS Cling • EN FR
Beauty of Tomorrow Stamp Set
+ Beautiful Leaves Dies (p. 69)

#### 2. GOLD 12" X 12" (30.5 X 30.5 CM) SHIMMER VELLUM • 156471 | \$5.00 Cut with dies or punches (AC p. 147–166). 2 sheets. Acid free, lignin free.

# 3. BLACKBERRY BEAUTY EPHEMERA PACK • 156469 | \$6.00 40 precut pieces. 2 each of 20 designs. Includes gold foil. Largest piece: 3-3/8" x 4-3/16" (8.6 x 10.6 cm).

**4.** GOLD 3/8" (1 CM) SHIMMER RIBBON **156470** | **\$8.00** 10 yards (9.1 m).

## 5. BLACKBERRY BEAUTY 12" X 12" (30.5 X 30.5 CM) SPECIALTY DESIGNER SERIES PAPER • 156458 | \$15.00

12 sheets: 2 each of 6 double-sided designs\*. Acid free, lignin free.

\*Visit **stampinup.com** and search by item number to see enlarged images and detailed product information.