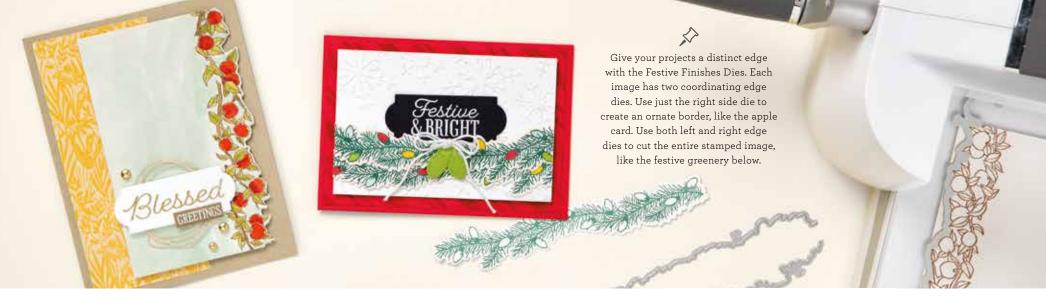

#### FESTIVE & BRIGHT • 158536 | \$21.00 -

9 photopolymer stamps (suggested clear blocks: a, b, c, f) O Coordinates with Festive Finishes Dies

## FESTIVE & BRIGHT BUNDLE 156566 | \$52.00 \$46.75

Photopolymer Festive & Bright Stamp Set + Festive Finishes Dies (p. 71)

#### FESTIVE FINISHES DIES • 156565 | \$31.00

Use with a Stampin' Cut & Emboss Machine (p. 12). 15 dies. Largest die:  $6" \times 1/2"$  (15.2  $\times$  1.3 cm).