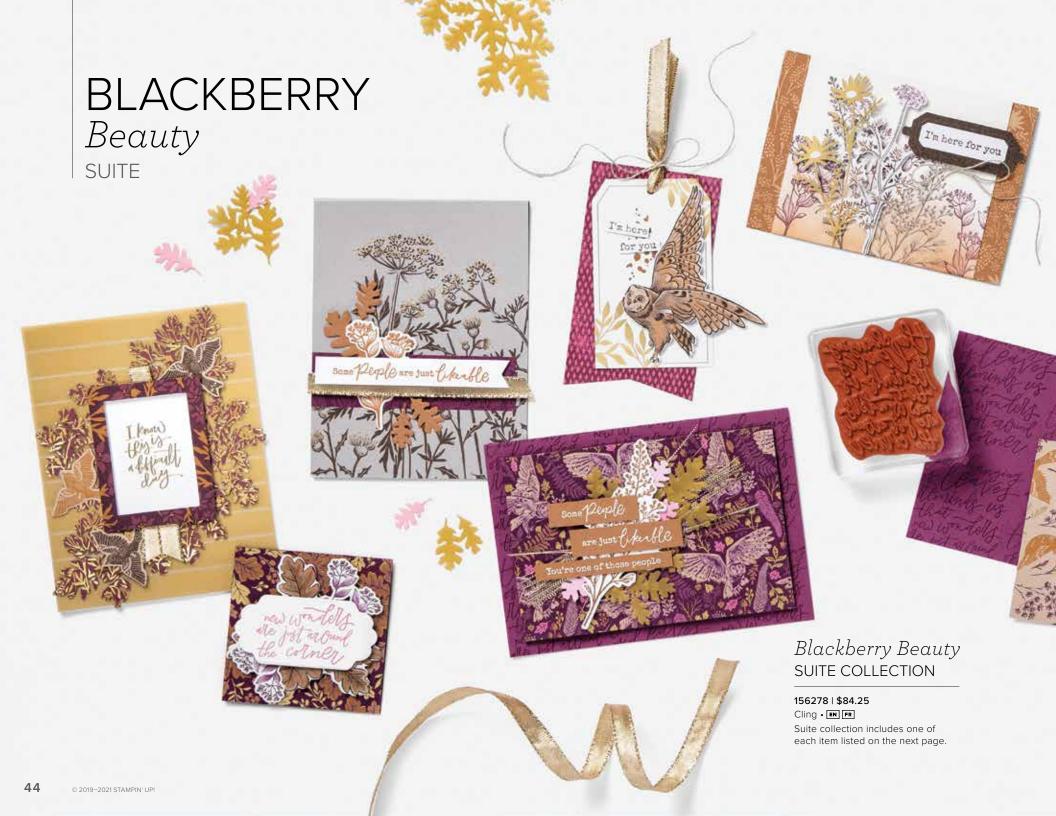

# PAINTED Christmas SUITE

## Painted Christmas SUITE COLLECTION

## 156274 | \$141.25

Photopolymer • Cling • EN FR
Suite collection includes one of
each item listed on the next page.