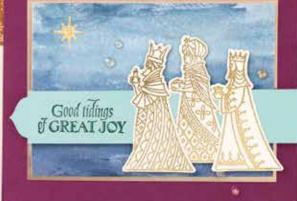

Photopolymer • EN FR
Stars Are Shining Stamp Set + Starlit Punch (p. 65)

STARLIT PUNCH • 156380 | \$18.00

Largest punched image: 1-1/2" x 1-1/2" (3.8 x 3.8 cm).

Good tidings of GREAT JOY

GLORY
to GOD
in the HIGHEST

Wise men still seek Him