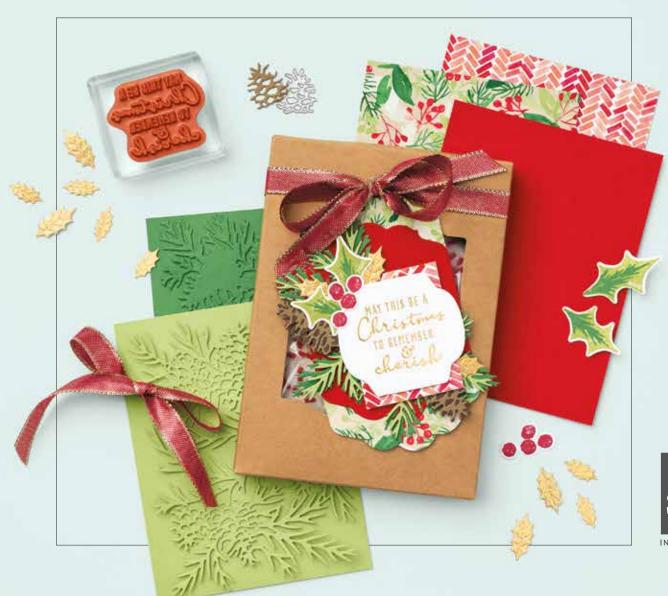

# Seasonal Crafting MADE EASY

Kits by Stampin' Up! are the fun, stress-free way to have a holly, jolly Christmas. All-inclusive kits make it easy to create your own gift tags, cards, gift packaging, and more. With precut pieces and simple instructions, you can skip the prep work and get right to the festivities!

CHOOSE | your Christmas kit online at STAMPINUP.COM/KITS

Kits make great gifts—for yourself and others!

FEATURED KITS AVAILABLE SOON-ONLINE ONLY

INSPIRE - CREATE - SHARE

SUBSCRIBE | to Paper Pumpkin™
Shop from our kit selection online, or subscribe now to
make holiday crafts right on time with a monthly
subscription to Paper Pumpkin. These subscriber-only
kits contain everything you need to create sensational,
artist-designed projects for every season. Don't miss
out on our exclusive, one-of-a-kind Christmas kits this
year. Subscribe today!

# GINGERBREAD

& Peppermint

SUITE

happy holidays!

## 156275 | \$143.50

Photopolymer • EN FR

Suite collection includes one of each item listed on the next page.

10% BUNDLED SAVINGS Photopolymer • EN FR Frosted Gingerbread Stamp Set + Gingerbread Dies (p. 65)