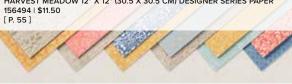

#### 6. HARVEST MEADOW 12" X 12" (30.5 X 30.5 CM) DESIGNER SERIES PAPER 156494 | \$11.50

12 sheets: 2 each of 6 double-sided designs\*. Acid free, lignin free.

\*Visit **stampinup.com** and search by item number to see enlarged images and detailed product information.