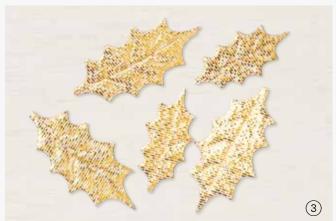

## 3. GOLD HOLLY LEAVES • 156311 | \$7.50

30 pieces. 15 each of 2 sizes. Largest piece: 1/2" x 1" (1.3 x 2.5 cm).