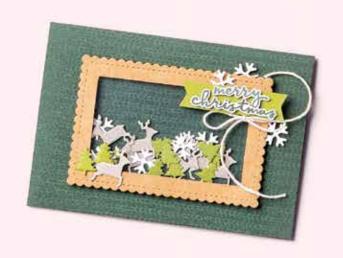

12 sheets: 2 each of 6 double-sided designs\*. Acid free, lignin free.

\*Visit **stampinup.com** and search by item number to see enlarged images and detailed product information.

25

20 photopolymer stamps (suggested clear blocks: a, c, d) • EN FR O Coordinates with Deer Builder Punch

10%
BUNDLED SAVINGS

PEACEFUL DEER BUNDLE 156391 | \$40.00 \$36.00

Photopolymer • EN FR
Peaceful Deer Stamp Set + Deer Builder Punch (p. 67)

DEER BUILDER PUNCH • 156390 | \$18.00

Largest punched image: 2-1/4" x 1-3/4" (5.7 x 4.4 cm).