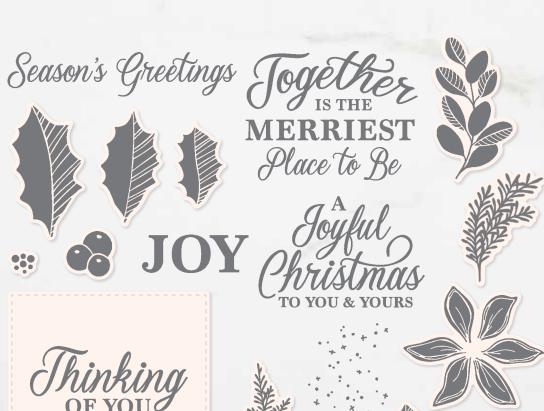

#### SEASONAL LABELS DIES • 156299 | \$38.00

Use with a Stampin' Cut & Emboss Machine (p. 12). 19 dies. Largest die: 4" x 3" (10.2 x 7.6 cm).

season's greetings

'TIS THE SEASON

MAGIC IS IN THE AIR

MERRY merry christmas

## Wishing you a joyful Christmas

## HAPPY CHRISTMAS

FROM MY HOME TO YOURS

Happy wishes to you and yours!

Season's Greetings

WORDS OF CHEER • 156357 | \$17.00

14 photopolymer stamps (suggested clear blocks: a, d, e, g) • Two-Step O Coordinates with Christmas Cheer Dies