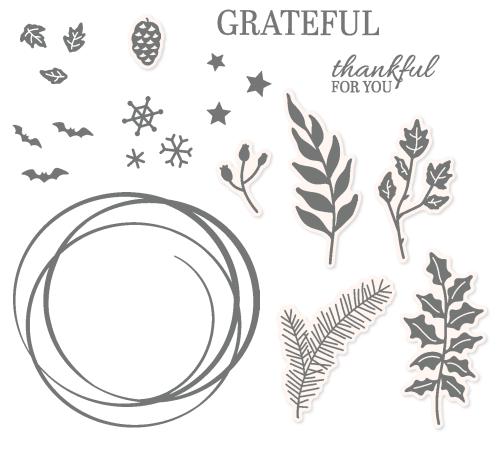

#### BEAUTY OF TOMORROW • 156459 | \$22.00 9 cling stamps (suggested clear blocks: c, e, g) • EN FR

O Coordinates with Beautiful Leaves Dies

**156468 | \$34.00** Use with a Stampin' Cut & Emboss Machine (p. 12). 8 dies. Largest die: 6-1/4" x 4" (15.9 x 10.2 cm).

BEAUTIFUL LEAVES DIES

## 1. BEAUTY OF TOMORROW BUNDLE 156819 | \$56.00 \$50.25

10% BUNDLED SAVINGS Cling • EN FR
Beauty of Tomorrow Stamp Set
+ Beautiful Leaves Dies (p. 69)