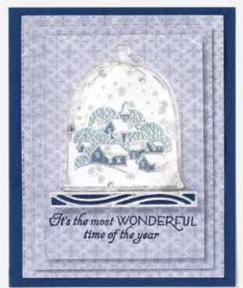

#### GINGERBREAD DIES • 156320 | \$33.00

Use with a Stampin' Cut & Emboss Machine (p. 12). 20 dies. Largest die: 6-1/4" x 1/4" (15.9 x 6.4 cm).

SWEETS & TREATS • 156561 | \$17.00

12 photopolymer stamps (suggested clear blocks: a, b, c, d) O Coordinates with Cloche Dies (p. 22)

CLASSIC CLOCHE BUNDLE 156786 | \$50.00 \$45.00

Photopolymer • EN FR Classic Cloche Stamp Set + Cloche Dies (p. 67)