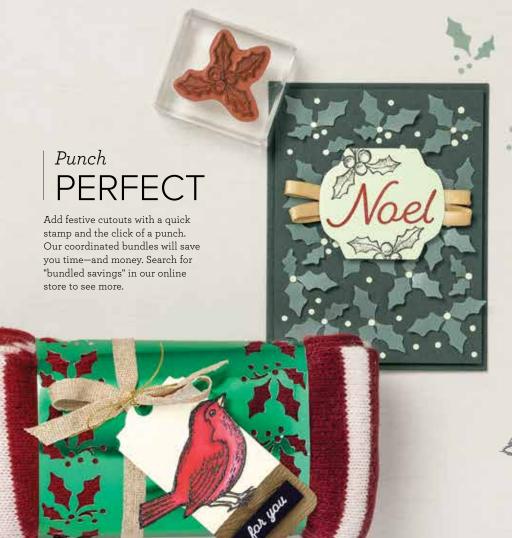

# Bundled SAVINGS

Get more for less—more product, less cost—when you purchase one of our coordinated bundles. Our dies are designed to work with a Stampin' Cut & Emboss Machine (p. 12).

**GINGERBREAD DIES • 156320 | \$33.00** 20 dies. Largest die: 6-1/4" x 1/4" (15.9 x 6.4 cm).

10%
BUNDLED SAVINGS