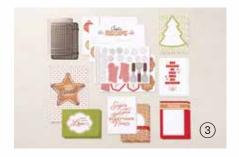

3. GINGERBREAD & PEPPERMINT MEMORIES & MORE CARD PACK • 156326 | \$11.00 Includes 60 total double-sided cards\*, 36 cards sized 3" x 4" (7.6 x 10.2 cm), 18 cards sized  $4" \times 6"$  (10.2 x 15.2 cm), 4 sticker sheets, and 6 laser-cut specialty cards. Includes black and