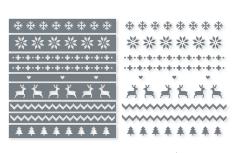

Largest punched image: 1-3/4" x 1-3/4" (4.4 x 4.4 cm).

SHOWN AT 60%\*

KNIT TOGETHER • 156416 | \$17.00

1 cling background stamp (suggested clear block: f) Measures 4-1/2" x 5-3/4" (11.4 x 14.6 cm) Coordinates with Knit Sweater Dies

## KNIT TOGETHER BUNDLE 156454 | <del>\$51.00</del> \$45.75

Cling • Knit Together Background Stamp

+ Knit Sweater Dies (p. 68)

#### KNIT SWEATER DIES • 156453 | \$34.00

Use with a Stampin' Cut & Emboss Machine (p. 12). 9 dies. Largest die: 6" x 1/2" (15.2 x 1.3 cm).