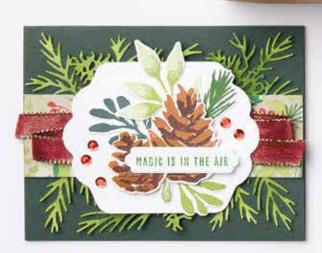

## CHRISTMAS SEASON • 156293 | \$22.00

14 photopolymer stamps (suggested clear blocks: b, c, d)  $\bullet$  Two-Step O Coordinates with Seasonal Labels Dies

#### SEASONAL LABELS DIES • 156299 | \$38.00

Use with a Stampin' Cut & Emboss Machine (p. 12). 19 dies. Largest die: 4" x 3" (10.2 x 7.6 cm).

season's greetings

'TIS THE SEASON

MAGIC IS IN THE AIR

MERRY merry christmas