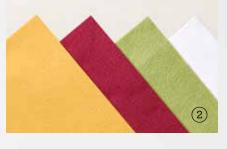

## 2. JOLLY FELT • 156291 | \$9.00

4 sheets. 6" x 12" (15.2 x 30.5 cm). Bumblebee, Cherry Cobbler, Old Olive, white.