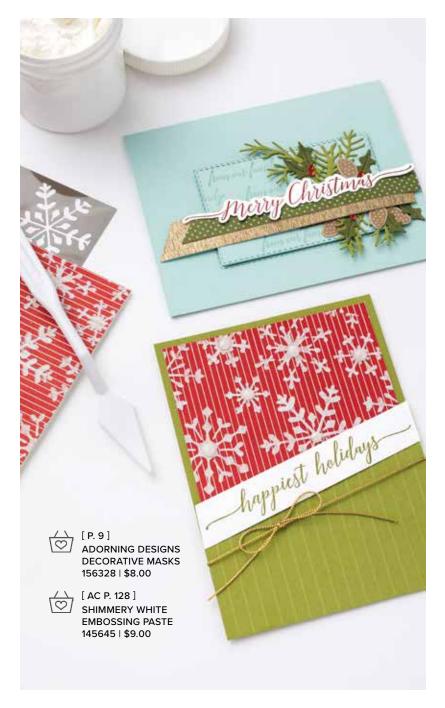

## 6. GINGERBREAD & PEPPERMINT ACRYLIC SHAPES • 156322 | \$6.50

120 pieces: 60 each of 2 colors. Sized 3 mm-4 mm. Real Red. white.

8. ADORNING DESIGNS DECORATIVE MASKS

156328 | \$8.00 Use to create textured backgrounds. Use with Embossing Paste and Palette Knives (AC p. 128) or Classic Stampin' Ink™ (AC p. 122-123, 126). 4 masks: 1 each of 4 designs.  $6" \times 6"$  (15.2 x 15.2 cm).