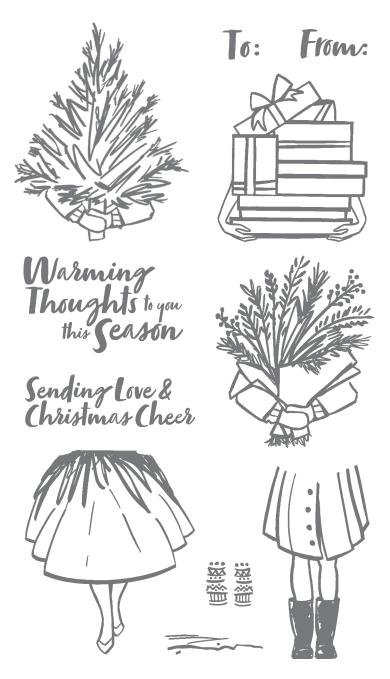

SPARKLE OF THE SEASON STAMP SET • 156518 | \$17.00 [ P. 58 ]

GREAT TIDINGS STAMP SET 156347 | \$20.00 [ P. 15 ]

WHIMSICAL TREES STAMP SET • 156330 | \$22.00 [ P. 25 ]

DELIVERING CHEER STAMP SET • 156368 | \$18.00