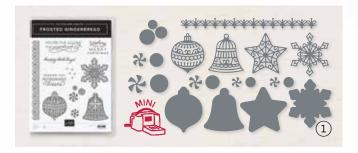

## FROSTED GINGERBREAD • 156314 | \$21.00

11 photopolymer stamps (suggested clear blocks: a, b, c, d, i) • EN FR O Coordinates with Gingerbread Dies

FROSTED GINGERBREAD BUNDLE 156807 | \$54.00 \$48.50

Photopolymer • EN FR

Frosted Gingerbread Stamp Set + Gingerbread Dies (p. 65)

#### GINGERBREAD DIES • 156320 | \$33.00

Use with a Stampin' Cut & Emboss Machine (p. 12). 20 dies. Largest die: 6-1/4" x 1/4" (15.9 x 6.4 cm).

SWEETS & TREATS • 156561 | \$17.00

12 photopolymer stamps (suggested clear blocks: a, b, c, d) O Coordinates with Cloche Dies (p. 22)