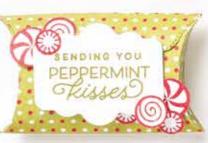

# GINGERBREAD

& Peppermint

SUITE

happy holidays!

## 156275 | \$143.50

Photopolymer • EN FR

Suite collection includes one of each item listed on the next page.

10% BUNDLED SAVINGS Photopolymer • EN FR Frosted Gingerbread Stamp Set + Gingerbread Dies (p. 65)