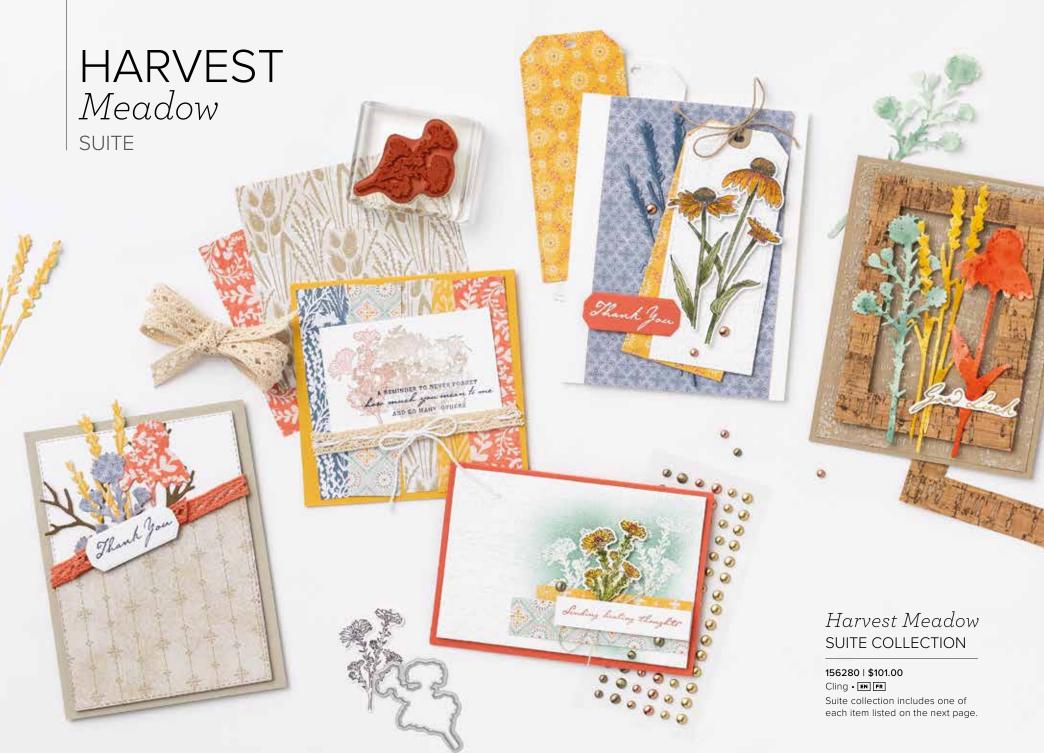

#### 6. HARVEST MEADOW 12" X 12" (30.5 X 30.5 CM) DESIGNER SERIES PAPER 156494 | \$11.50

12 sheets: 2 each of 6 double-sided designs\*. Acid free, lignin free.

\*Visit **stampinup.com** and search by item number to see enlarged images and detailed product information.

Sending healing thoughts
MAY NATURE'S BEAUTY BRING PEACE TO YOUR SOUL

A REMINDER TO NEVER FORGET
how much you mean to me
AND SO MANY OTHERS

NATURE'S HARVEST • 156495 | \$21.00

7 cling stamps (suggested clear blocks: c, d, e, h)  $\bullet$  EN FR O Coordinates with Harvest Dies

NATURE'S HARVEST BUNDLE 156813 | \$59.00 \$53.00

Cling • EN FR • Nature's Harvest Stamp Set + Harvest Dies (p. 71)