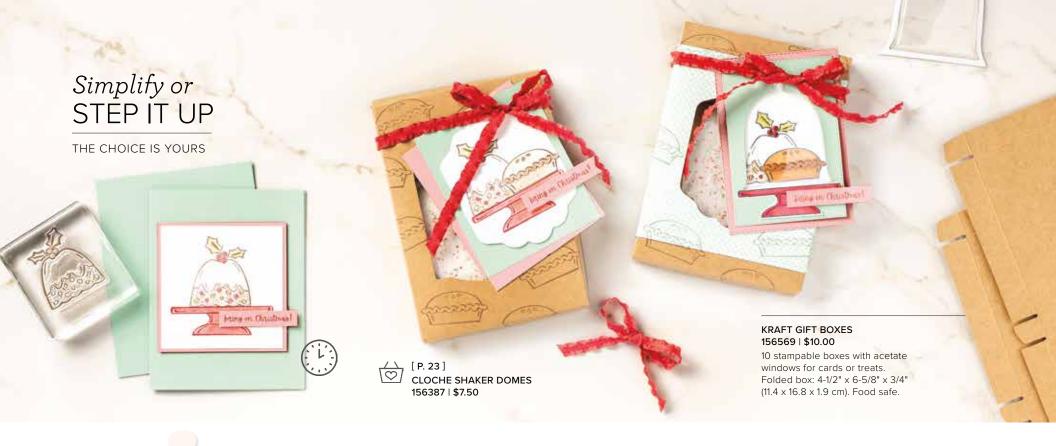

## CLOCHE SHAKER DOMES 156387 | \$7.50

Adhesive-backed plastic domes. 10 pieces. 3" x 3-1/8" (7.6 x 7.9 cm). Coordinates with the Classic Cloche Stamp Set and Cloche Dies. Coordinates with the Sweets & Treats Stamp Set (p. 11).

# Seasonal Crafting MADE EASY

Kits by Stampin' Up! are the fun, stress-free way to have a holly, jolly Christmas. All-inclusive kits make it easy to create your own gift tags, cards, gift packaging, and more. With precut pieces and simple instructions, you can skip the prep work and get right to the festivities!