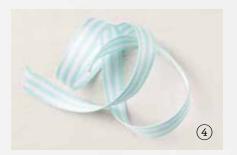

4. POOL PARTY 3/8" (1 CM) STRIPED GROSGRAIN RIBBON • 156290 | \$7.00 10 yards (9.1 m).