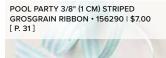

4. POOL PARTY 3/8" (1 CM) STRIPED GROSGRAIN RIBBON • 156290 | \$7.00 10 yards (9.1 m).