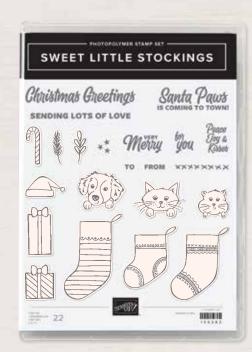

## 156273 | \$83.00

Photopolymer • EN FR

Suite collection includes one of each item listed on the next page.

SWEET LITTLE STOCKINGS • 156282 | \$22.00
22 photopolymer stamps
(suggested clear blocks: a, b, d, h) • EN FR
O Coordinates with Stockings Dies