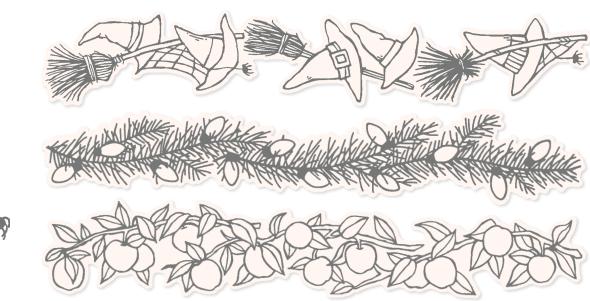

r than the presents from family.

## grat·i·tude

noun \'gra-tə-,tüd/

The feeling in my heart when I think about you.

## win-ter

noun \\win-tər/

When it's cold outside, but thoughts of you still keep me warm.

#### WONDERFUL GEMS 153536 | \$8.00

RETURNING FAVE Adhesive-backed, faceted gems with gold glitter flecks. 100 pieces in 2 colors. 2 sizes: 4 mm, 5 mm. Clear, Real Red.



WELL DEFINED • 156532 | \$21.00

7 cling stamps (suggested clear blocks: a, c, d) • EN FR









[ AC P. 155 ] MACRAME 3D EMBOSSING FOLDER 155435 | \$9.00



## For You

A little something for a GREAT Person

SEASON'S GREETINGS





FRIENDS like you make life a joy



JOYFUL LIFE • 156529 | \$20.00

9 cling stamps (suggested clear blocks: a, c, e)



Festive & BRIGHT

to: from:

GREETINGS

SPOOKY!

Blessed



#### FESTIVE & BRIGHT • 158536 | \$21.00 -

9 photopolymer stamps (suggested clear blocks: a, b, c, f) O Coordinates with Festive Finishes Dies







## FESTIVE & BRIGHT BUNDLE 156566 | \$52.00 \$46.75

Photopolymer Festive & Bright Stamp Set + Festive Finishes Dies (p. 71)

#### FESTIVE FINISHES DIES • 156565 | \$31.00

Use with a Stampin' Cut & Emboss Machine (p. 12). 15 dies. Largest die:  $6" \times 1/2"$  (15.2  $\times$  1.3 cm).

# Bundled SAVINGS

Get more for less—more product, less cost—when you purchase one of our coordinated bundles. Our dies are designed to work with a Stampin' Cut & Emboss Machine (p. 12).







**GINGERBREAD DIES • 156320 | \$33.00** 20 dies. Largest die: 6-1/4" x 1/4" (15.9 x 6.4 cm).

10%
BUNDLED SAVINGS

## FROSTED GINGERBREAD BUNDLE 156807 | \$54.00