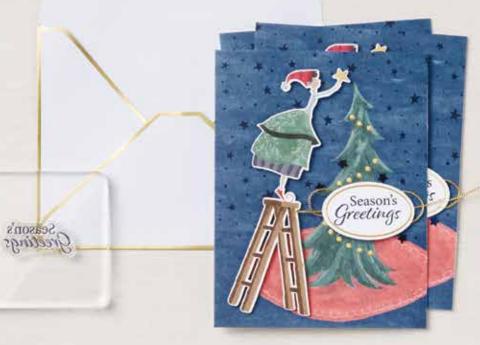

# Seasonal Crafting MADE EASY

Kits by Stampin' Up! are the fun, stress-free way to have a holly, jolly Christmas. All-inclusive kits make it easy to create your own gift tags, cards, gift packaging, and more. With precut pieces and simple instructions, you can skip the prep work and get right to the festivities!

CHOOSE | your Christmas kit online at STAMPINUP.COM/KITS

Kits make great gifts—for yourself and others!

FEATURED KITS AVAILABLE SOON-ONLINE ONLY

INSPIRE - CREATE - SHARE

SUBSCRIBE | to Paper Pumpkin™
Shop from our kit selection online, or subscribe now to
make holiday crafts right on time with a monthly
subscription to Paper Pumpkin. These subscriber-only
kits contain everything you need to create sensational,
artist-designed projects for every season. Don't miss
out on our exclusive, one-of-a-kind Christmas kits this
year. Subscribe today!