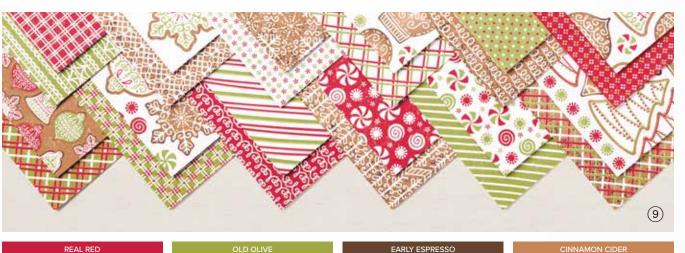

9. GINGERBREAD & PEPPERMINT 6" X 6" (15.2 X 15.2 CM) DESIGNER SERIES PAPER

Includes 48 sheets: 4 each of 12 double-sided designs\*. Acid free, lignin free.

\*Visit **stampinup.com** and search by item number to see enlarged images and detailed product information.

EARLY ESPRESSO

156313 | \$11.50

9

PEPPERMINT

Wishing YOU A MERRY CHRISTMAS

happy holidays!

Multiple images on one stamp— the die cuts out separate shapes!