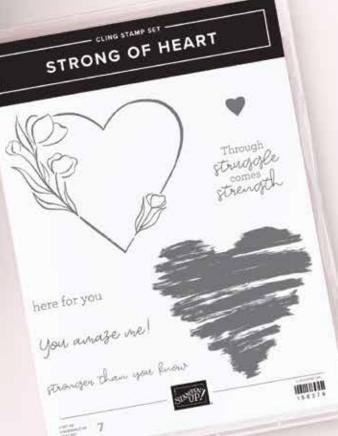

# Make a DIFFERENCE

Join us in making a difference! For each Strong of Heart Stamp Set purchased, we will donate \$3 to support heart health.

Through

struggle

## CATALOG at a Glance

STAMPS -

STRONG OF HEART STAMP SET • 156376 | \$20.00 [ P. 5 ]

CHRISTMAS TO REMEMBER STAMP SET • 156300 | \$22.00

HAPPY HOLLY-DAYS STAMP SET • 156342 | \$21.00 [ P. 27 ]

KNIT TOGETHER BACKGROUND STAMP • 156416 | \$17.00 [ P. 34 ]