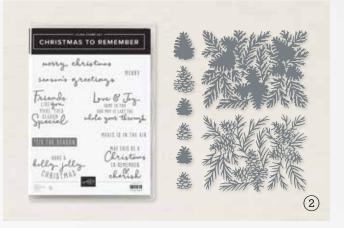

## 2. CHRISTMAS TO REMEMBER BUNDLE 156806 | \$67.00 \$60.25

10% BUNDLED SAVINGS Cling • EN FR
Christmas to Remember Stamp Set
+ Christmas Pinecone Dies (p. 66)

## CHRISTMAS TO REMEMBER • 156300 | \$22.00

9 cling stamps (suggested clear blocks: c, g, h) • EN FR

O Coordinates with Seasonal Labels Dies and Christmas Pinecone Dies

10%
BUNDLED SAVINGS

#### CHRISTMAS PINECONE DIES • 156309 | \$45.00

Use with a Stampin' Cut & Emboss Machine (p. 12). 8 dies. Largest die:  $5-1/4" \times 4"$  (13.3  $\times$  10.2 cm).