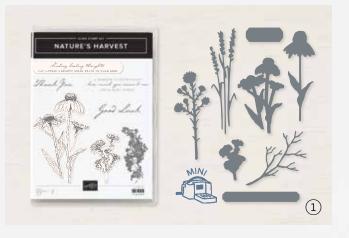

#### 1. NATURE'S HARVEST BUNDLE 156813 | \$59.00 \$53.00

10% BUNDLED SAVINGS Cling • EN FR
Nature's Harvest Stamp Set
+ Harvest Dies (p. 71)

Sending healing thoughts
MAY NATURE'S BEAUTY BRING PEACE TO YOUR SOUL

A REMINDER TO NEVER FORGET
how much you mean to me
AND SO MANY OTHERS

NATURE'S HARVEST • 156495 | \$21.00

7 cling stamps (suggested clear blocks: c, d, e, h)  $\bullet$  EN FR O Coordinates with Harvest Dies