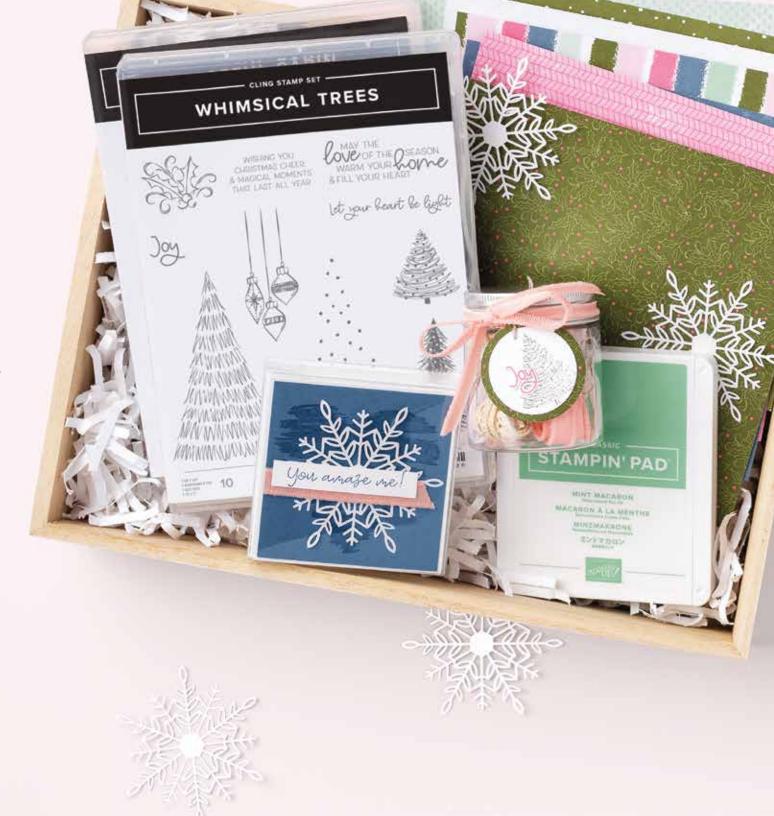

# Seasonal Crafting MADE EASY

Kits by Stampin' Up! are the fun, stress-free way to have a holly, jolly Christmas. All-inclusive kits make it easy to create your own gift tags, cards, gift packaging, and more. With precut pieces and simple instructions, you can skip the prep work and get right to the festivities!

CHOOSE | your Christmas kit online at STAMPINUP.COM/KITS

Kits make great gifts—for yourself and others!

FEATURED KITS AVAILABLE SOON-ONLINE ONLY

INSPIRE - CREATE - SHARE

SUBSCRIBE | to Paper Pumpkin™
Shop from our kit selection online, or subscribe now to
make holiday crafts right on time with a monthly
subscription to Paper Pumpkin. These subscriber-only
kits contain everything you need to create sensational,
artist-designed projects for every season. Don't miss
out on our exclusive, one-of-a-kind Christmas kits this
year. Subscribe today!

## Whimsy & Wonder SUITE COLLECTION

156276 | \$80.25

Cling • EN FR

Suite collection includes one of each item listed on the next page.

WHIMSICAL TREES • 156330 | \$22.00
10 cling stamps
(suggested clear blocks: b, c, e) • EN FR
O Coordinates with Christmas Trees Dies

## 1. WHIMSICAL TREES BUNDLE 156810 | \$57.00 \$51.25

10% BUNDLED SAVINGS Cling • EN FR
Whimsical Trees Stamp Set
+ Christmas Trees Dies (p. 67)

2. BLUSHING BRIDE 3/8" (1 CM) FRAYED GROSGRAIN RIBBON 156341 | \$8.00 10 yards (9.1 m).

## 3. WONDERFUL SNOWFLAKES 156340 | \$6.00

24 iridescent foil snowflakes. 2-3/8"  $\times$  2-3/4" (6  $\times$  7 cm).

4. WHIMSY & WONDER 12" X 12" (30.5 X 30.5 CM) SPECIALTY DESIGNER SERIES PAPER • 156329 | \$15.00