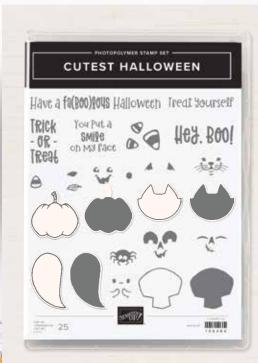

# **CUTEST HALLOWEEN • 156480 | \$17.00**25 photopolymer stamps (suggested clear blocks: a, b, g, h) • Two-Step O Coordinates with Halloween Punch

HALLOWEEN PUNCH 156482 | \$18.00 Largest punched image: 1-1/4" x 1-3/4" (3.2 x 4.4 cm).

## 1. CUTEST HALLOWEEN BUNDLE 156483 | \$35.00 \$31.50

10% BUNDLED SAVINGS Photopolymer Cutest Halloween Stamp Set + Halloween Punch (p. 70)