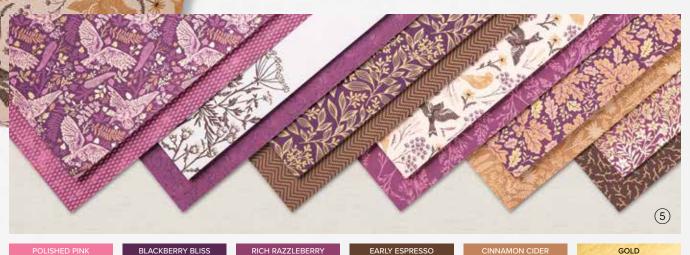

## 5. PAINTED CHRISTMAS 12" X 12" (30.5 X 30.5 CM) DESIGNER SERIES PAPER 156292 | \$11.50

12 sheets: 2 each of 6 double-sided designs\*. Acid free, lignin free.

\*Visit **stampinup.com** and search by item number to see enlarged images and detailed product information.

CHERRY COBBLER

BUMBLEBEE

OLD OLIVI

EVENING EVERGREEN

(1)

POOL PARTY

CINNAMON CIDER

11 photopolymer stamps (suggested clear blocks: a, c, d)