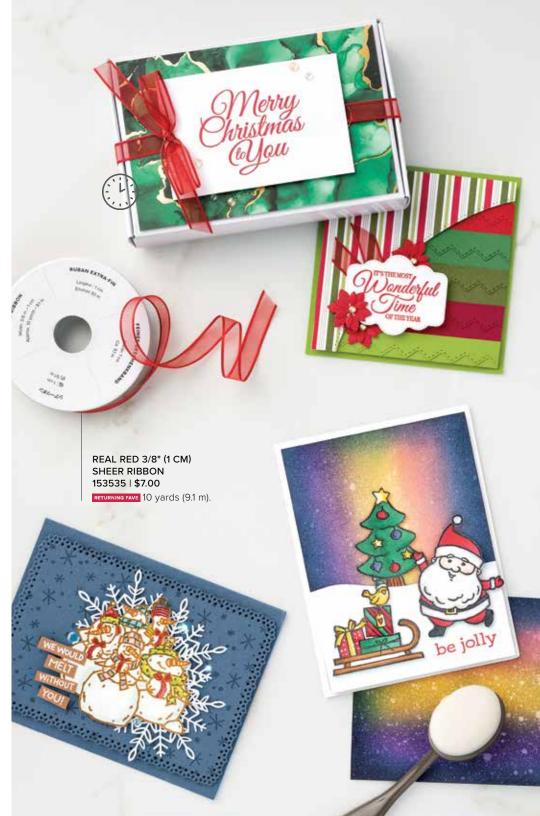

#### RIBBON

REAL RED 3/8" (1 CM) MINI RUFFLED RIBBON • 156323 | \$8.00 [P.9]

CHERRY COBBLER & GOLD 1/2" (1.3 CM) RIBBON • 156312 | \$8.00

BLUSHING BRIDE 3/8" (1 CM) FRAYED GROSGRAIN RIBBON • 156341 | \$8.00 [ P. 25]

REAL RED 3/8" (1 CM) SHEER RIBBON 153535 | \$7.00 [ P. 28]

WHITE 3/8" (1 CM) GLITTERED ORGANDY RIBBON • 156408 | \$8.50 [ P. 37 ]

GOLD 3/8" (1 CM) SHIMMER RIBBON 156470 | \$8.00 [ P. 45 ]

BLACK & WHITE 1/4" (6.4 MM) GINGHAM RIBBON • 156485 | \$7.00 [ P. 51]