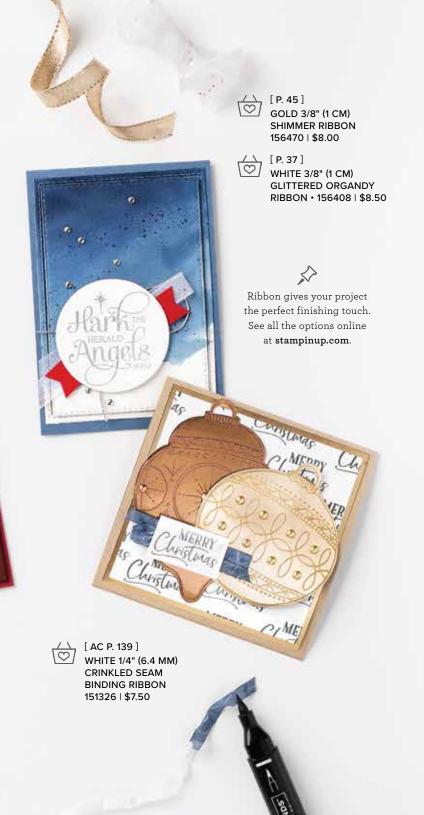

## 4. SUBTLE SHIMMER SEQUINS 156407 | \$6.50

800 pieces: 200 of each color in 2 sizes. 3 mm, 4 mm. Matte silver, matte white, metallic silver, pearl white.

5. WHITE 3/8" (1 CM) GLITTERED ORGANDY RIBBON • 156408 | \$8.50 10 yards (9.1 m).

#### 6. PEACEFUL PLACE 12" X 12" (30.5 X 30.5 CM) SPECIALTY DESIGNER SERIES PAPER 156394 | \$15.00

(5)

Includes 12 sheets: 2 each of 6 double-sided designs\*. Acid free, lignin free.

\*Visit **stampinup.com** and search by item number to see enlarged images and detailed product information.

YOUR kindness MAKES THE WORLD A MORE beautiful PLACE TO BE

FOR you wishing

thank YOU

MAY YOU **ENJOY THE** 

**PEACE** 

OF THIS beautiful season

DIST INK TIVE

11 cling stamps (suggested clear blocks: a, b, c, e, h) • EN FR O Coordinates with Cabin Dies

PEACEFUL CABIN BUNDLE 156816 | \$60.00 \$54.00

Cling • EN FR • Peaceful Cabin Stamp Set + Cabin Dies (p. 68)

#### CABIN DIES • 156404 | \$37.00

Use with a Stampin' Cut & Emboss Machine (p. 12). 13 dies. Largest die: 6" x 2" (15.2 x 5.1 cm).