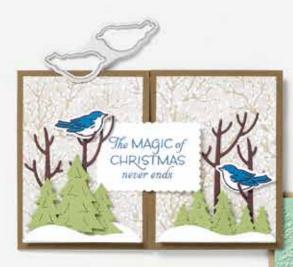

EARLY ESPRESSO

156313 | \$11.50

9

PEPPERMINT

Wishing YOU A MERRY CHRISTMAS

happy holidays!

Multiple images on one stamp— the die cuts out separate shapes!