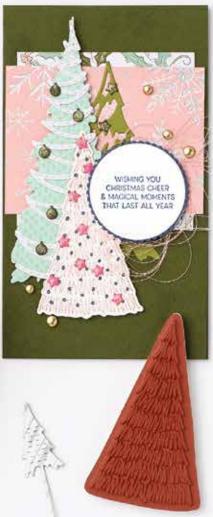

## Whimsy & Wonder SUITE COLLECTION

156276 | \$80.25

Cling • EN FR

Suite collection includes one of each item listed on the next page.

WHIMSICAL TREES • 156330 | \$22.00
10 cling stamps
(suggested clear blocks: b, c, e) • EN FR
O Coordinates with Christmas Trees Dies

## 1. WHIMSICAL TREES BUNDLE 156810 | \$57.00 \$51.25

10% BUNDLED SAVINGS Cling • EN FR
Whimsical Trees Stamp Set
+ Christmas Trees Dies (p. 67)

2. BLUSHING BRIDE 3/8" (1 CM) FRAYED GROSGRAIN RIBBON 156341 | \$8.00 10 yards (9.1 m).