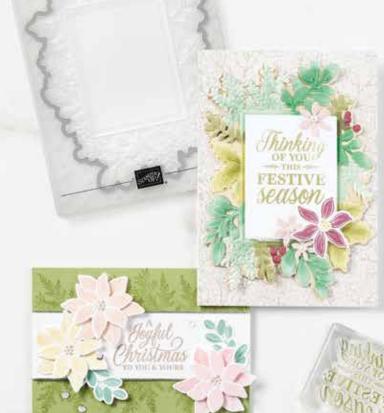

# PAINTED Christmas SUITE

## Painted Christmas SUITE COLLECTION

## 156274 | \$141.25

Photopolymer • Cling • EN FR
Suite collection includes one of
each item listed on the next page.