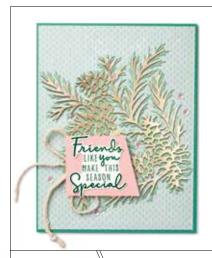

Friends LIKE you MAKE THIS SEASON Special

COME TO YOU

AND MAY IT LAST THE whole year through

holly jolly CHRISTMAS MAY THIS BE A
Christmas
TO REMEMBER
Cherish

## CHRISTMAS TO REMEMBER • 156300 | \$22.00

9 cling stamps (suggested clear blocks: c, g, h) • EN FR

O Coordinates with Seasonal Labels Dies and Christmas Pinecone Dies

10%
BUNDLED SAVINGS

## CHRISTMAS TO REMEMBER BUNDLE 156806 | \$67.00 \$60.25

Cling • EN FR

Christmas to Remember Stamp Set

+ Christmas Pinecone Dies (p. 66)

#### CHRISTMAS PINECONE DIES • 156309 | \$45.00

Use with a Stampin' Cut & Emboss Machine (p. 12). 8 dies. Largest die:  $5-1/4" \times 4"$  (13.3  $\times$  10.2 cm).