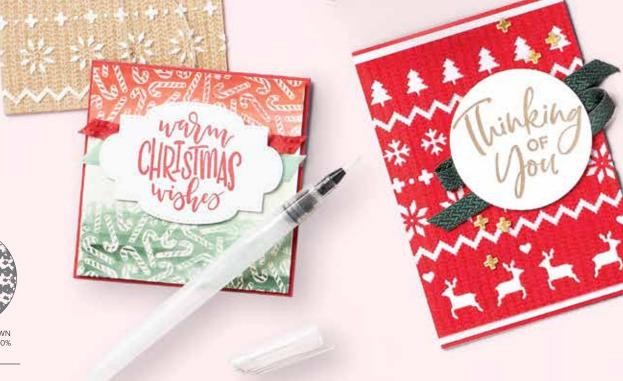

# Seasonal Crafting MADE EASY

Kits by Stampin' Up! are the fun, stress-free way to have a holly, jolly Christmas. All-inclusive kits make it easy to create your own gift tags, cards, gift packaging, and more. With precut pieces and simple instructions, you can skip the prep work and get right to the festivities!

CHOOSE | your Christmas kit online at STAMPINUP.COM/KITS

Kits make great gifts—for yourself and others!

FEATURED KITS AVAILABLE SOON-ONLINE ONLY

INSPIRE - CREATE - SHARE

SUBSCRIBE | to Paper Pumpkin™
Shop from our kit selection online, or subscribe now to
make holiday crafts right on time with a monthly
subscription to Paper Pumpkin. These subscriber-only
kits contain everything you need to create sensational,
artist-designed projects for every season. Don't miss
out on our exclusive, one-of-a-kind Christmas kits this
year. Subscribe today!