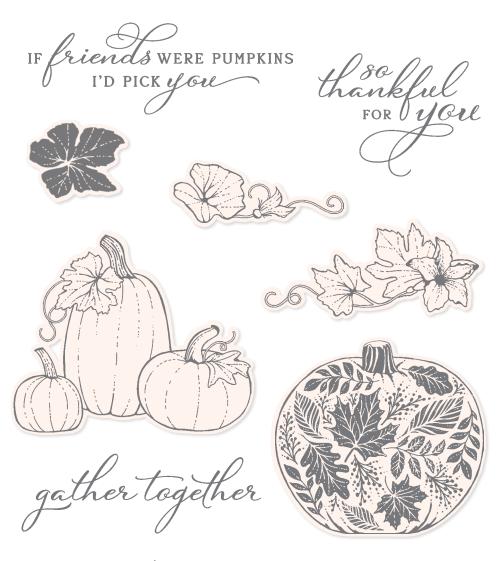

#### INTRICATE LEAVES DIES • 153566 | \$28.00

Use with a Stampin' Cut & Emboss Machine (p. 12). 12 dies. Largest die: 1"  $\times$  3-1/2" (2.5  $\times$  8.9 cm).

PRETTY PUMPKINS • 156472 | \$22.00

8 cling stamps (suggested clear blocks: b, c, d, h) O Coordinates with Detailed Pumpkins Dies

PRETTY PUMPKINS BUNDLE 156478 | \$51.00 \$45.75

Cling

Pretty Pumpkins Stamp Set + Detailed Pumpkins Dies (p. 70)

DETAILED PUMPKINS DIES • 156477 | \$29.00

Use with a Stampin' Cut & Emboss Machine (p. 12). 10 dies. Largest die: 3-1/4" x 2" ( $8.3 \times 5.1$  cm).