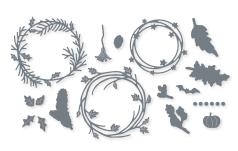

#### 1. NATURE'S HARVEST BUNDLE 156813 | \$59.00 \$53.00

10% BUNDLED SAVINGS Cling • EN FR
Nature's Harvest Stamp Set
+ Harvest Dies (p. 71)

## 2. TIMEWORN TYPE 3D EMBOSSING FOLDER 156505 | \$10.00

6" x 6-1/4" (15.2 x 15.9 cm).

## 3. 3/8" (1 CM) DIAMOND WEAVE RIBBON 156507 | \$10.00

10 yards (9.1 m).

## 4. BRUSHED METALLIC ADHESIVE-BACKED DOTS • 156506 | \$9.00

90 pieces: 30 each of 3 colors. 2 sizes: 4 mm, 5 mm. Bronze, copper, gold.

#### 5. CORK 12" X 12" (30.5 X 30.5 CM) SPECIALTY PAPER • 156393 | \$7.50 2 sheets.

#### 6. HARVEST MEADOW 12" X 12" (30.5 X 30.5 CM) DESIGNER SERIES PAPER 156494 | \$11.50

12 sheets: 2 each of 6 double-sided designs\*. Acid free, lignin free.

\*Visit **stampinup.com** and search by item number to see enlarged images and detailed product information.