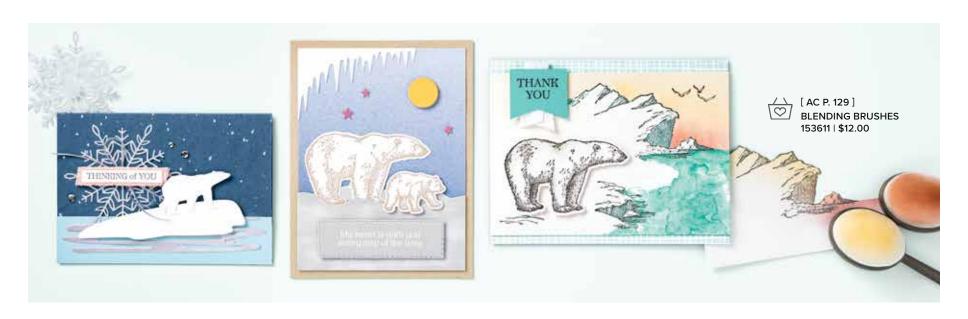

#### ARCTIC BEARS • 156428 | \$23.00

11 cling stamps (suggested clear blocks: b, c, e) • EN FR O Coordinates with Polar Bears Dies

#### ARCTIC BEARS BUNDLE 156795 | <del>\$53.00</del> \$47.50

Cling • EN FR • Arctic Bears Stamp Set + Polar Bears Dies (p. 69)

#### POLAR BEARS DIES • 156456 | \$30.00

Use with a Stampin' Cut & Emboss Machine (p. 12). 8 dies. Largest die: 4-3/4"  $\times$  3/4" (12.1  $\times$  1.9 cm).