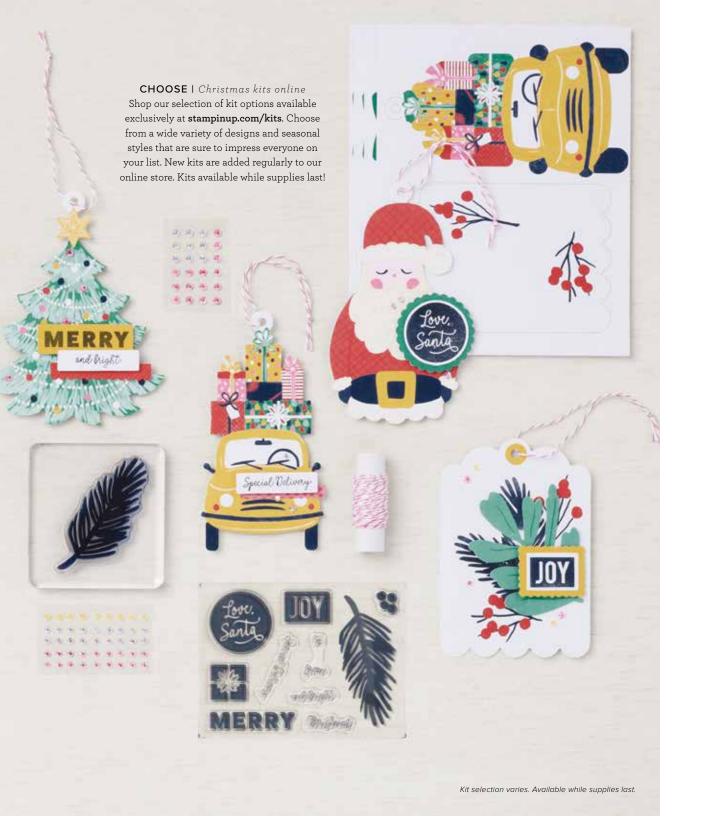

# Seasonal Crafting MADE EASY

Kits by Stampin' Up! are the fun, stress-free way to have a holly, jolly Christmas. All-inclusive kits make it easy to create your own gift tags, cards, gift packaging, and more. With precut pieces and simple instructions, you can skip the prep work and get right to the festivities!

CHOOSE | your Christmas kit online at STAMPINUP.COM/KITS

Kits make great gifts—for yourself and others!

FEATURED KITS AVAILABLE SOON-ONLINE ONLY

INSPIRE - CREATE - SHARE

SUBSCRIBE | to Paper Pumpkin™
Shop from our kit selection online, or subscribe now to
make holiday crafts right on time with a monthly
subscription to Paper Pumpkin. These subscriber-only
kits contain everything you need to create sensational,
artist-designed projects for every season. Don't miss
out on our exclusive, one-of-a-kind Christmas kits this
year. Subscribe today!