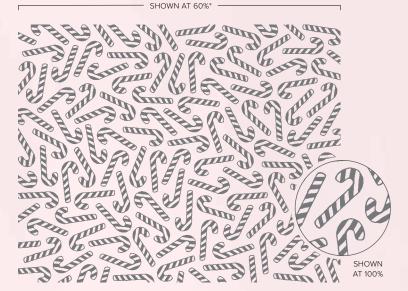

#### CANDY CANES • 156373 | \$17.00

1 cling background stamp (suggested clear block: f) Measures 4-1/2" x 5-3/4" (11.4 x 14.6 cm)

RED & GREEN 12" X 12" (30.5 X 30.5 CM) FOIL SHEETS • 153510 | \$10.00

RETURNING FAVE
Use with punches or dies (AC p. 147–166). 4 single-sided sheets.
2 each of 2 colors. Acid free, lignin free.