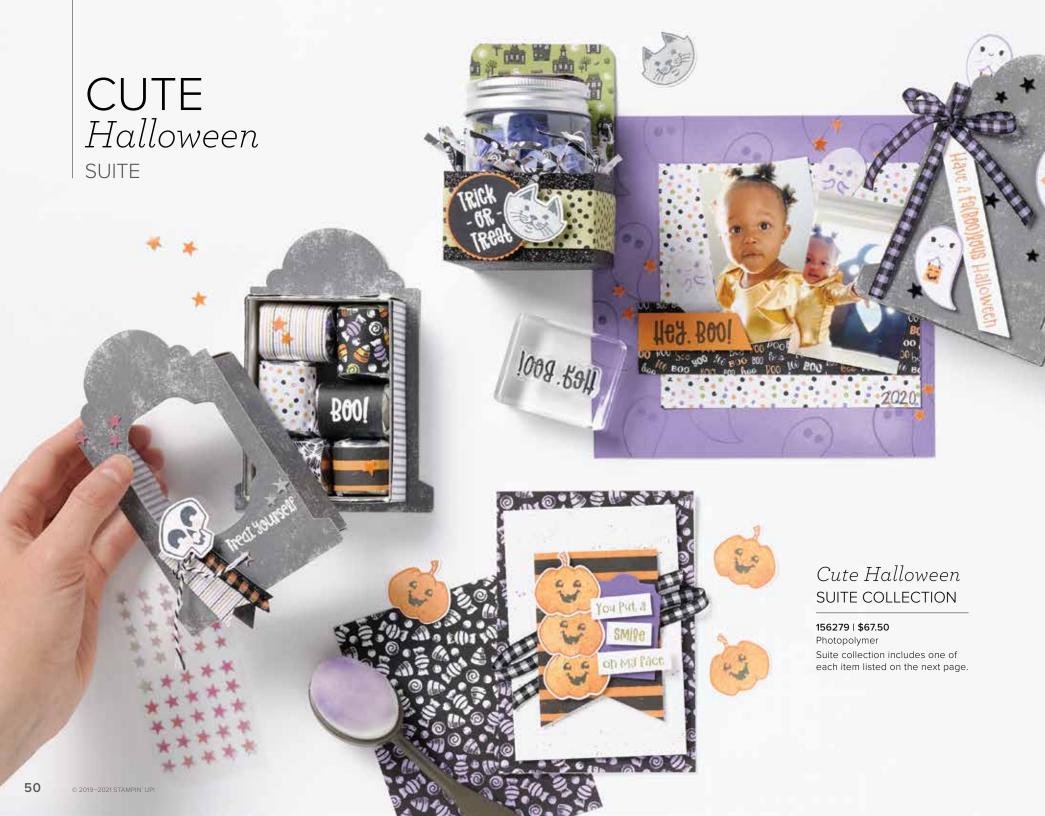

# **CUTEST HALLOWEEN • 156480 | \$17.00**25 photopolymer stamps (suggested clear blocks: a, b, g, h) • Two-Step O Coordinates with Halloween Punch

HALLOWEEN PUNCH 156482 | \$18.00 Largest punched image: 1-1/4" x 1-3/4" (3.2 x 4.4 cm).

## 1. CUTEST HALLOWEEN BUNDLE 156483 | \$35.00 \$31.50

10% BUNDLED SAVINGS Photopolymer Cutest Halloween Stamp Set + Halloween Punch (p. 70)

## 2. TOMBSTONE TREAT BOXES 156486 | \$10.00

8 adhesive paper boxes. 3-1/2"  $\times$  5"  $\times$  1-1/4" (8.9  $\times$  12.7  $\times$  3.2 cm). Stampable, food safe. Basic Gray.

## 3. CUTE STARS ADHESIVE-BACKED SEQUINS 156484 | \$7.50

150 pieces: 50 each of 3 colors. 2 sizes: 5 mm, 7 mm. Highland Heather, Pumpkin Pie, shimmery black.

#### 4. BLACK & WHITE 1/4" (6.4 MM) GINGHAM RIBBON • 156485 | \$7.00 10 yards (9.1 m).

## 5. CUTE HALLOWEEN 6" X 6" (15.2 X 15.2 CM) DESIGNER SERIES PAPER • 156479 | \$11.50

48 sheets: 6 each of 8 double-sided designs\*. Acid free, lignin free.

\*Visit **stampinup.com** and search by item number to see enlarged images and detailed product information.