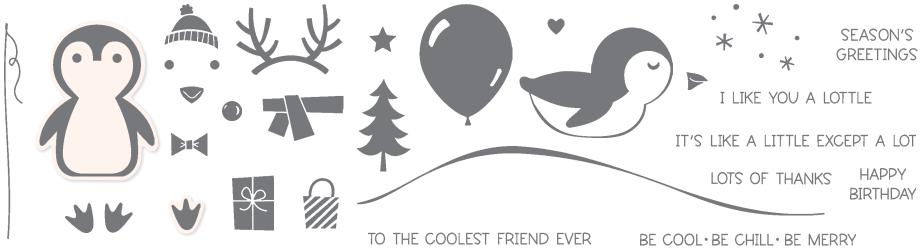

## PENGUIN PLACE • 156410 | \$17.00

28 photopolymer stamps (suggested clear blocks: a, c, d, i) • EN FR O Coordinates with Penguin Builder Punch

PENGUIN PLACE BUNDLE 156789 | \$35.00 \$31.50

Photopolymer • EN FR Penguin Place Stamp Set + Penguin Builder Punch (p. 68) PENGUIN BUILDER PUNCH • 156452 | \$18.00

Largest punched image: 1-3/4" x 1-3/4" (4.4 x 4.4 cm).

SHOWN AT 60%\*

KNIT TOGETHER • 156416 | \$17.00

1 cling background stamp (suggested clear block: f) Measures 4-1/2" x 5-3/4" (11.4 x 14.6 cm) Coordinates with Knit Sweater Dies