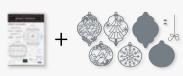

#### BRIGHT BAUBLES • 156350 | \$23.00

12 cling stamps (suggested clear blocks: b, e, g, h) O Coordinates with Delicate Baubles Dies

BRIGHT BAUBLES BUNDLE 156384 | \$58.00 \$52.00

Cling • Bright Baubles Stamp Set + Delicate Baubles Dies (p. 69)

#### DELICATE BAUBLES DIES • 156383 | \$35.00

Use with a Stampin' Cut & Emboss Machine (p. 12). 9 dies. Largest die: 3" x 4" (7.6 x 10.2 cm).

GLORY TO THE NEWBORN Hing

for unto us a Child is born

Christmas