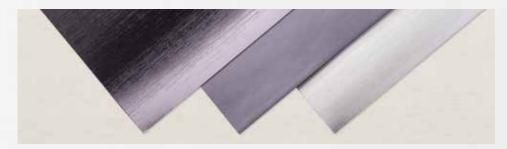

BRUSHED METALLIC 12" X 12" (30.5 X 30.5 CM) CARDSTOCK • 153524 | \$15.00

RETURNING FAVE 6 single-sided sheets: 2 each of 3 colors. Acid free, lignin free. Bronze, copper, gold.