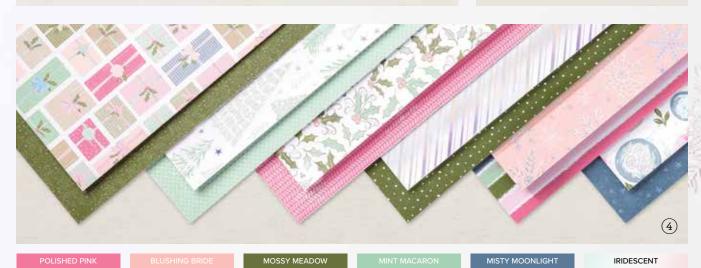

## 5. PAINTED CHRISTMAS 12" X 12" (30.5 X 30.5 CM) DESIGNER SERIES PAPER 156292 | \$11.50

12 sheets: 2 each of 6 double-sided designs\*. Acid free, lignin free.

\*Visit **stampinup.com** and search by item number to see enlarged images and detailed product information.

12 sheets: 2 each of 6 double-sided designs\*. Acid free, lignin free.

\*Visit **stampinup.com** and search by item number to see enlarged images and detailed product information.

25

20 photopolymer stamps (suggested clear blocks: a, c, d) • EN FR O Coordinates with Deer Builder Punch