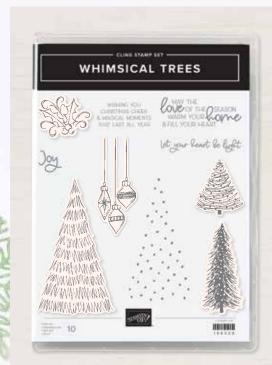

## Whimsy & Wonder SUITE COLLECTION

156276 | \$80.25

Cling • EN FR

Suite collection includes one of each item listed on the next page.

WHIMSICAL TREES • 156330 | \$22.00
10 cling stamps
(suggested clear blocks: b, c, e) • EN FR
O Coordinates with Christmas Trees Dies