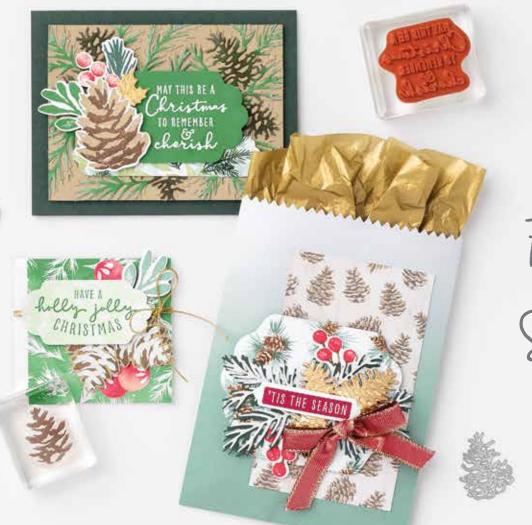

## 2. CHRISTMAS TO REMEMBER BUNDLE 156806 | \$67.00 \$60.25

10% BUNDLED SAVINGS Cling • EN FR
Christmas to Remember Stamp Set
+ Christmas Pinecone Dies (p. 66)

## CHRISTMAS TO REMEMBER • 156300 | \$22.00

9 cling stamps (suggested clear blocks: c, g, h) • EN FR

O Coordinates with Seasonal Labels Dies and Christmas Pinecone Dies

10%
BUNDLED SAVINGS

## CHRISTMAS TO REMEMBER BUNDLE 156806 | \$67.00 \$60.25

Cling • EN FR

Christmas to Remember Stamp Set

+ Christmas Pinecone Dies (p. 66)

#### CHRISTMAS PINECONE DIES • 156309 | \$45.00

Use with a Stampin' Cut & Emboss Machine (p. 12). 8 dies. Largest die:  $5-1/4" \times 4"$  (13.3  $\times$  10.2 cm).

Friends LIKE you MAKE THIS SEASON Special

COME TO YOU

AND MAY IT LAST THE whole year through

holly jolly CHRISTMAS MAY THIS BE A
Christmas
TO REMEMBER
Cherish

#### SEASONAL LABELS DIES • 156299 | \$38.00

Use with a Stampin' Cut & Emboss Machine (p. 12). 19 dies. Largest die: 4" x 3" (10.2 x 7.6 cm).

season's greetings

'TIS THE SEASON

MAGIC IS IN THE AIR

MERRY merry christmas