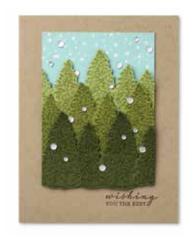

## Whimsy & Wonder SUITE COLLECTION

156276 | \$80.25

Cling • EN FR

Suite collection includes one of each item listed on the next page.

WHIMSICAL TREES • 156330 | \$22.00
10 cling stamps
(suggested clear blocks: b, c, e) • EN FR
O Coordinates with Christmas Trees Dies

**156339 | \$35.00** Use with a Stampin' Cut & Emboss Machine (p. 12). 13 dies. Largest die: 2" x 4-3/4" (5.1 x 12.1 cm).

CHRISTMAS TREES DIES

## 1. WHIMSICAL TREES BUNDLE 156810 | \$57.00 \$51.25

10% BUNDLED SAVINGS Cling • EN FR
Whimsical Trees Stamp Set
+ Christmas Trees Dies (p. 67)

2. BLUSHING BRIDE 3/8" (1 CM) FRAYED GROSGRAIN RIBBON 156341 | \$8.00 10 yards (9.1 m).

## 3. WONDERFUL SNOWFLAKES 156340 | \$6.00

24 iridescent foil snowflakes. 2-3/8"  $\times$  2-3/4" (6  $\times$  7 cm).

4. WHIMSY & WONDER 12" X 12" (30.5 X 30.5 CM) SPECIALTY DESIGNER SERIES PAPER • 156329 | \$15.00