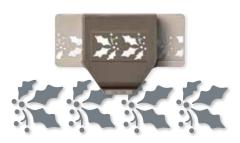

## HAPPY HOLLY-DAYS • 156342 | \$21.00

9 cling stamps (suggested clear blocks: b, c, d, e) • EN FR Coordinates with Holly Border Punch

HAPPY HOLLY-DAYS BUNDLE 156777 | \$44.00 \$39.50

Happy Holly-Days Stamp Set + Holly Border Punch (p. 67)

HOLLY BORDER PUNCH • 156379 | \$23.00

Largest punched image:  $1" \times 1-1/4"$  (2.5 x 3.1 cm).

YOU'RE SNOW COOL!

WARM WINTER WISHES

SNOWBODY BETTER THRN YOU!

COLD HANDS WARM HEARTS WE WOULD MELT WITHOUT YOU!