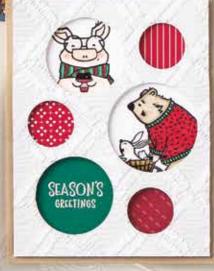

## Merry Thankful

Boo Season's Greetings

Christmas Cheer THROUGHOUT THE YEAR

9 cling stamps (suggested clear blocks: a, b, c, d, g) •  $\blacksquare$   $\blacksquare$  O Coordinates with Giving Gifts Dies

TIME OF GIVING BUNDLE 156762 | \$51.00 \$45.75

Cling • EN FR
Time of Giving Stamp Set + Giving Gifts Dies (p. 71)

#### GIVING GIFTS DIES • 156563 | \$31.00

Use with a Stampin' Cut & Emboss Machine (p. 12). 11 dies. Largest die:  $3" \times 1-1/2"$  (7.6  $\times$  3.8 cm).

THINKING THANKS & PEACE • 156552 | \$22.00