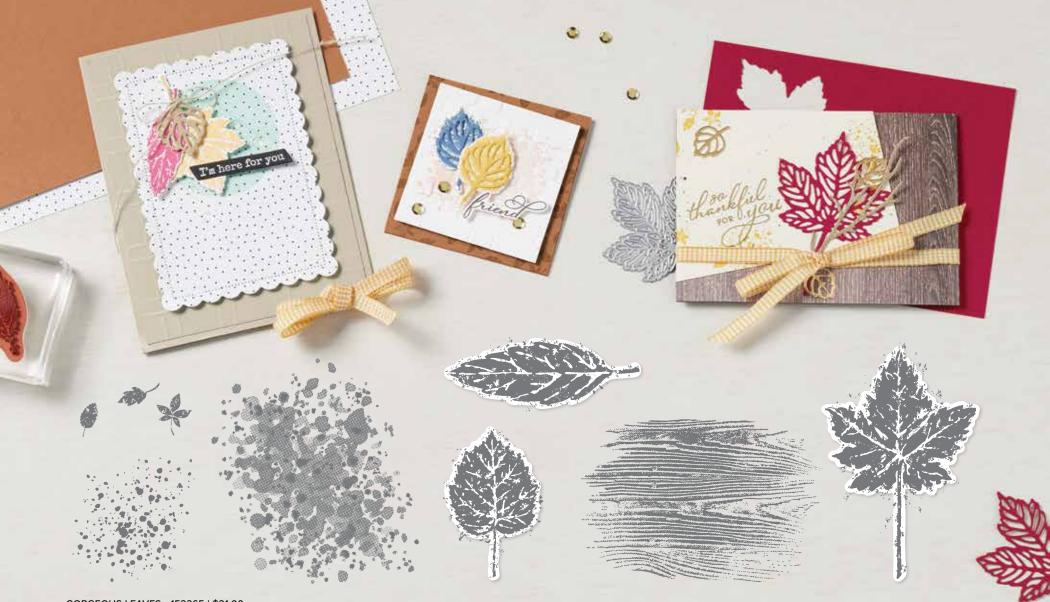

#### GORGEOUS LEAVES • 153365 | \$21.00

7 cling stamps (suggested clear blocks: b, c, d) O Coordinates with Intricate Leaves Dies

## GORGEOUS LEAVES BUNDLE 158609 | \$49.00 \$44.00

Cling
Gorgeous Leaves Stamp Set + Intricate Leaves Dies (p. 70)

#### INTRICATE LEAVES DIES • 153566 | \$28.00

Use with a Stampin' Cut & Emboss Machine (p. 12). 12 dies. Largest die: 1"  $\times$  3-1/2" (2.5  $\times$  8.9 cm).

PRETTY PUMPKINS • 156472 | \$22.00

8 cling stamps (suggested clear blocks: b, c, d, h) O Coordinates with Detailed Pumpkins Dies