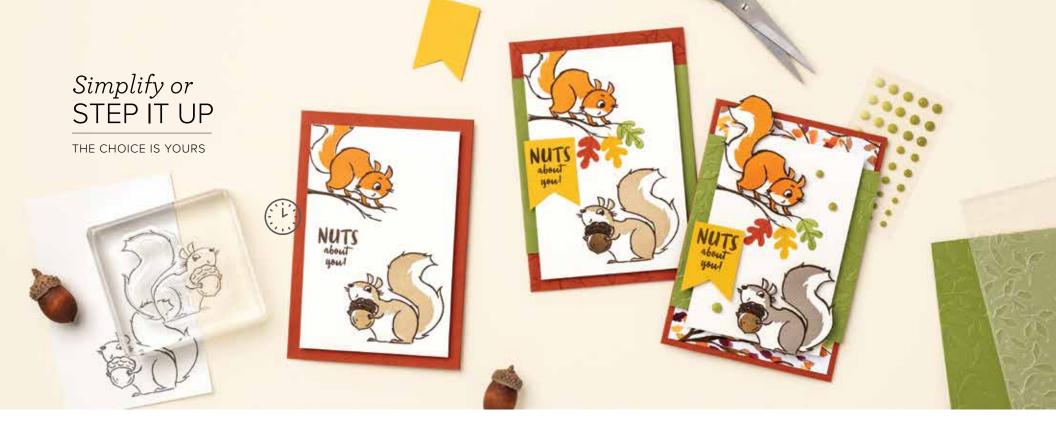

NUTS ABOUT SQUIRRELS • 156475 | \$17.00

13 photopolymer stamps (suggested clear blocks: a, b, c, d) • Two-Step