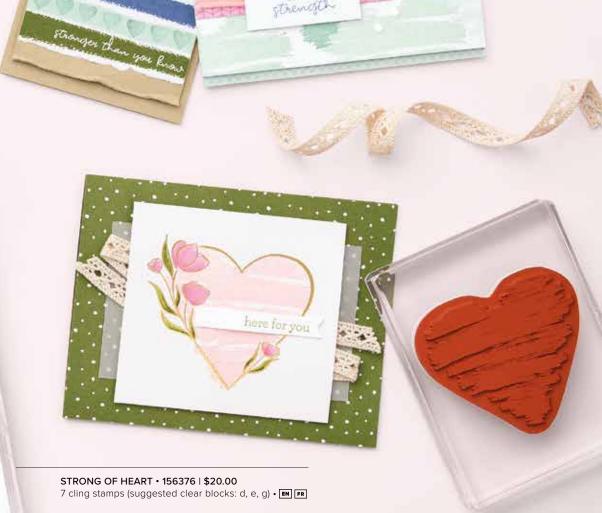

# Make a DIFFERENCE

Join us in making a difference! For each Strong of Heart Stamp Set purchased, we will donate \$3 to support heart health.

Through

struggle