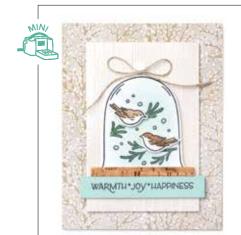

#### SNOW TIME DIES • 153564 | \$33.00

RETURNING FAVE Use with a Stampin' Cut & Emboss Machine (p. 12). 7 dies. Largest die: 3-1/4" x 2-5/8" (8.3 x 6.7 cm).

13 photopolymer stamps (suggested clear blocks: a, c, d) • Two-Step • EN FR O Coordinates with Cloche Dies

CLASSIC CLOCHE BUNDLE 156786 | \$50.00 \$45.00

Photopolymer • EN FR Classic Cloche Stamp Set + Cloche Dies (p. 67)

#### CLOCHE DIES • 156386 | \$29.00

Use with a Stampin' Cut & Emboss Machine (p. 12). 12 dies. Largest die: 3" x 2-1/4" (7.6 x 5.7 cm).

## CLOCHE SHAKER DOMES 156387 | \$7.50

Adhesive-backed plastic domes. 10 pieces. 3" x 3-1/8" (7.6 x 7.9 cm). Coordinates with the Classic Cloche Stamp Set and Cloche Dies. Coordinates with the Sweets & Treats Stamp Set (p. 11).