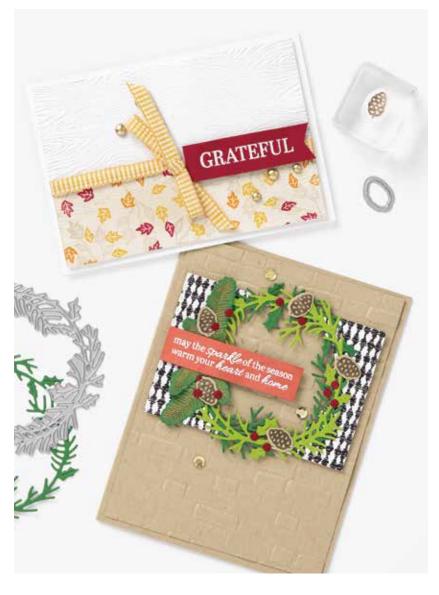

#### BEAUTY OF TOMORROW • 156459 | \$22.00 9 cling stamps (suggested clear blocks: c, e, g) • EN FR

O Coordinates with Beautiful Leaves Dies

**156468 | \$34.00** Use with a Stampin' Cut & Emboss Machine (p. 12). 8 dies. Largest die: 6-1/4" x 4" (15.9 x 10.2 cm).

## 1. BEAUTY OF TOMORROW BUNDLE 156819 | \$56.00 \$50.25

10% BUNDLED SAVINGS Cling • EN FR
Beauty of Tomorrow Stamp Set
+ Beautiful Leaves Dies (p. 69)