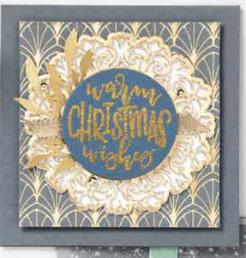

# PAINTED Christmas SUITE

## Painted Christmas SUITE COLLECTION

## 156274 | \$141.25

Photopolymer • Cling • EN FR
Suite collection includes one of
each item listed on the next page.