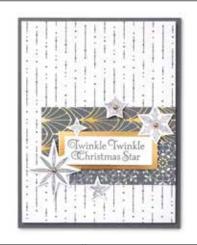

# The STARS are SHINING BRIGHTLY

## Twinkle Twinkle Christmas Star

STARS ARE SHINING • 156345 | \$16.00

12 photopolymer stamps (suggested clear blocks: a, b, c, d)  $\bullet$  EN FR  $\odot$  Coordinates with Starlit Punch

STARS ARE SHINING BUNDLE 156780 | \$34.00 \$30.50