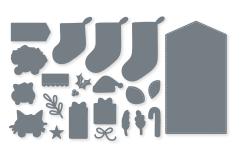

## 156273 | \$83.00

Photopolymer • EN FR

Suite collection includes one of each item listed on the next page.

SWEET LITTLE STOCKINGS • 156282 | \$22.00
22 photopolymer stamps
(suggested clear blocks: a, b, d, h) • EN FR
O Coordinates with Stockings Dies

**STOCKINGS DIES • 156288 | \$31.00** Use with a Stampin' Cut & Emboss Machine (p. 12). 22 dies. Largest die: 2-1/2" x 4-1/2" (6.4 x 11.4 cm).

## 1. SWEET LITTLE STOCKINGS BUNDLE 156798 | \$53.00 \$47.50

10% BUNDLED SAVINGS Photopolymer • EN FR Sweet Little Stockings Stamp Set + Stockings Dies (p. 68)