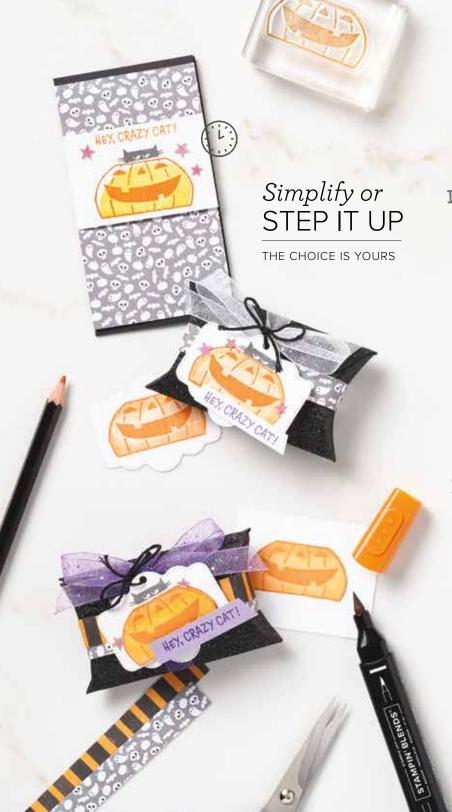

# **CUTEST HALLOWEEN • 156480 | \$17.00**25 photopolymer stamps (suggested clear blocks: a, b, g, h) • Two-Step O Coordinates with Halloween Punch

HALLOWEEN PUNCH 156482 | \$18.00 Largest punched image: 1-1/4" x 1-3/4" (3.2 x 4.4 cm).

## 1. CUTEST HALLOWEEN BUNDLE 156483 | \$35.00 \$31.50

10% BUNDLED SAVINGS Photopolymer Cutest Halloween Stamp Set + Halloween Punch (p. 70)

## 2. TOMBSTONE TREAT BOXES 156486 | \$10.00

8 adhesive paper boxes. 3-1/2"  $\times$  5"  $\times$  1-1/4" (8.9  $\times$  12.7  $\times$  3.2 cm). Stampable, food safe. Basic Gray.

## 3. CUTE STARS ADHESIVE-BACKED SEQUINS 156484 | \$7.50

150 pieces: 50 each of 3 colors. 2 sizes: 5 mm, 7 mm. Highland Heather, Pumpkin Pie, shimmery black.

#### 4. BLACK & WHITE 1/4" (6.4 MM) GINGHAM RIBBON • 156485 | \$7.00 10 yards (9.1 m).

## 5. CUTE HALLOWEEN 6" X 6" (15.2 X 15.2 CM) DESIGNER SERIES PAPER • 156479 | \$11.50

48 sheets: 6 each of 8 double-sided designs\*. Acid free, lignin free.

\*Visit **stampinup.com** and search by item number to see enlarged images and detailed product information.

WITCH WAY TO THE CANDY? you're so sweet... IT'S SCARY!

LESS
TRICKIN'
MORE
TREATIN'

batty for you

Happy Halloween to you

FRIGHTFULLY CUTE

HEY, CRAZY CAT!

It's HALLOWEEN!

CLEVER CATS • 156490 | \$17.00

17 photopolymer stamps (suggested clear blocks: a, b, c, d) • Two-Step

BLACK 12" X 12" (30.5 X 30.5 CM) GLITTER PAPER • 153518 | \$6.00

RETURNING FAVE Cut with dies or punches (AC p. 147–166). 2 sheets. Acid free, lignin free.