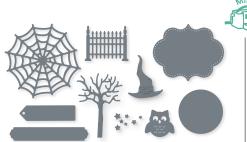

# **CUTEST HALLOWEEN • 156480 | \$17.00**25 photopolymer stamps (suggested clear blocks: a, b, g, h) • Two-Step O Coordinates with Halloween Punch

HALLOWEEN PUNCH 156482 | \$18.00 Largest punched image: 1-1/4" x 1-3/4" (3.2 x 4.4 cm).

## 1. CUTEST HALLOWEEN BUNDLE 156483 | \$35.00 \$31.50

10% BUNDLED SAVINGS Photopolymer Cutest Halloween Stamp Set + Halloween Punch (p. 70)

## 2. TOMBSTONE TREAT BOXES 156486 | \$10.00

8 adhesive paper boxes. 3-1/2"  $\times$  5"  $\times$  1-1/4" (8.9  $\times$  12.7  $\times$  3.2 cm). Stampable, food safe. Basic Gray.

## 3. CUTE STARS ADHESIVE-BACKED SEQUINS 156484 | \$7.50

150 pieces: 50 each of 3 colors. 2 sizes: 5 mm, 7 mm. Highland Heather, Pumpkin Pie, shimmery black.

#### 4. BLACK & WHITE 1/4" (6.4 MM) GINGHAM RIBBON • 156485 | \$7.00 10 yards (9.1 m).

## 5. CUTE HALLOWEEN 6" X 6" (15.2 X 15.2 CM) DESIGNER SERIES PAPER • 156479 | \$11.50

48 sheets: 6 each of 8 double-sided designs\*. Acid free, lignin free.

\*Visit **stampinup.com** and search by item number to see enlarged images and detailed product information.