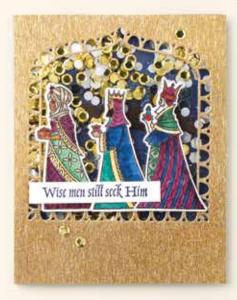

Wise men still seek Him

#### GREAT TIDINGS • 156347 | \$20.00

10 cling stamps (suggested clear blocks: a, b, c, d) O Coordinates with Wise Men Tidings Dies

## GREAT TIDINGS BUNDLE 156382 | \$48.00

Cling • Great Tidings Stamp Set + Wise Men Tidings Dies (p. 66)