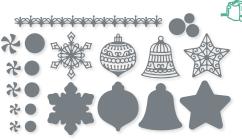

#### GINGERBREAD DIES • 156320 | \$33.00

Use with a Stampin' Cut & Emboss Machine (p. 12). 20 dies. Largest die: 6-1/4" x 1/4" (15.9 x 6.4 cm).

SWEETS & TREATS • 156561 | \$17.00

12 photopolymer stamps (suggested clear blocks: a, b, c, d) O Coordinates with Cloche Dies (p. 22)

#### CLOCHE DIES • 156386 | \$29.00

Use with a Stampin' Cut & Emboss Machine (p. 12). 12 dies. Largest die: 3" x 2-1/4" (7.6 x 5.7 cm).