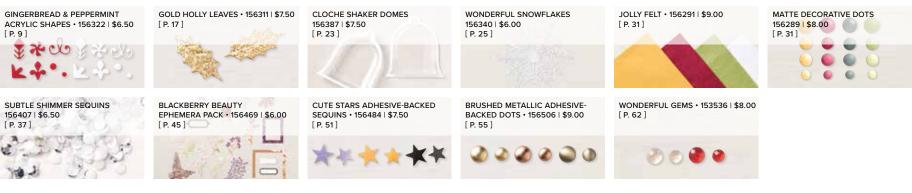

## 6. GINGERBREAD & PEPPERMINT ACRYLIC SHAPES • 156322 | \$6.50

120 pieces: 60 each of 2 colors. Sized 3 mm-4 mm. Real Red. white.

8. ADORNING DESIGNS DECORATIVE MASKS

156328 | \$8.00 Use to create textured backgrounds. Use with Embossing Paste and Palette Knives (AC p. 128) or Classic Stampin' Ink™ (AC p. 122-123, 126). 4 masks: 1 each of 4 designs.  $6" \times 6"$  (15.2 x 15.2 cm).

## 3. GOLD HOLLY LEAVES • 156311 | \$7.50

30 pieces. 15 each of 2 sizes. Largest piece: 1/2" x 1" (1.3 x 2.5 cm).

## CLOCHE SHAKER DOMES 156387 | \$7.50

Adhesive-backed plastic domes. 10 pieces. 3" x 3-1/8" (7.6 x 7.9 cm). Coordinates with the Classic Cloche Stamp Set and Cloche Dies. Coordinates with the Sweets & Treats Stamp Set (p. 11).

## 3. WONDERFUL SNOWFLAKES 156340 | \$6.00

24 iridescent foil snowflakes. 2-3/8"  $\times$  2-3/4" (6  $\times$  7 cm).

4. WHIMSY & WONDER 12" X 12" (30.5 X 30.5 CM) SPECIALTY DESIGNER SERIES PAPER • 156329 | \$15.00

## 2. JOLLY FELT • 156291 | \$9.00

4 sheets. 6" x 12" (15.2 x 30.5 cm). Bumblebee, Cherry Cobbler, Old Olive, white.

#### 3. MATTE DECORATIVE DOTS • 156289 | \$8.00

Adhesive-backed enamel dots in ombre hues. 180 pieces: 45 each of 4 colors. 3 sizes: 3 mm, 4 mm, 5 mm. Bumblebee, Cherry Cobbler, Evening Evergreen, Old Olive.

## 4. SUBTLE SHIMMER SEQUINS 156407 | \$6.50

800 pieces: 200 of each color in 2 sizes. 3 mm, 4 mm. Matte silver, matte white, metallic silver, pearl white.

5. WHITE 3/8" (1 CM) GLITTERED ORGANDY RIBBON • 156408 | \$8.50 10 yards (9.1 m).

## 3. CUTE STARS ADHESIVE-BACKED SEQUINS 156484 | \$7.50

150 pieces: 50 each of 3 colors. 2 sizes: 5 mm, 7 mm. Highland Heather, Pumpkin Pie, shimmery black.

## 4. BRUSHED METALLIC ADHESIVE-BACKED DOTS • 156506 | \$9.00

90 pieces: 30 each of 3 colors. 2 sizes: 4 mm, 5 mm. Bronze, copper, gold.

#### WONDERFUL GEMS 153536 | \$8.00

RETURNING FAVE Adhesive-backed, faceted gems with gold glitter flecks. 100 pieces in 2 colors. 2 sizes: 4 mm, 5 mm. Clear, Real Red.

WELL DEFINED • 156532 | \$21.00

7 cling stamps (suggested clear blocks: a, c, d) • EN FR