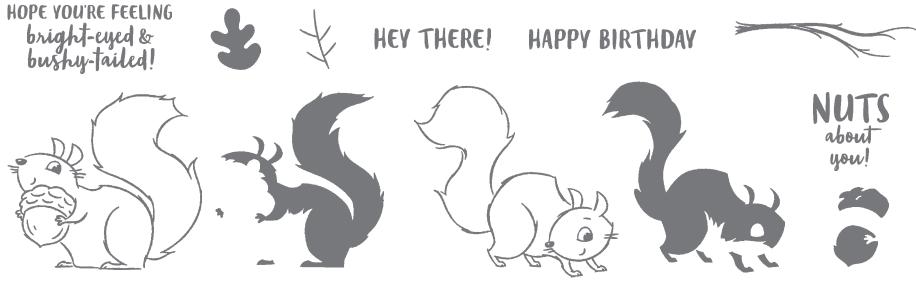

NUTS ABOUT SQUIRRELS • 156475 | \$17.00

13 photopolymer stamps (suggested clear blocks: a, b, c, d) • Two-Step