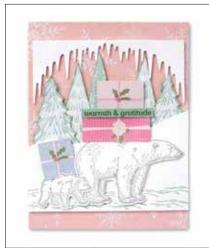

#### ARCTIC BEARS • 156428 | \$23.00

11 cling stamps (suggested clear blocks: b, c, e) • EN FR O Coordinates with Polar Bears Dies

#### ARCTIC BEARS BUNDLE 156795 | <del>\$53.00</del> \$47.50

Cling • EN FR • Arctic Bears Stamp Set + Polar Bears Dies (p. 69)

#### POLAR BEARS DIES • 156456 | \$30.00

Use with a Stampin' Cut & Emboss Machine (p. 12). 8 dies. Largest die: 4-3/4"  $\times$  3/4" (12.1  $\times$  1.9 cm).