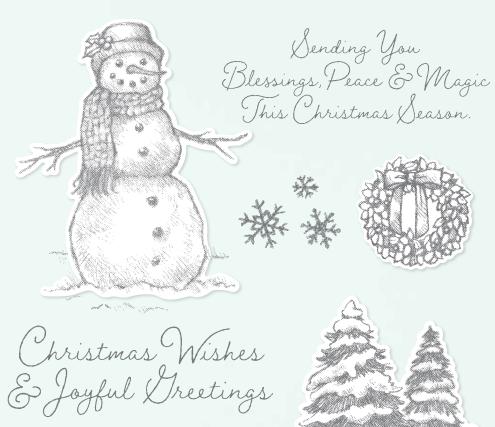

#### SNOW WONDER • 153344 | \$22.00

RETURNING FAVE 7 cling stamps (suggested clear blocks: b, d, e, h) • EN FR O Coordinates with Snow Time Dies

Happy Christmas

#### SNOW TIME DIES • 153564 | \$33.00

RETURNING FAVE Use with a Stampin' Cut & Emboss Machine (p. 12). 7 dies. Largest die: 3-1/4" x 2-5/8" (8.3 x 6.7 cm).

13 photopolymer stamps (suggested clear blocks: a, c, d) • Two-Step • EN FR O Coordinates with Cloche Dies