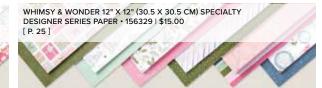

## 3. WONDERFUL SNOWFLAKES 156340 | \$6.00

24 iridescent foil snowflakes. 2-3/8"  $\times$  2-3/4" (6  $\times$  7 cm).

4. WHIMSY & WONDER 12" X 12" (30.5 X 30.5 CM) SPECIALTY DESIGNER SERIES PAPER • 156329 | \$15.00

12 sheets: 2 each of 6 double-sided designs\*. Acid free, lignin free.

\*Visit **stampinup.com** and search by item number to see enlarged images and detailed product information.

25

20 photopolymer stamps (suggested clear blocks: a, c, d) • EN FR O Coordinates with Deer Builder Punch