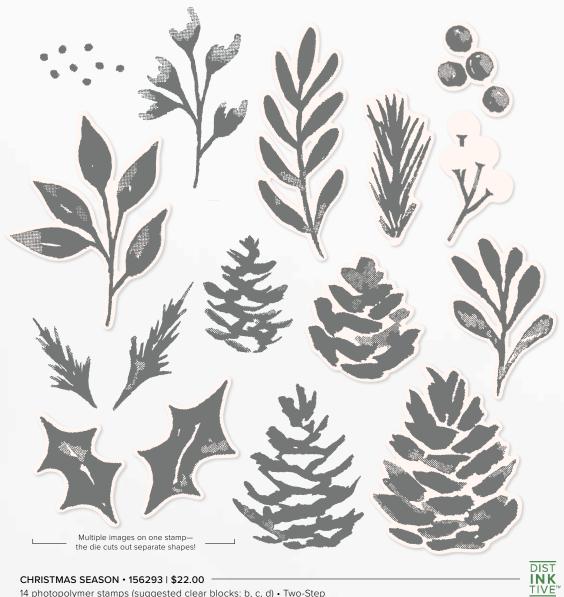

## CHRISTMAS SEASON • 156293 | \$22.00

14 photopolymer stamps (suggested clear blocks: b, c, d)  $\bullet$  Two-Step O Coordinates with Seasonal Labels Dies