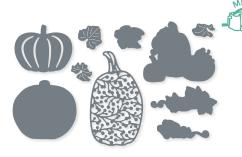

#### INTRICATE LEAVES DIES • 153566 | \$28.00

Use with a Stampin' Cut & Emboss Machine (p. 12). 12 dies. Largest die: 1"  $\times$  3-1/2" (2.5  $\times$  8.9 cm).

PRETTY PUMPKINS • 156472 | \$22.00

8 cling stamps (suggested clear blocks: b, c, d, h) O Coordinates with Detailed Pumpkins Dies

PRETTY PUMPKINS BUNDLE 156478 | \$51.00 \$45.75

Cling

Pretty Pumpkins Stamp Set + Detailed Pumpkins Dies (p. 70)

DETAILED PUMPKINS DIES • 156477 | \$29.00

Use with a Stampin' Cut & Emboss Machine (p. 12). 10 dies. Largest die: 3-1/4" x 2" ( $8.3 \times 5.1$  cm).