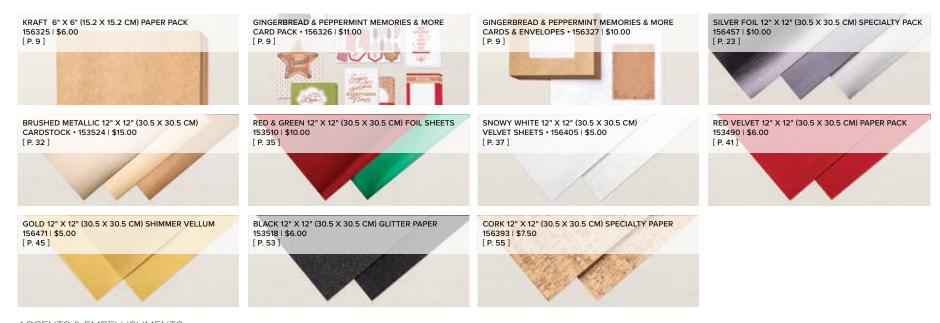

BRUSHED METALLIC 12" X 12" (30.5 X 30.5 CM) CARDSTOCK • 153524 | \$15.00

RETURNING FAVE 6 single-sided sheets: 2 each of 3 colors. Acid free, lignin free. Bronze, copper, gold.

#### CANDY CANES • 156373 | \$17.00

1 cling background stamp (suggested clear block: f) Measures 4-1/2" x 5-3/4" (11.4 x 14.6 cm)

RED & GREEN 12" X 12" (30.5 X 30.5 CM) FOIL SHEETS • 153510 | \$10.00

RETURNING FAVE
Use with punches or dies (AC p. 147–166). 4 single-sided sheets.
2 each of 2 colors. Acid free, lignin free.

#### 1. PEACEFUL CABIN BUNDLE 156816 | \$60.00 \$54.00

10% BUNDLED SAVINGS Cling • EN FR
Peaceful Cabin Stamp Set + Cabin Dies (p. 68)

2. SNOWY WHITE 12" X 12" (30.5 X 30.5 CM)
VELVET SHEETS • 156405 | \$5.00
2 sheets. Flocked velvet.

## 4. SUBTLE SHIMMER SEQUINS 156407 | \$6.50

800 pieces: 200 of each color in 2 sizes. 3 mm, 4 mm. Matte silver, matte white, metallic silver, pearl white.

5. WHITE 3/8" (1 CM) GLITTERED ORGANDY RIBBON • 156408 | \$8.50 10 yards (9.1 m).

#### 2. GOLD 12" X 12" (30.5 X 30.5 CM) SHIMMER VELLUM • 156471 | \$5.00 Cut with dies or punches (AC p. 147–166). 2 sheets. Acid free, lignin free.

#### 5. CORK 12" X 12" (30.5 X 30.5 CM) SPECIALTY PAPER • 156393 | \$7.50 2 sheets.